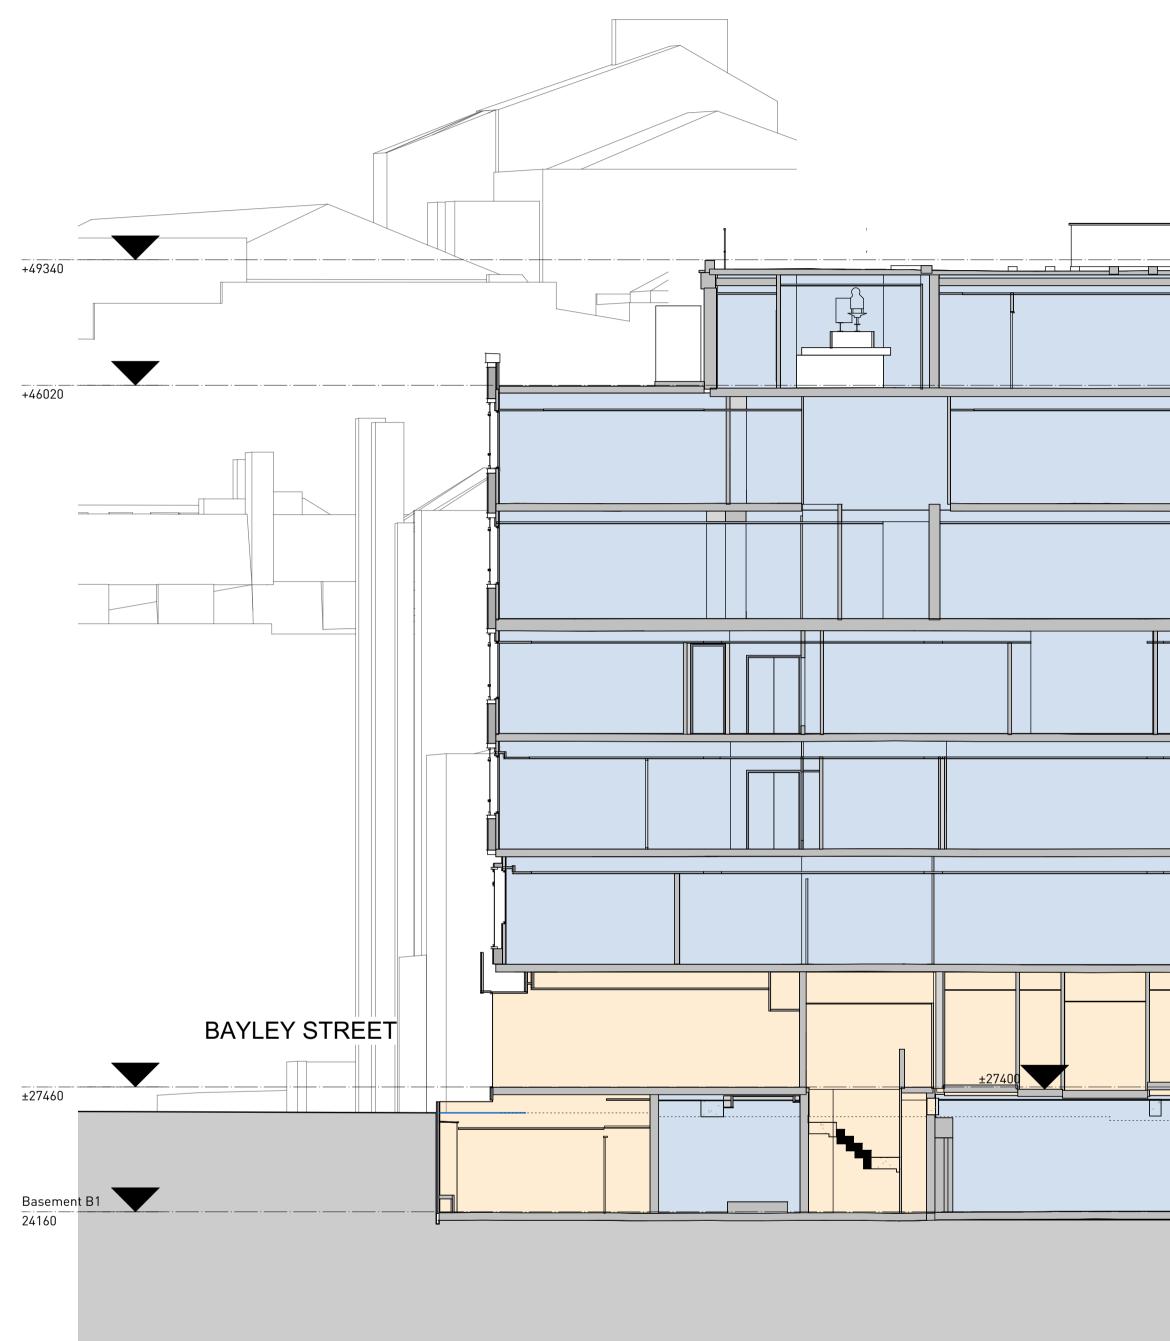

Project No. 4486

Drawing Title SECTION EE

## Drawing Status EXISTING

Project

247 Tottenham Court Road, W1T 7QZ

Date 22.07.20

Scale @ A1 1:100

Scale @ A3 1:200

Drawing No. ST-EX-04-104

Revision -