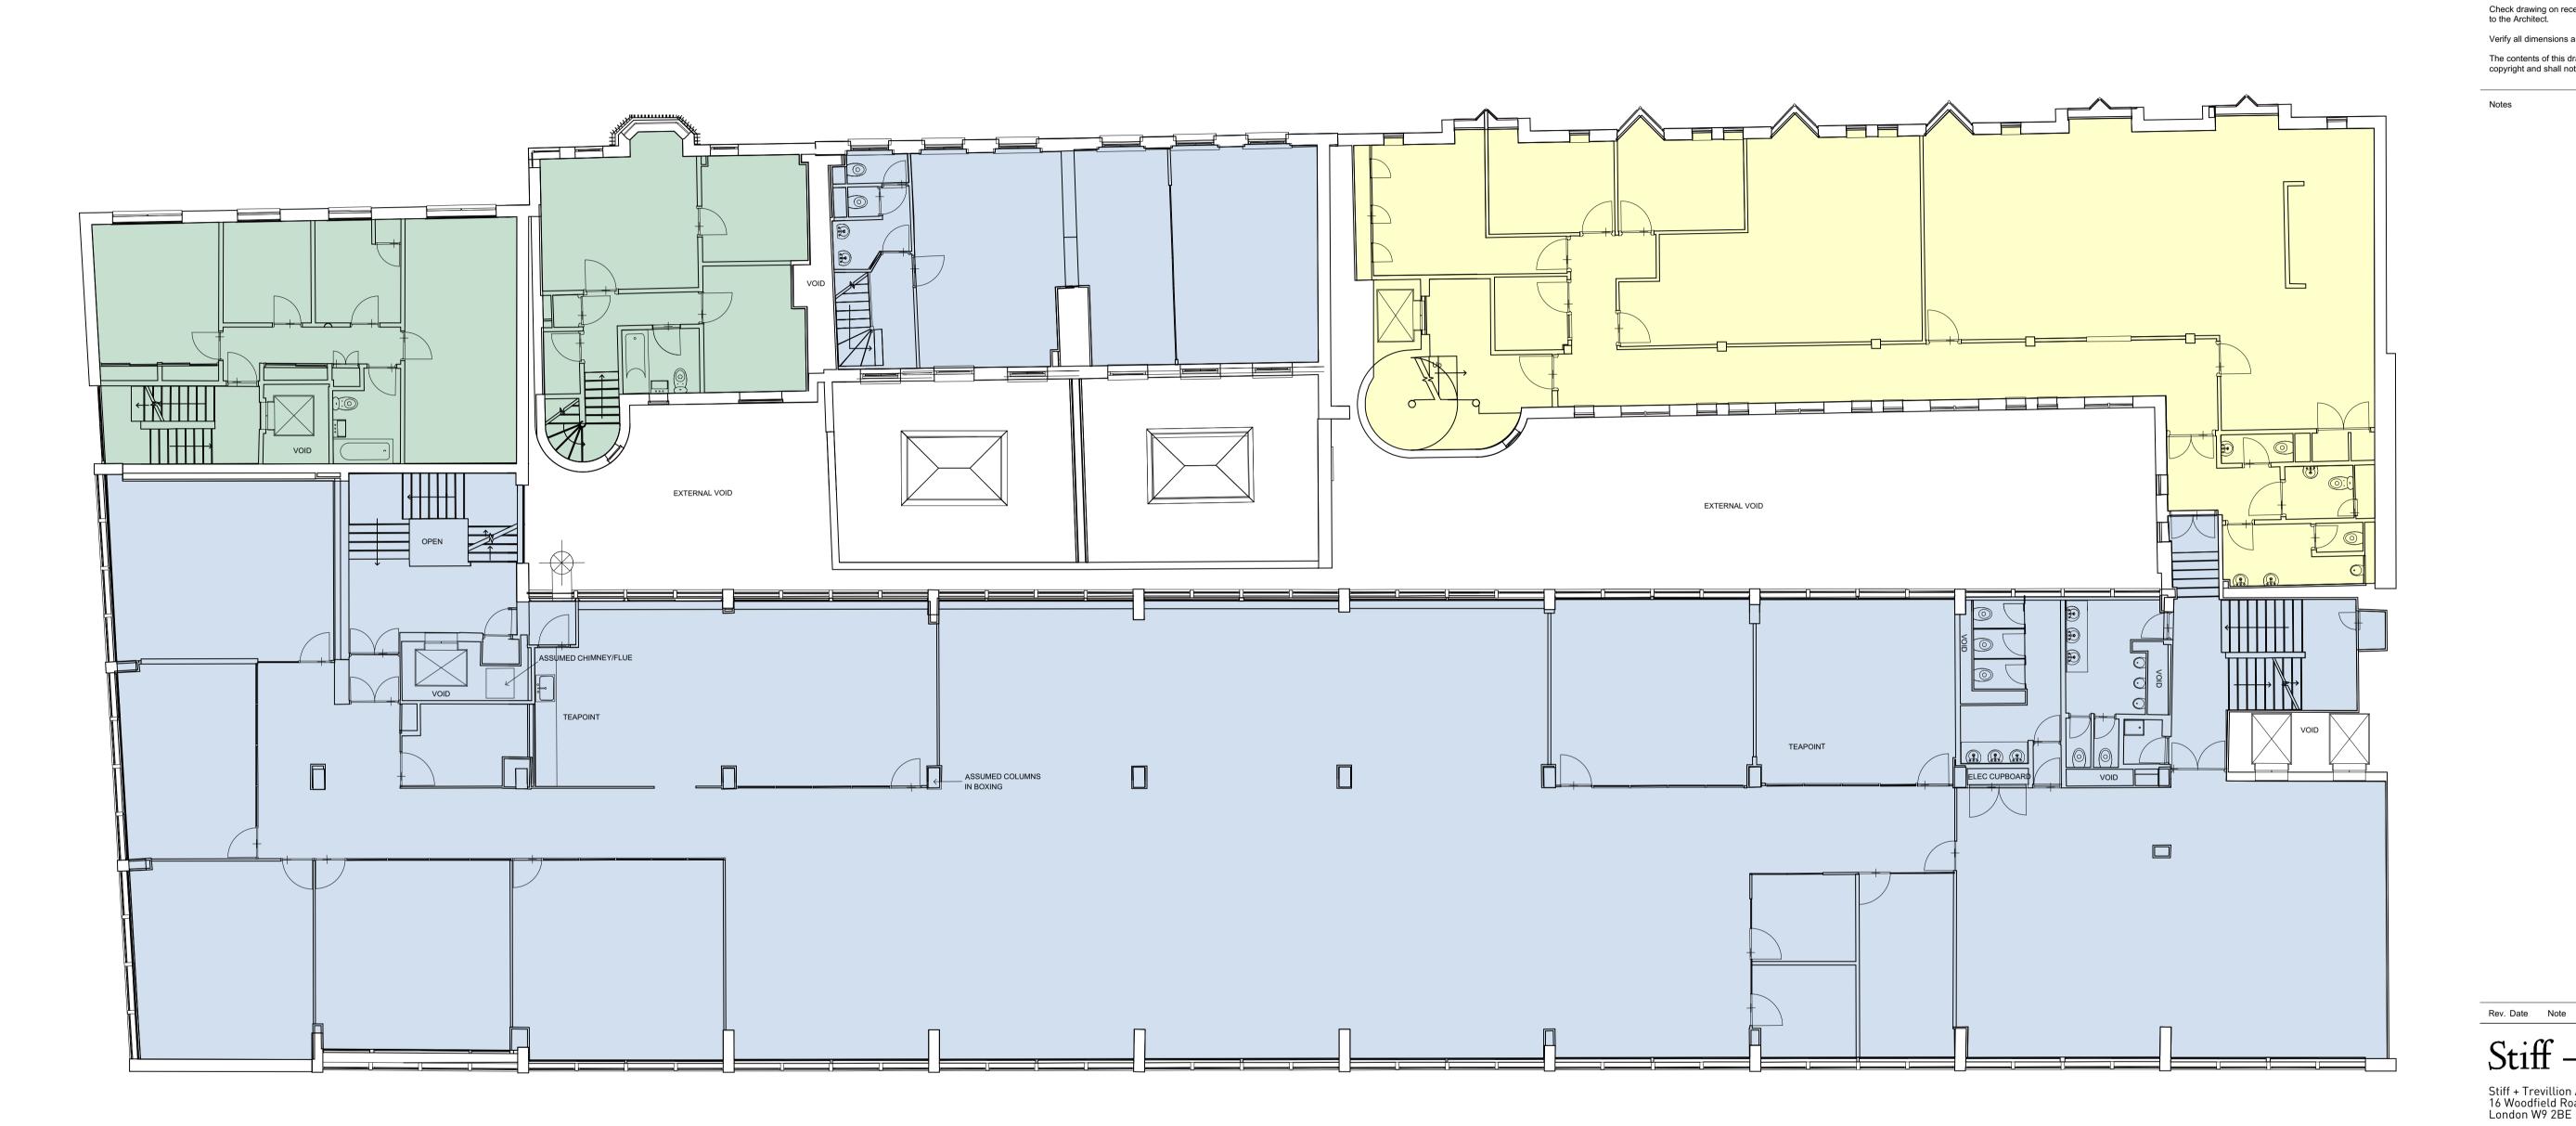

247 Tottenham Court Road, W1T 7QZ

Drawing Title

Existing Second Floor Plan

| Drawing Status<br>PLANNING |             |                            |                     |
|----------------------------|-------------|----------------------------|---------------------|
| Date<br>JULY 2020          |             | Scale @ A1<br><b>1:100</b> | Scale @ A3<br>1:200 |
| Project No.                | Drawing No. |                            | Revision            |
| 4486                       | ST-E        | X-02-102                   | 2                   |