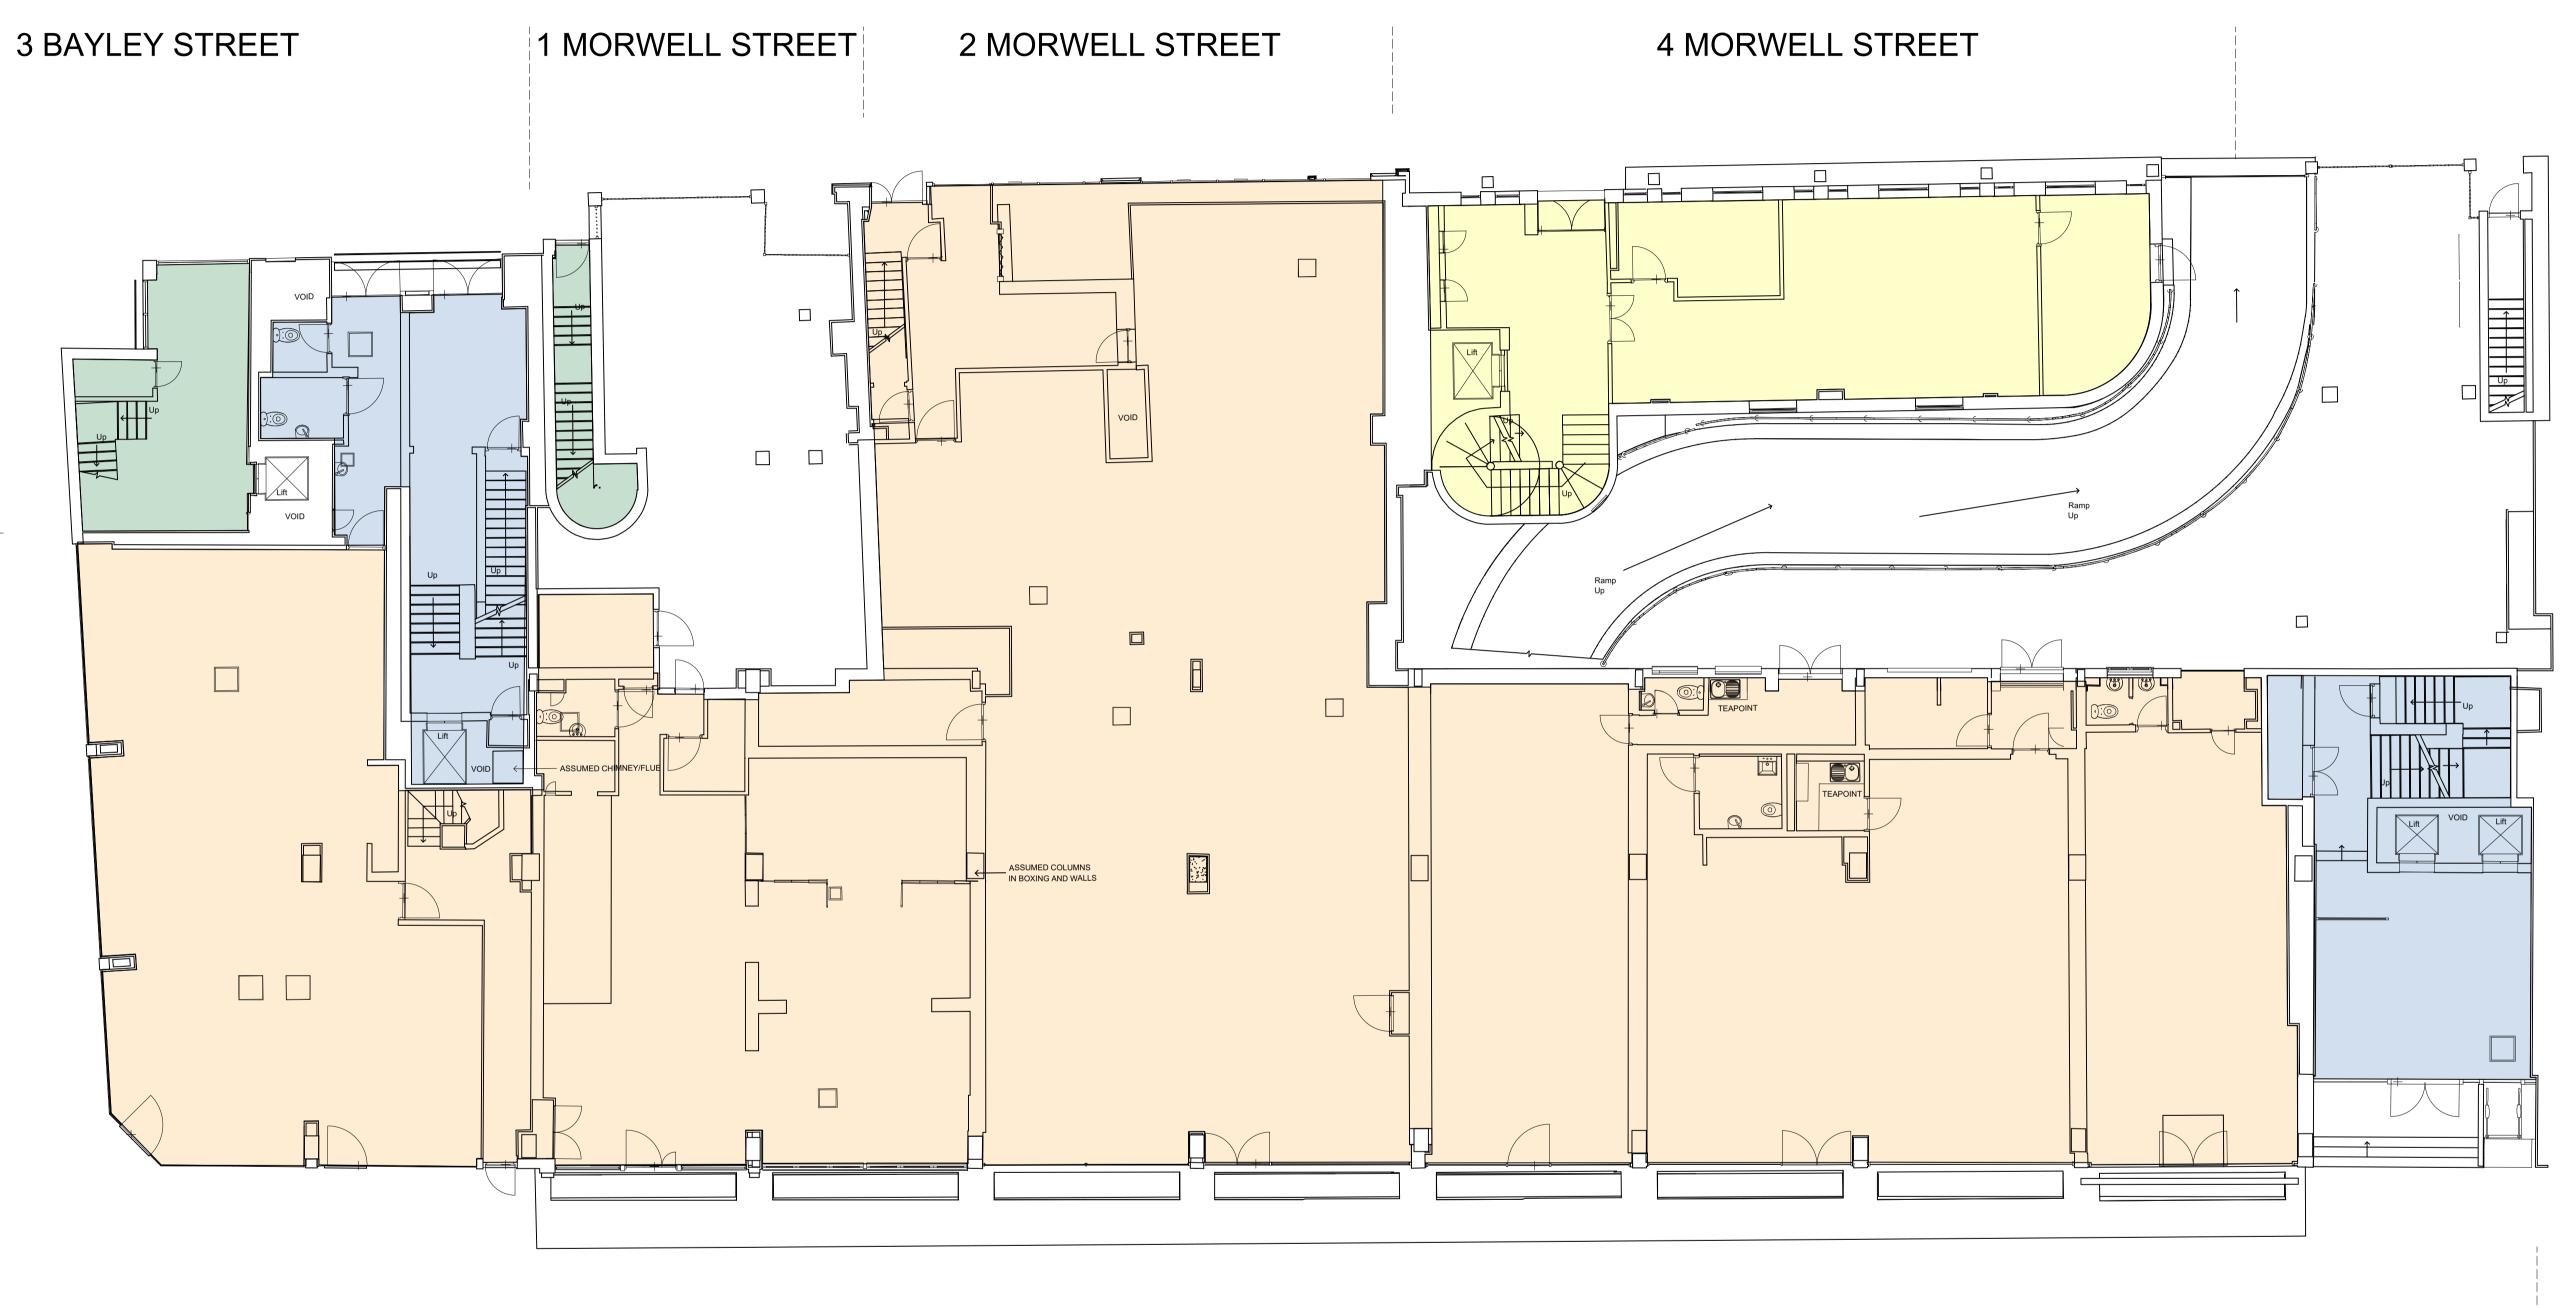

247 TOTTENHAM COURT ROAD

GROUND FLOOR PLAN SCALE 1:200 @ A3

Do not scale from this drawing.

Verify all dimensions and levels on site prior to construction The contents of this drawing are Stiff + Trevillion Architects LLP

247 Tottenham Court Road, W1T 7QZ

Drawing Title

Existing Ground Floor Plan

Drawing Status

PLANNING

JULY 2020 1:100 1:200

Project No. Drawing No. Rev. 4486 ST-EX-02-100 -