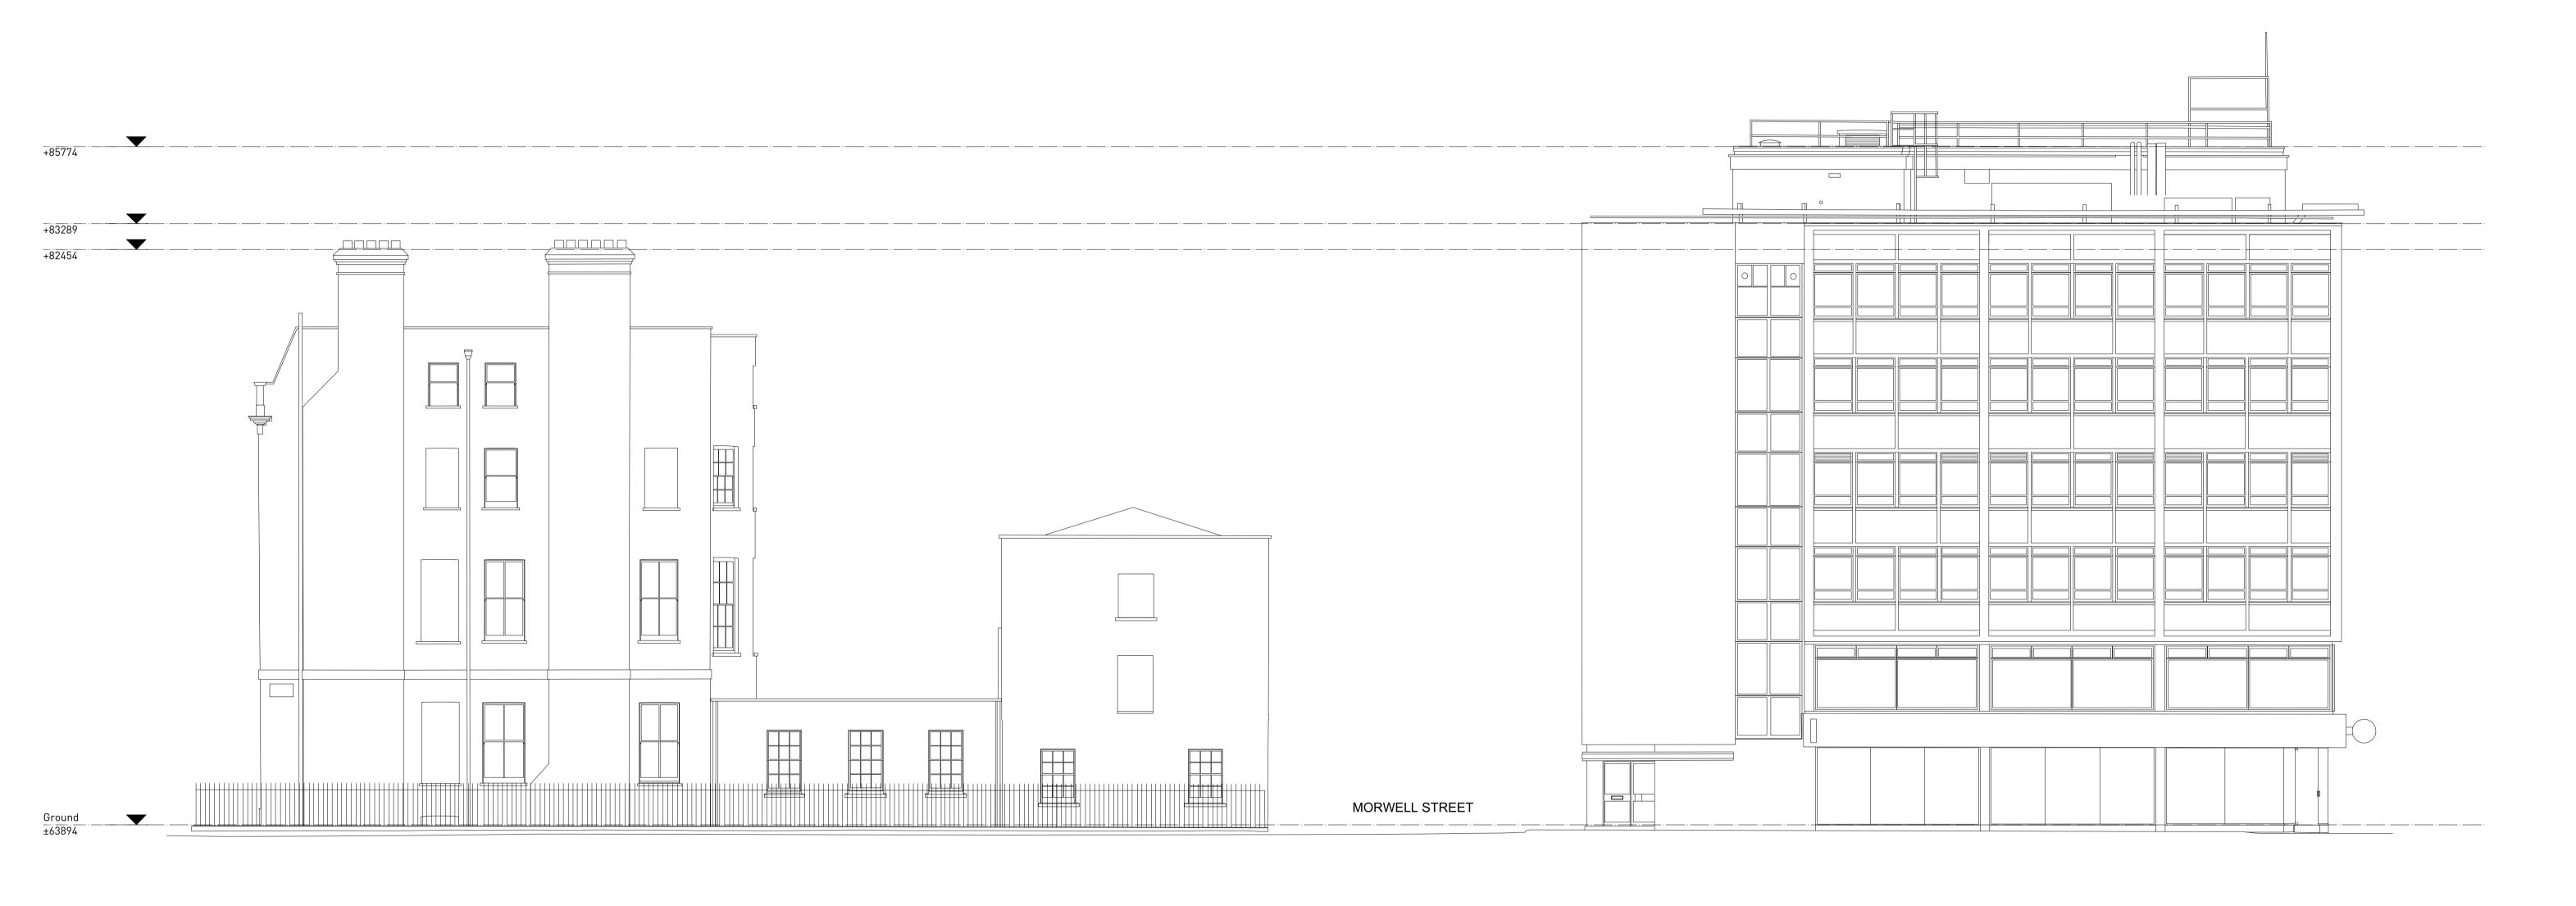

Basement B1
60594

2
EXISTING BAYLEY STREET ELEVATION
Scale: 1:100

Do not scale from this drawing.

Check drawing on receipt and immediately report any discrepancies to the Architect.

Verify all dimensions and levels on site prior to construction.