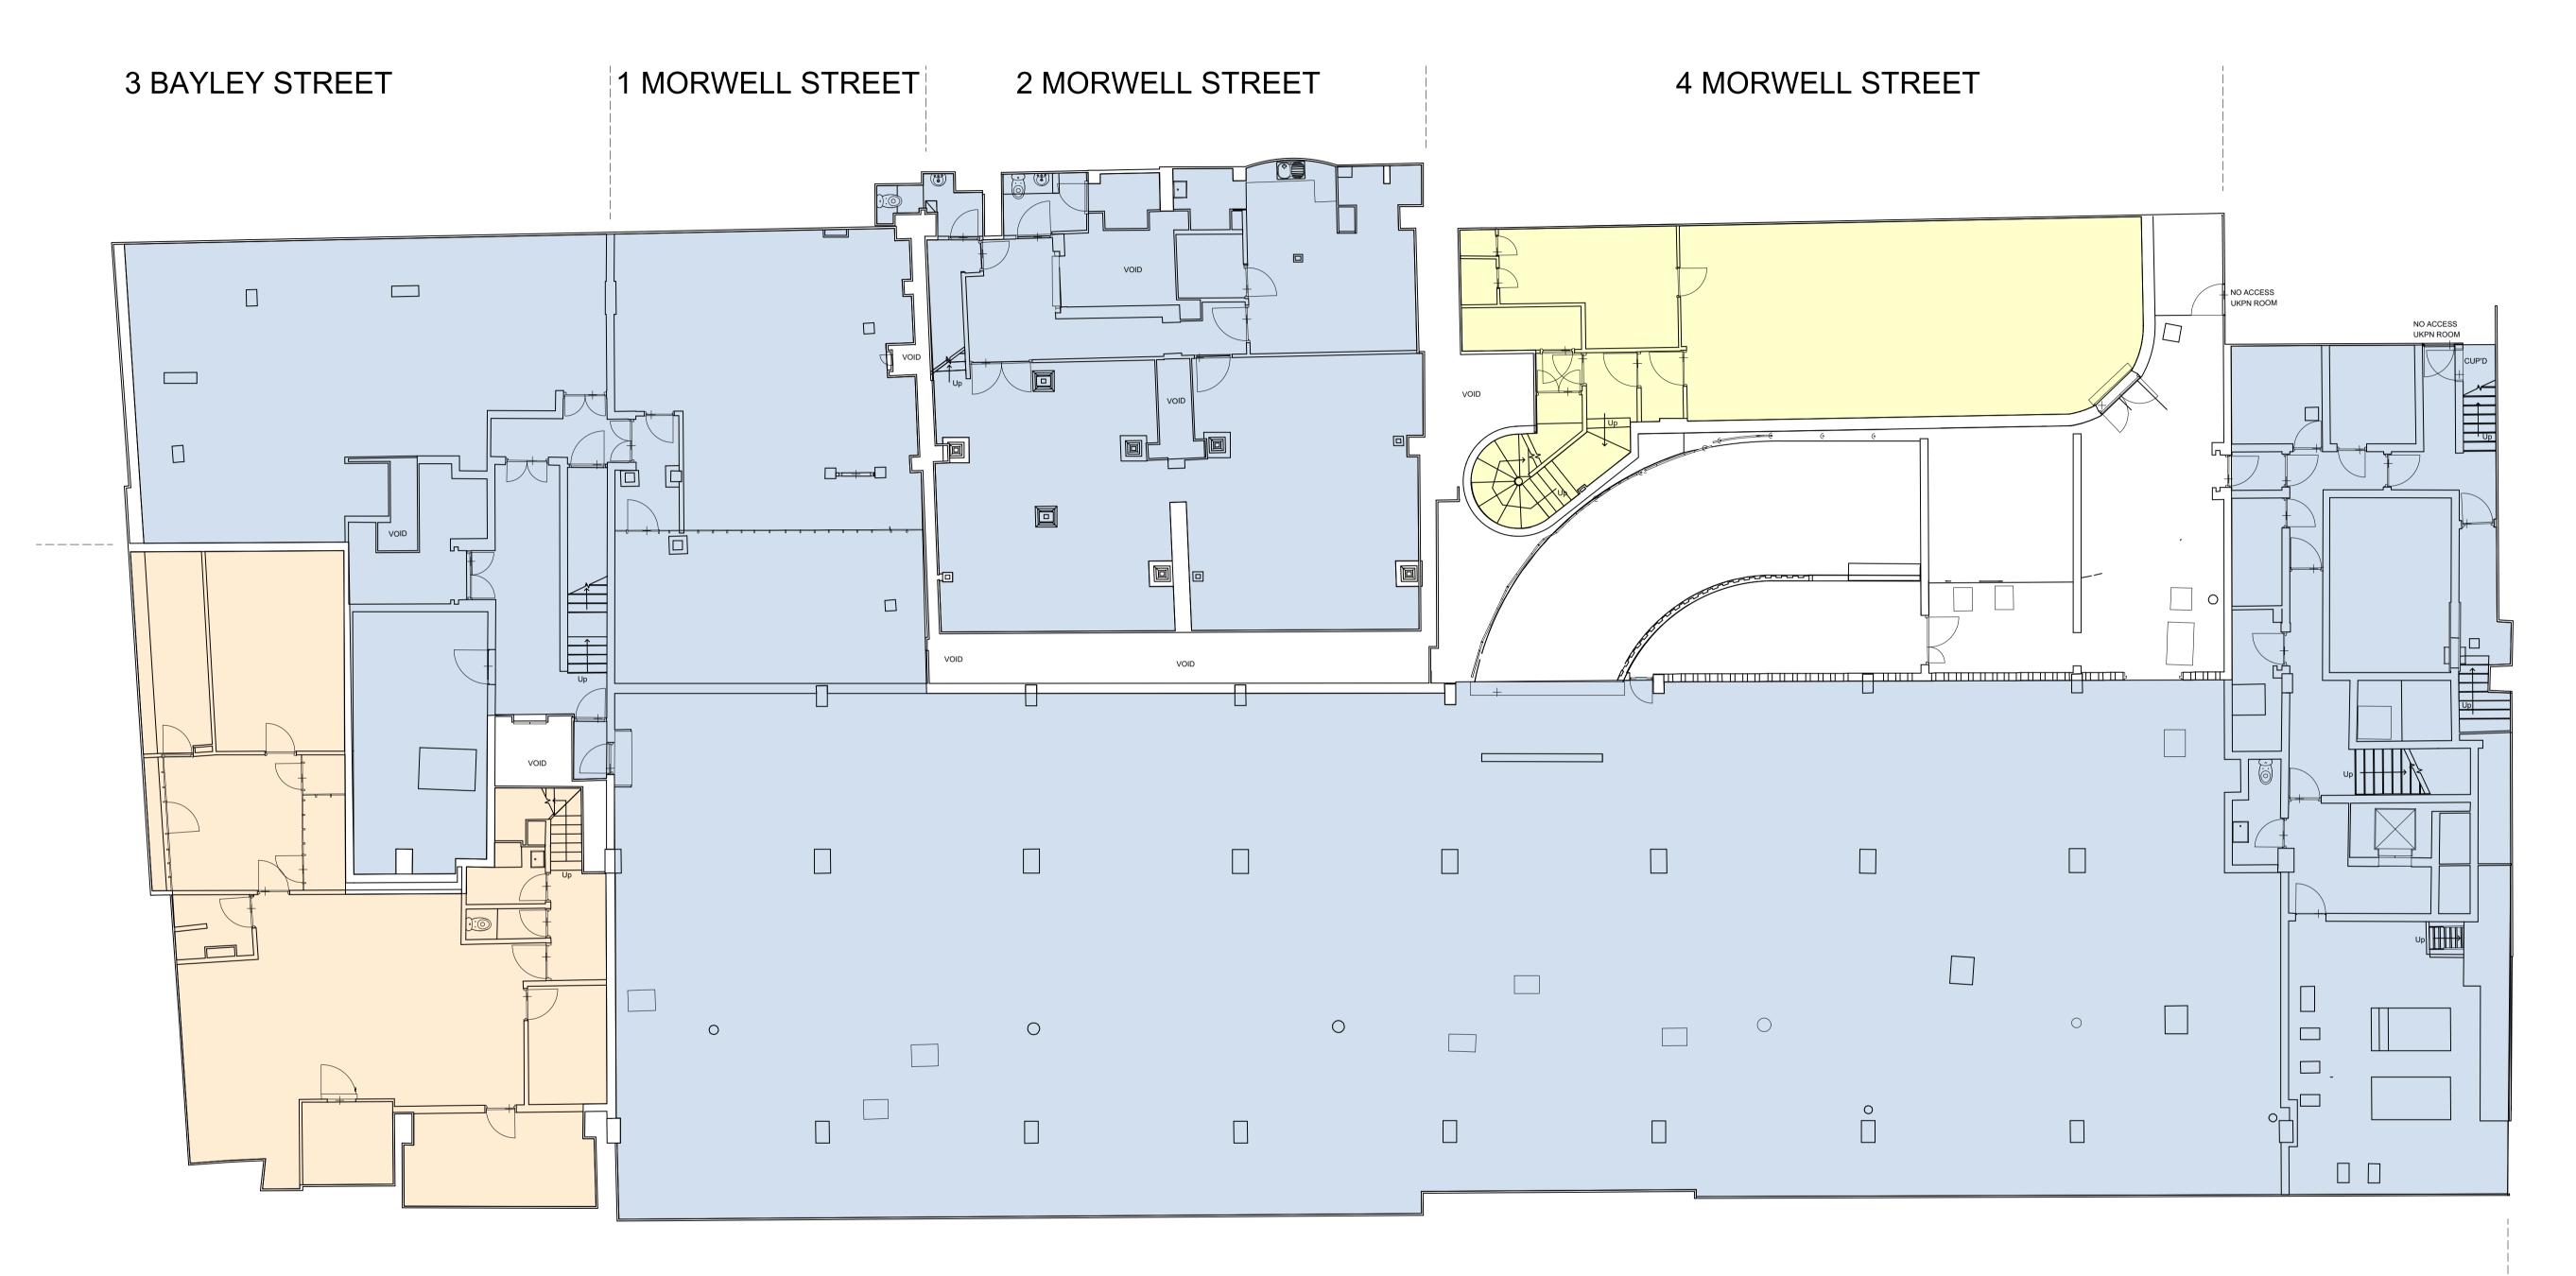

247 TOTTENHAM COURT ROAD

Key Plan

Do not scale from this drawing.

to the Architect.

Verify all dimensions and levels on site prior to construction.

The contents of this drawing are Stiff + Trevillion Architects LLP

Notes

NOTE: EXISTING BUILDING TO BE DEMOLISHED THROUGHOUT, EXCEPT FOR BASEMENT PERIMETER GROUND RETAINING WALL, WHICH IS DUE TO BE RETAINED.

Rev. Date Note

Stiff + Trevillion

Stiff + Trevillion Architects Ltd 16 Woodfield Road London W9 2BE

Existing Basement Floor Plan

Drawing Status

## PLANNING

 Date
 Scale @ A1
 Scale @ A3

 JULY 2020
 1:100
 1:200

 Project No.
 Drawing No.
 Revision

4486 ST-EX-02-099 -