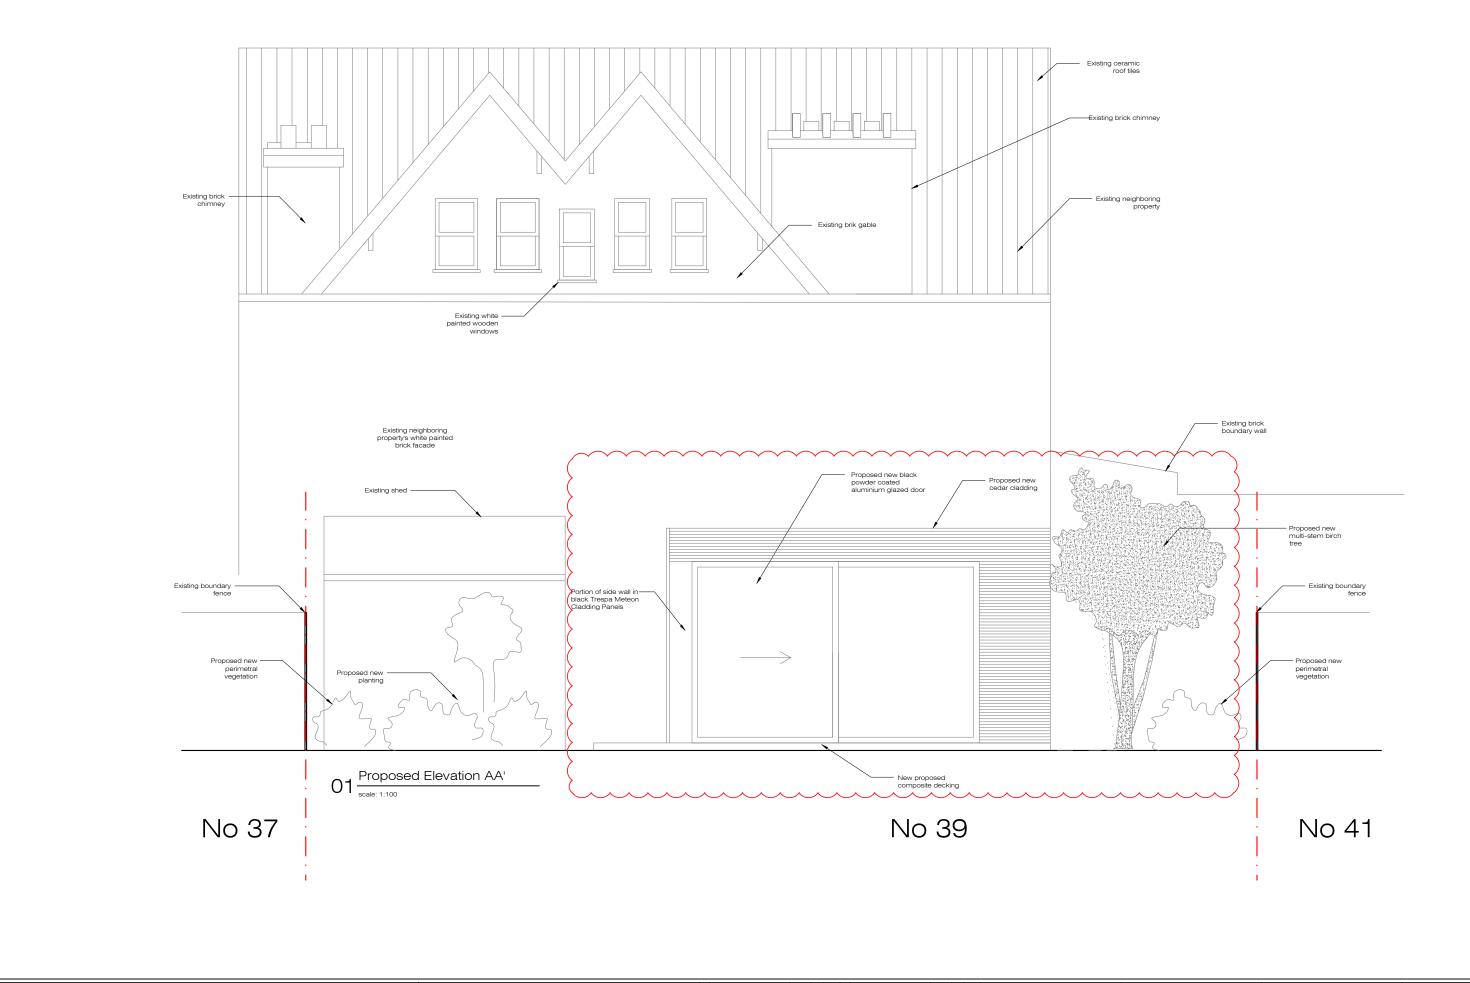

PRIVATE CLIENT 39 Maresfield Gardens, London NW3 5SG Proposed Elevation AA Architect
SCHNEIDER DESIGNERS
orchitecture.design.interiors
15 Ekkon Grove. London NW1 8HH
Tel: +44 (0) 20 7435 7105
graphics Likes have ledge stones us nuk

Planning Scale Drawn Issued Date 1:50 @ A3 AG AG 11-08-20 196.(1).2.001