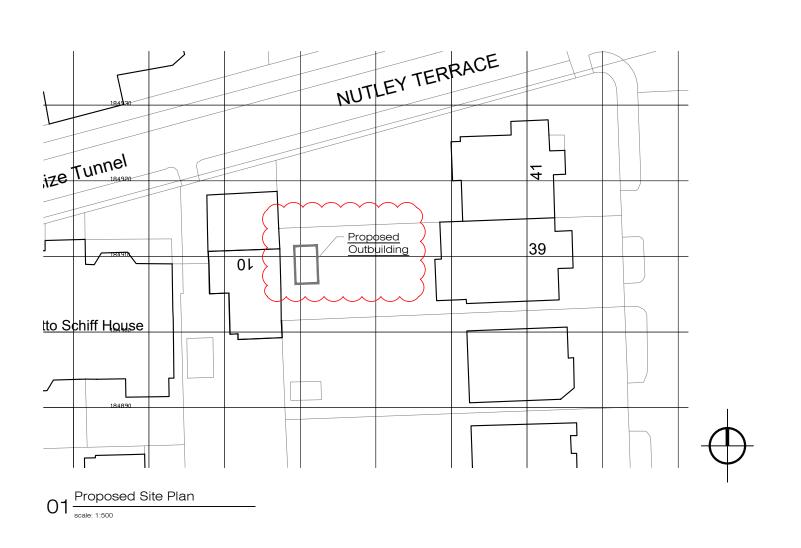

PRIVATE CLIENT

39 Maresfield Gardens, London NW3 5SG

Planning

| Drawn | Date | 196.(1).1.000

Proposed Site Plan Architect
SCHNEIDER DESIGNERS
archilecture. design .interiors
15 BBdn Grove. London NWI 8HH
1et: +44 (0) 20 7435 7105
architects Exchaelderesigners.co.uk