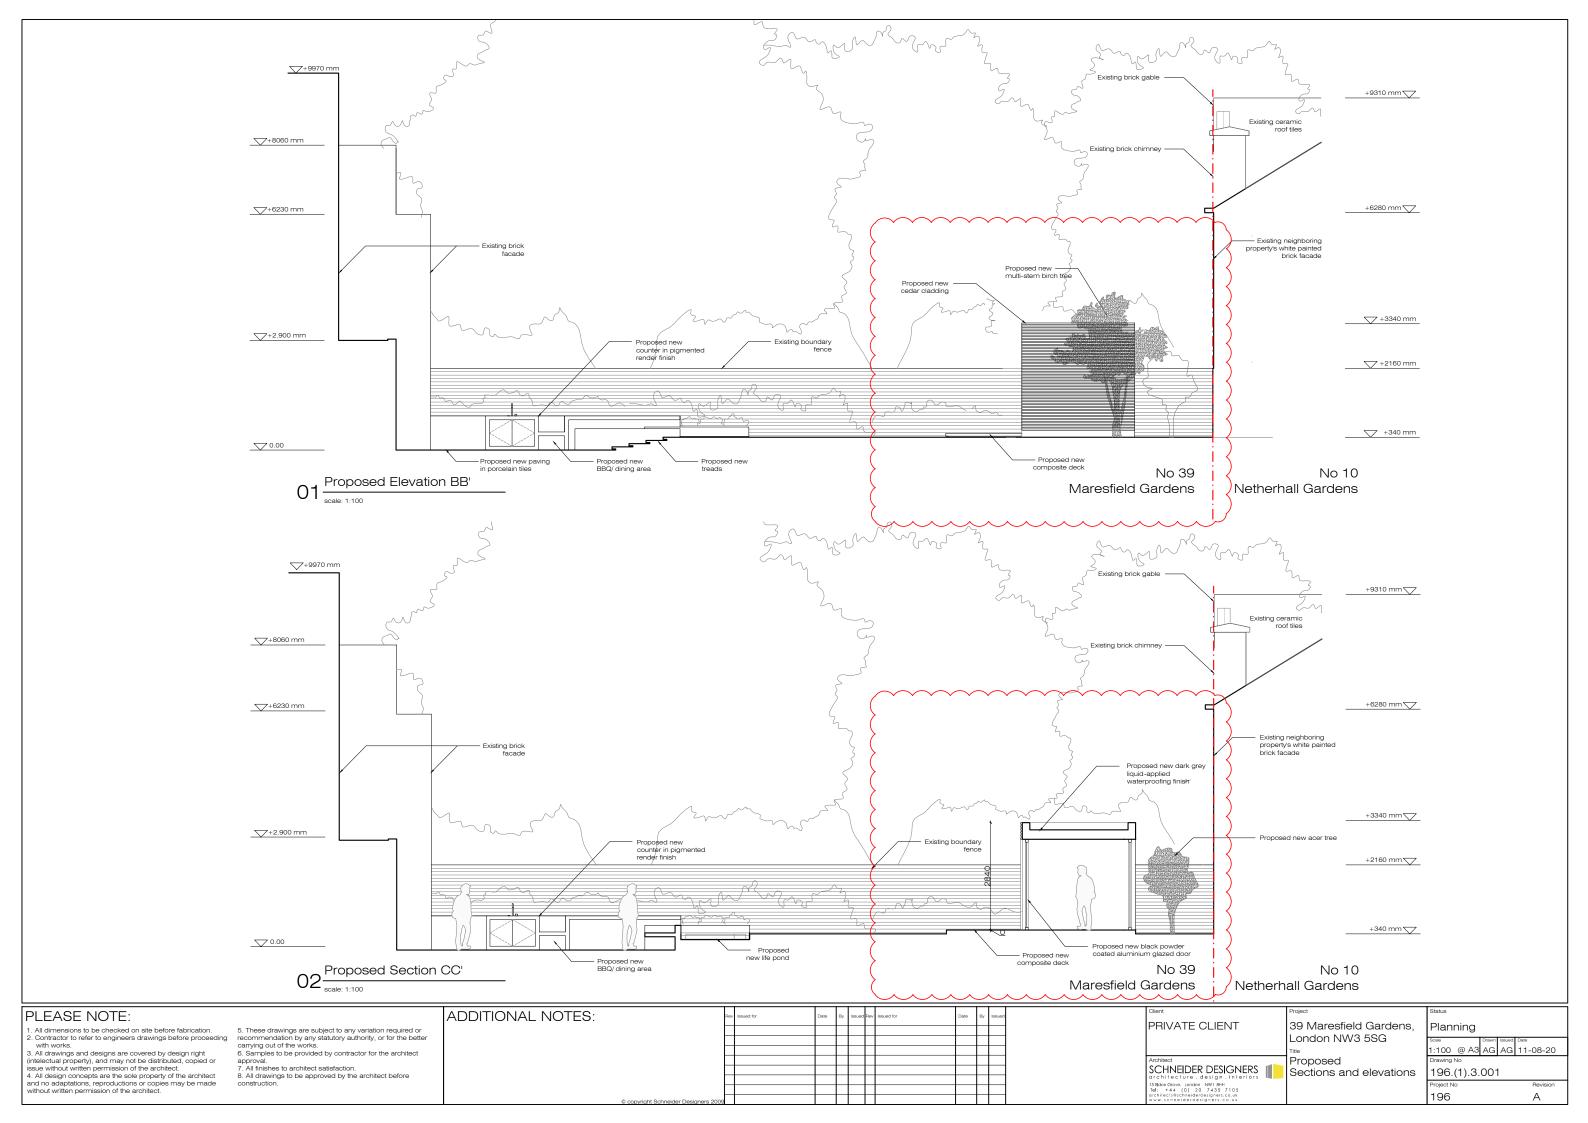

|      |                |        |     |            |      |    |
|                  |     |            |      |                |        |     |            |      |    |
|                  |     |            |      |                |        |     |            |      |    |
|                  |     |            |      |                |        |     |            |      |    |
|                  |     | 1          | 1 —  | ı <sup>_</sup> | ı —    | 1 - |            |      | 17 |

PRIVATE CLIENT 39 Maresfield Gardens, London NW3 5SG Proposed Elevation AA Architect
SCHNEIDER DESIGNERS
orchitecture.design.interiors
15 Ekkon Grove. London NW1 8HH
Tel: +44 (0) 20 7435 7105
graphics Likes have ledge stones us nuk

Planning Scale Drawn Issued Date 1:50 @ A3 AG AG 11-08-20 196.(1).2.001