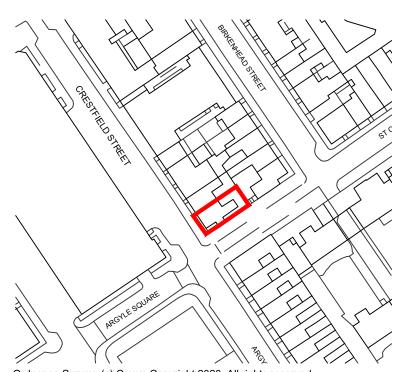

Ordnance Survey, (c) Crown Copyright 2020. All rights reserved. Licence number 100022432

01 Site Location Plan 4000 1:1250 @ A3

02 Site Block Plan

4000 1:500 @ A3

Donald Insall Associates Chartered Architects and Historic Building Consultants

3P

4000

0

12 Devonshire Street, London W1G 7AB (+44) 020 7245 9888 london@insall-architects.co.uk

Rev Date Dwn Auth Revision No.1 Crestfield Street

Site Location Plan as Existing

CS1.01

1:1250 500