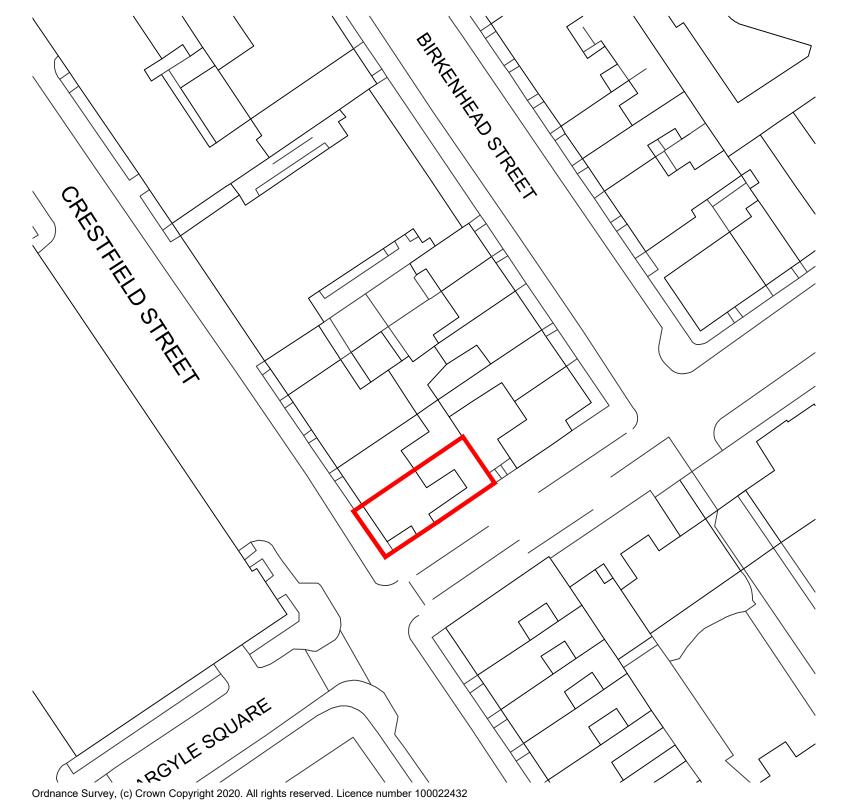

Ordnance Survey, (c) Crown Copyright 2020. All rights reserved. Licence number 100022432

01 Site Location Plan 4000 1:1250 @ A3

02 Site Block Plan

4000 1:500 @ A3

Donald Insall Associates Chartered Architects and Historic Building Consultants

3P

4000

0

12 Devonshire Street, London W1G 7AB (+44) 020 7245 9888 london@insall-architects.co.uk

Rev Date Dwn Auth Revision No.1 Crestfield Street

Site Location Plan as Existing

CS1.01

1:1250 500