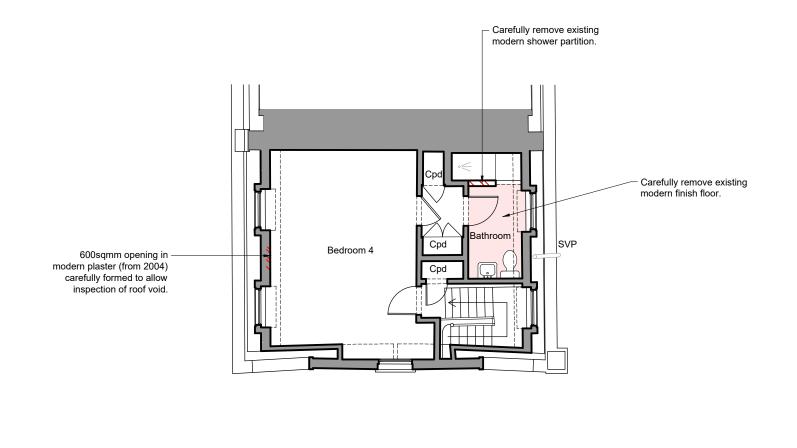

Key

Modern partition wall and boxing out

Floor finish (flag stones to be set aside for reuse)

Purpose of Issue: FOR\_COMMENT

| Notes           1.         Any dwg format drawing is to be read in conjunction with and at the scale of the accompanying pdf.           2.         Where colours other than black or grey are used, the drawing must be plotted in colour.           3.         For status 'C' (Construction) drawings all dimensions are to be checked on site by the contractor, scaling is for Local Authority purposes only.           4.         Unless otherwise indicated, all dimensions are in millimeters.           5.         All information on this drawing is to be read in conjunction with the relevant Donald Insail Associates specification and trade contractors' drawings and information by specialists.           6.         In the event of any discregarcy, please contact us immediately.                                                                                                                                                                                                                                                                                                                                                                                                                                                                                                                                                                                                                                                                                                                                                                                                                                                                                                                                                                                                                                                                                                                                                                                                                                                                                                                             | Drawing Status<br>F Feasibility<br>S Sketch Design<br>P Planning<br>B Building Control<br>D Design Development |              |               |             |         |                   | Donald Insall Associated<br>Chartered Architects and Filstoric Building Consultant<br>1 Crestfield Street | 13                              | 12 Devonshire<br>London W1<br>(+44) 020 724<br>n@insall-architects | G 7AB<br>5 9888 |
|----------------------------------------------------------------------------------------------------------------------------------------------------------------------------------------------------------------------------------------------------------------------------------------------------------------------------------------------------------------------------------------------------------------------------------------------------------------------------------------------------------------------------------------------------------------------------------------------------------------------------------------------------------------------------------------------------------------------------------------------------------------------------------------------------------------------------------------------------------------------------------------------------------------------------------------------------------------------------------------------------------------------------------------------------------------------------------------------------------------------------------------------------------------------------------------------------------------------------------------------------------------------------------------------------------------------------------------------------------------------------------------------------------------------------------------------------------------------------------------------------------------------------------------------------------------------------------------------------------------------------------------------------------------------------------------------------------------------------------------------------------------------------------------------------------------------------------------------------------------------------------------------------------------------------------------------------------------------------------------------------------------------------------------------------------------------------------------------------------------------------------|----------------------------------------------------------------------------------------------------------------|--------------|---------------|-------------|---------|-------------------|-----------------------------------------------------------------------------------------------------------|---------------------------------|--------------------------------------------------------------------|-----------------|
| <ol> <li>In the detail of any characteristic obtained by an intervention of an interventionity.</li> <li>In the detail of a standard by a standard b</li></ol> | M Measurement<br>T Tender<br>C Construction<br>R Record                                                        |              |               | 0 29-05-202 | 120 EKN | TOB Initial Issue | Third Floor Plan<br>Demolition                                                                            | Project<br>CS1.01<br>Scale (A3) | No 500                                                             | 4<br>evision    |
| © 2019 DONALD INSALL ASSOCIATES LTD                                                                                                                                                                                                                                                                                                                                                                                                                                                                                                                                                                                                                                                                                                                                                                                                                                                                                                                                                                                                                                                                                                                                                                                                                                                                                                                                                                                                                                                                                                                                                                                                                                                                                                                                                                                                                                                                                                                                                                                                                                                                                              |                                                                                                                | Rev Date Dwn | Auth Revision | Rev Date    | Dwn     | Auth Revision     |                                                                                                           | 1: 100                          | P                                                                  | 0               |