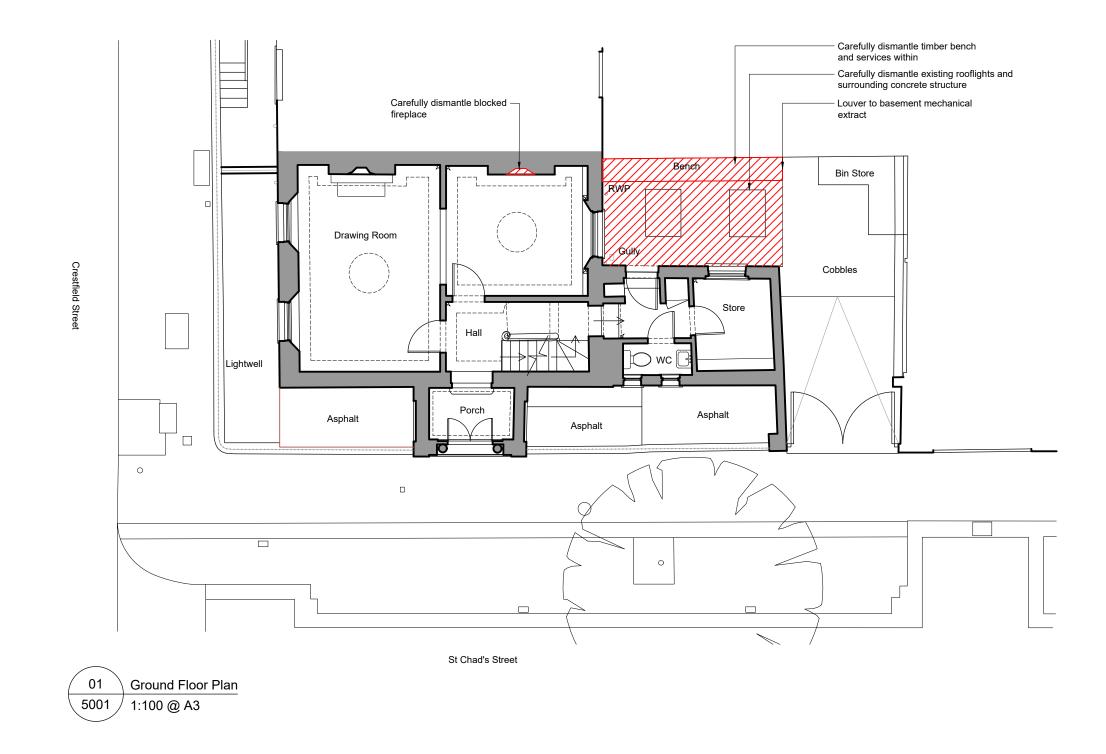

## Donald Insall Associates Chartered Architects and Historic Building Consultants

12 Devonshire Street London W1G 7AB (+44) 020 7245 9888 Iondon@insall-architects.co.uk

1 Crestfield Street

| Ground Floor Plan | Project<br>CS1.01    | No 50 | 01            |
|-------------------|----------------------|-------|---------------|
| Demolition        | Scale (A3)<br>1: 100 | P     | Revision<br>1 |