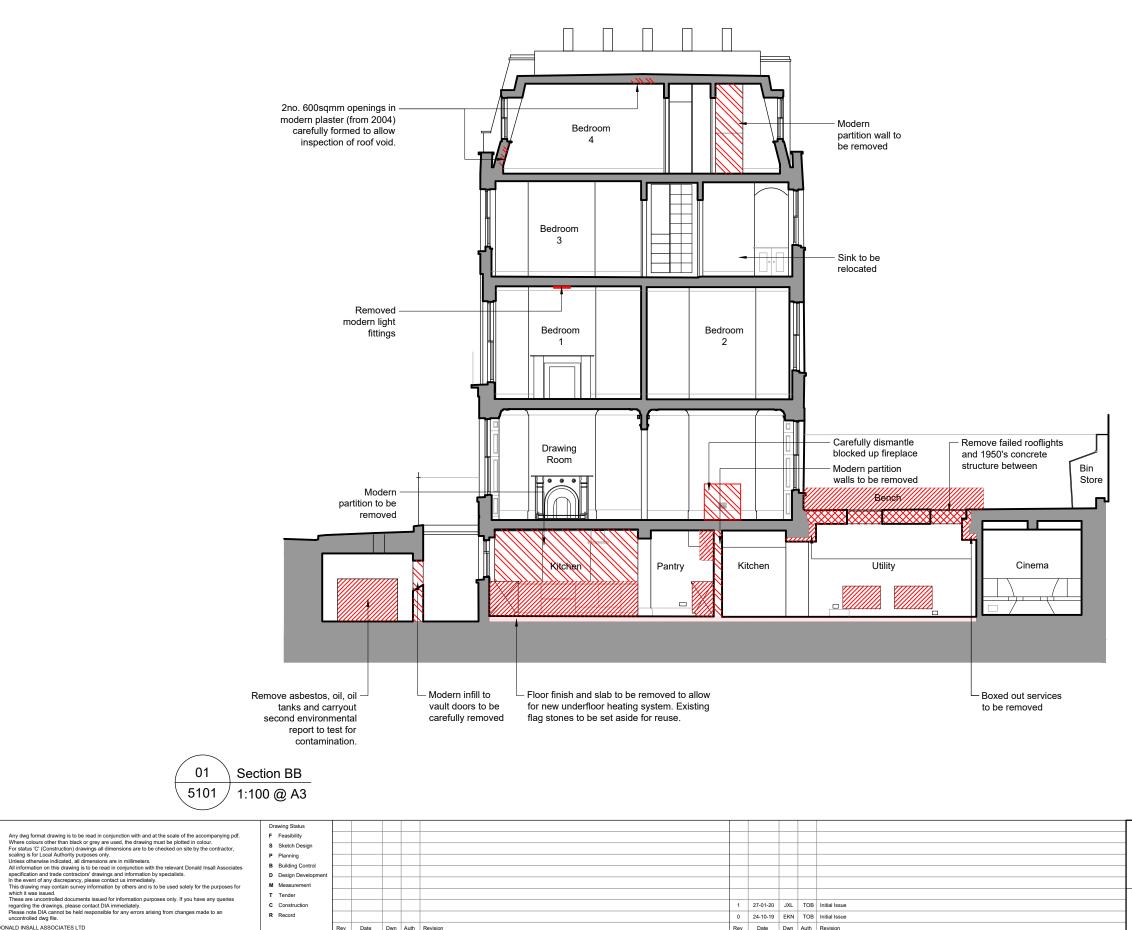

| Section BB | Project<br>CS1.01    | <sup>No</sup> 51 | 01            |
|------------|----------------------|------------------|---------------|
| Demolition | Scale (A3)<br>1: 100 | P                | Revision<br>1 |