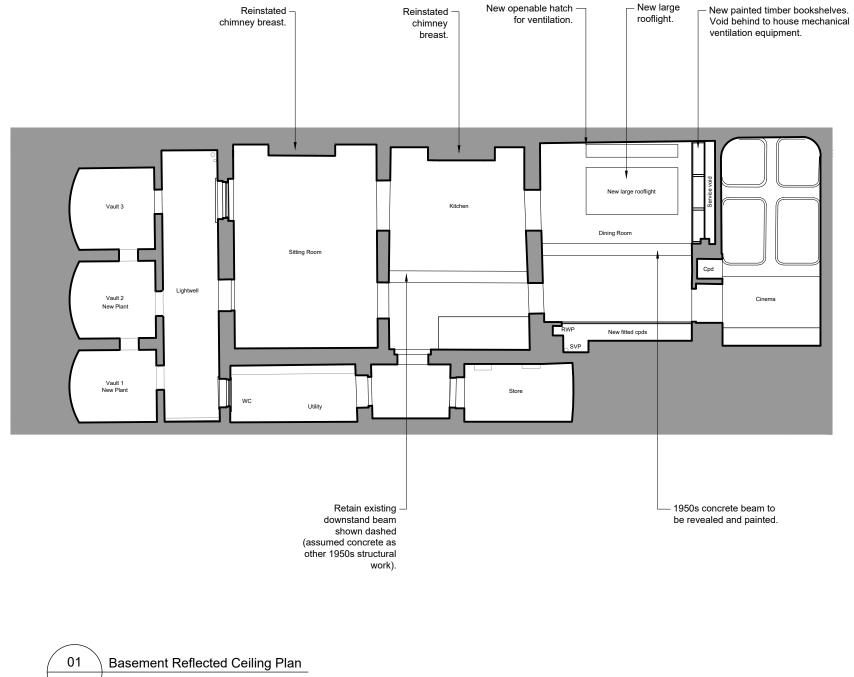

### NOTES:

- Existing flag stones to be lifted and set aside for reuse.
- New underfloor heating system to sitting room, kitchen and dining room.
- Relay flag stone floor finish to sitting room, kitchen and dining room reusing existing flag stones were possible.
- Cinema room to be retained and protected.

## NOTES:

- Cinema room to be retained and protected.

### Donald Insall Associates Chartered Architects and Historic Building Consultants

1 Crestfield Street

Basement Reflected Ceiling Plan Proposed 12 Devonshire Street London W1G 7AB (+44) 020 7245 9888 Iondon@insall-architects.co.uk

|        | Project    | No     |          |  |  |  |  |  |
|--------|------------|--------|----------|--|--|--|--|--|
| l Plan | CS1.01     | 25     | 500      |  |  |  |  |  |
|        | Scale (A3) | Status | Revision |  |  |  |  |  |
|        | 1: 100     | Р      | 0        |  |  |  |  |  |