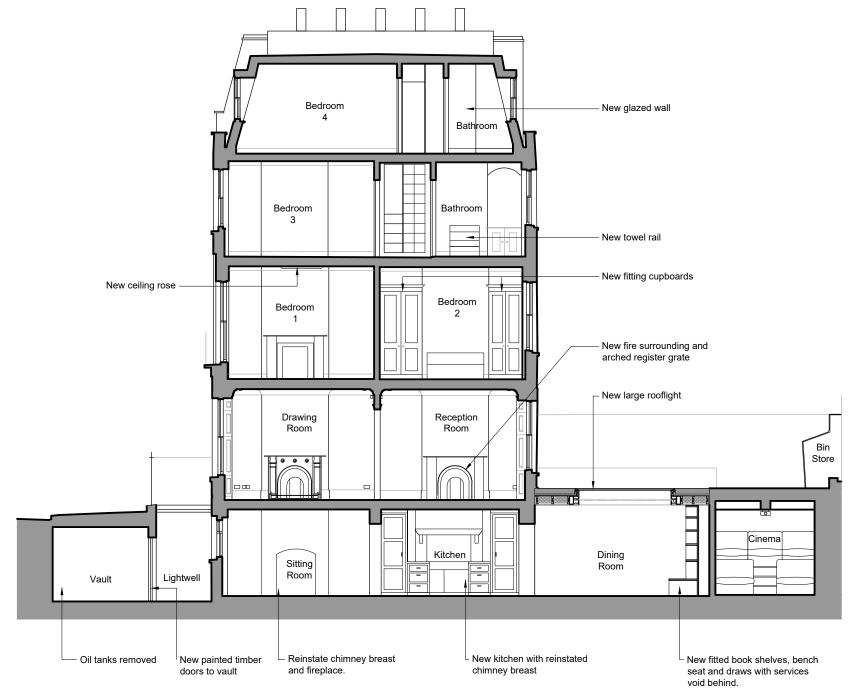

| Section AA | Project<br>CS1.01    | <sup>№</sup> 2′ | 100        |
|------------|----------------------|-----------------|------------|
| Proposed   | Scale (A3)<br>1: 100 | Status          | Revision 2 |
|            |                      |                 |            |