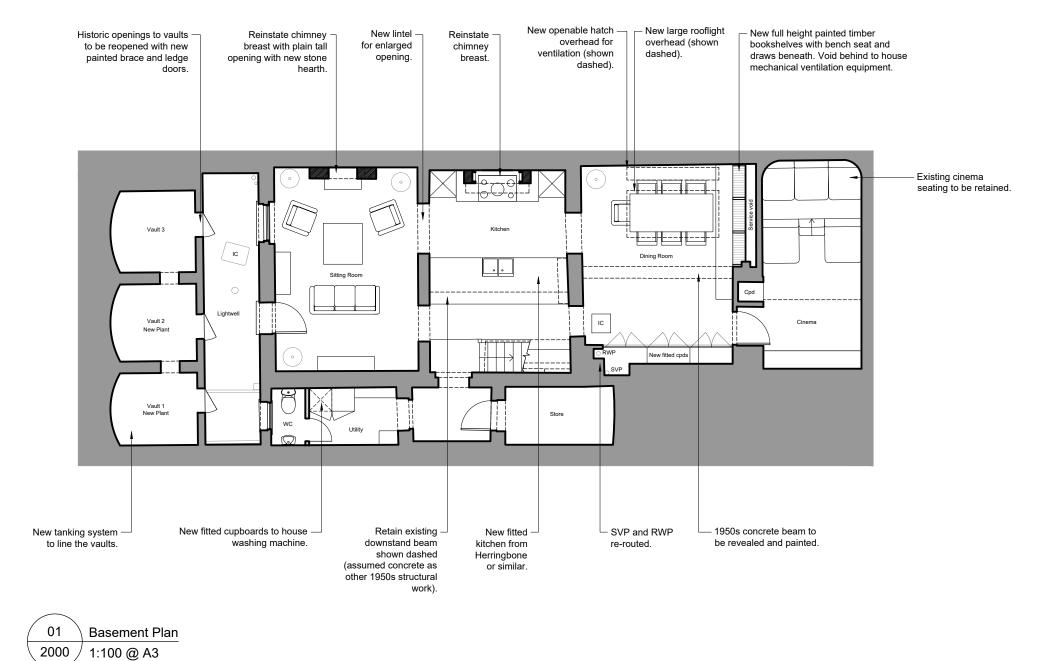

### NOTES:

- Existing flag stones to be lifted and set aside for reuse.
- New underfloor heating system to sitting room, kitchen and dining room.
- Relay flag stone floor finish to sitting room, kitchen and dining room reusing existing flag stones were possible.
- Cinema room to be retained and protected.

#### Donald Insall Associates Chartered Architects and Historic Building Consultants

1 Crestfield Street

12 Devonshire Street London W1G 7AB (+44) 020 7245 9888 london@insall-architects.co.uk

| Basement Floor Plan | Project<br>CS1.01    | № 2000 |               |  |  |
|---------------------|----------------------|--------|---------------|--|--|
| Proposed            | Scale (A3)<br>1: 100 | P      | Revision<br>3 |  |  |