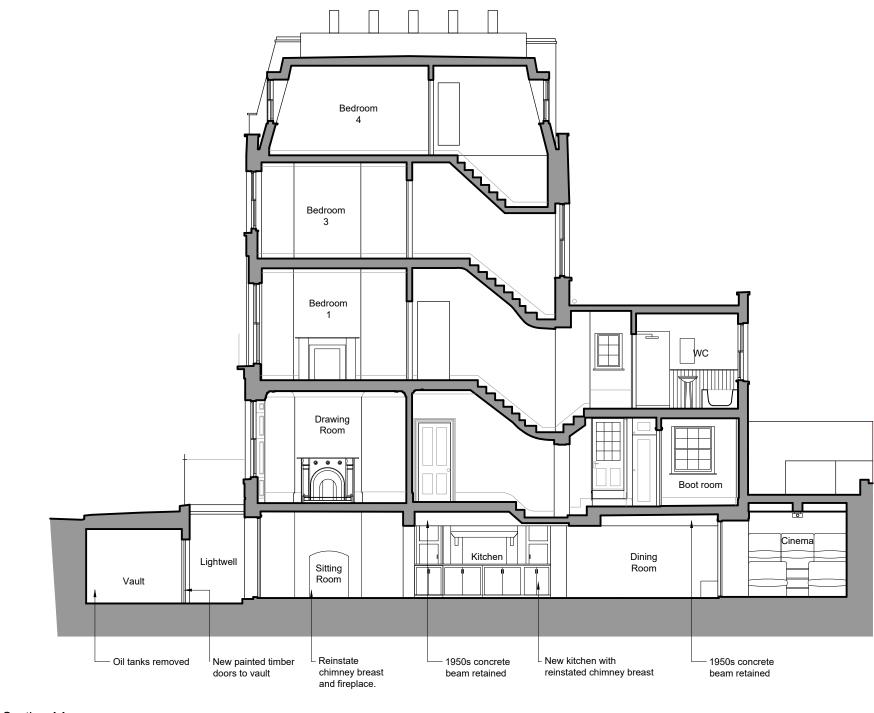

| Section AA | Project<br>CS1.01    | <sup>№</sup> 2′ | 100        |
|------------|----------------------|-----------------|------------|
| Proposed   | Scale (A3)<br>1: 100 | Status          | Revision 2 |
|            |                      |                 |            |