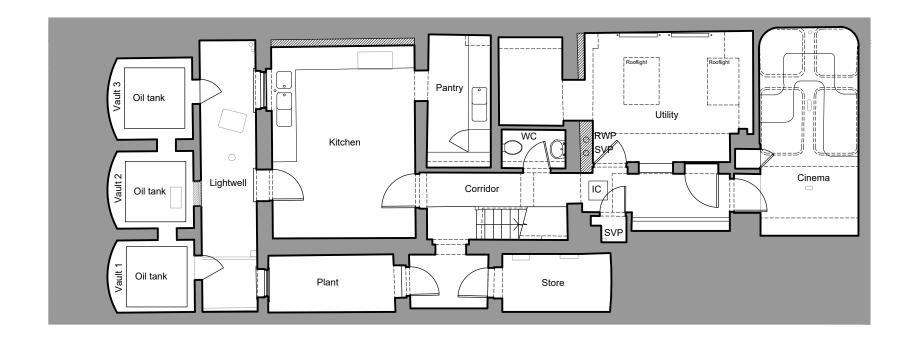

Basement Plan 1:100 @ A3 1000

12 Devonshire Street London W1G 7AB (+44) 020 7245 9888 london@insall-architects.co.uk

Р

1000

Purpose of Issue: FOR\_COMMENT

CS1.01

1: 100

| 1.  | Any dwg format drawing is to be read in conjunction with and at the scale of the accompanying pdf.      |
|-----|---------------------------------------------------------------------------------------------------------|
| 2.  | Where colours other than black or grey are used, the drawing must be plotted in colour.                 |
| 3.  | For status 'C' (Construction) drawings all dimensions are to be checked on site by the contractor,      |
|     | scaling is for Local Authority purposes only.                                                           |
| 4.  | Unless otherwise indicated, all dimensions are in millimeters.                                          |
| - 5 | All information on this drawing is to be read in conjunction with the relevant Donald Incall Associates |