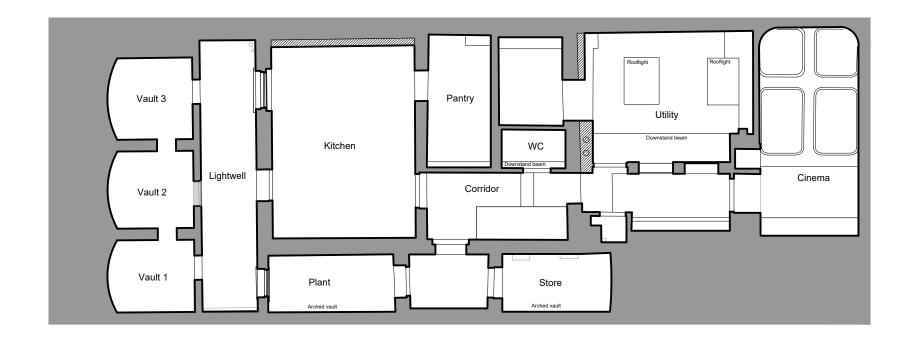

Basement Plan 1:100 @ A3 1000

12 Devonshire Street London W1G 7AB (+44) 020 7245 9888 london@insall-architects.co.uk

Р

1000

Purpose of Issue: FOR\_COMMENT

CS1.01

1: 100

| 1.  | Any dwg format drawing is to be read in conjunction with and at the scale of the accompanying pdf.      |
|-----|---------------------------------------------------------------------------------------------------------|
| 2.  | Where colours other than black or grey are used, the drawing must be plotted in colour.                 |
| 3.  | For status 'C' (Construction) drawings all dimensions are to be checked on site by the contractor,      |
|     | scaling is for Local Authority purposes only.                                                           |
| 4.  | Unless otherwise indicated, all dimensions are in millimeters.                                          |
| - 5 | All information on this drawing is to be read in conjunction with the relevant Donald Incall Associates |