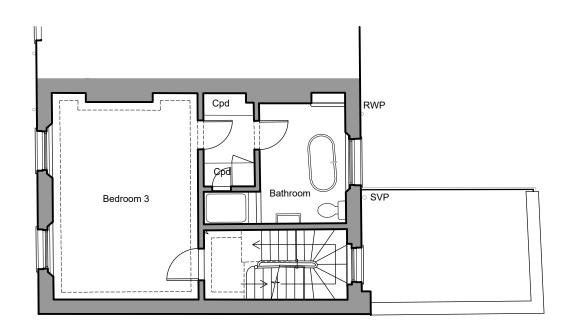

Second Floor Plan 1003 1:100 @ A3

Purpose of Issue: FOR\_COMMENT

| 1. | Any dwg format drawing is to be read in conjunction with and at the scale of the accompanying pd                                                                                    |
|----|-------------------------------------------------------------------------------------------------------------------------------------------------------------------------------------|
| 2. | Where colours other than black or grey are used, the drawing must be plotted in colour.                                                                                             |
| 3. | For status 'C' (Construction) drawings all dimensions are to be checked on site by the contractor, scaling is for Local Authority purposes only.                                    |
| 4. | Unless otherwise indicated, all dimensions are in millimeters.                                                                                                                      |
| 5. | All information on this drawing is to be read in conjunction with the relevant Donald Insall Associat specification and trade contractors' drawings and information by specialists. |
|    |                                                                                                                                                                                     |