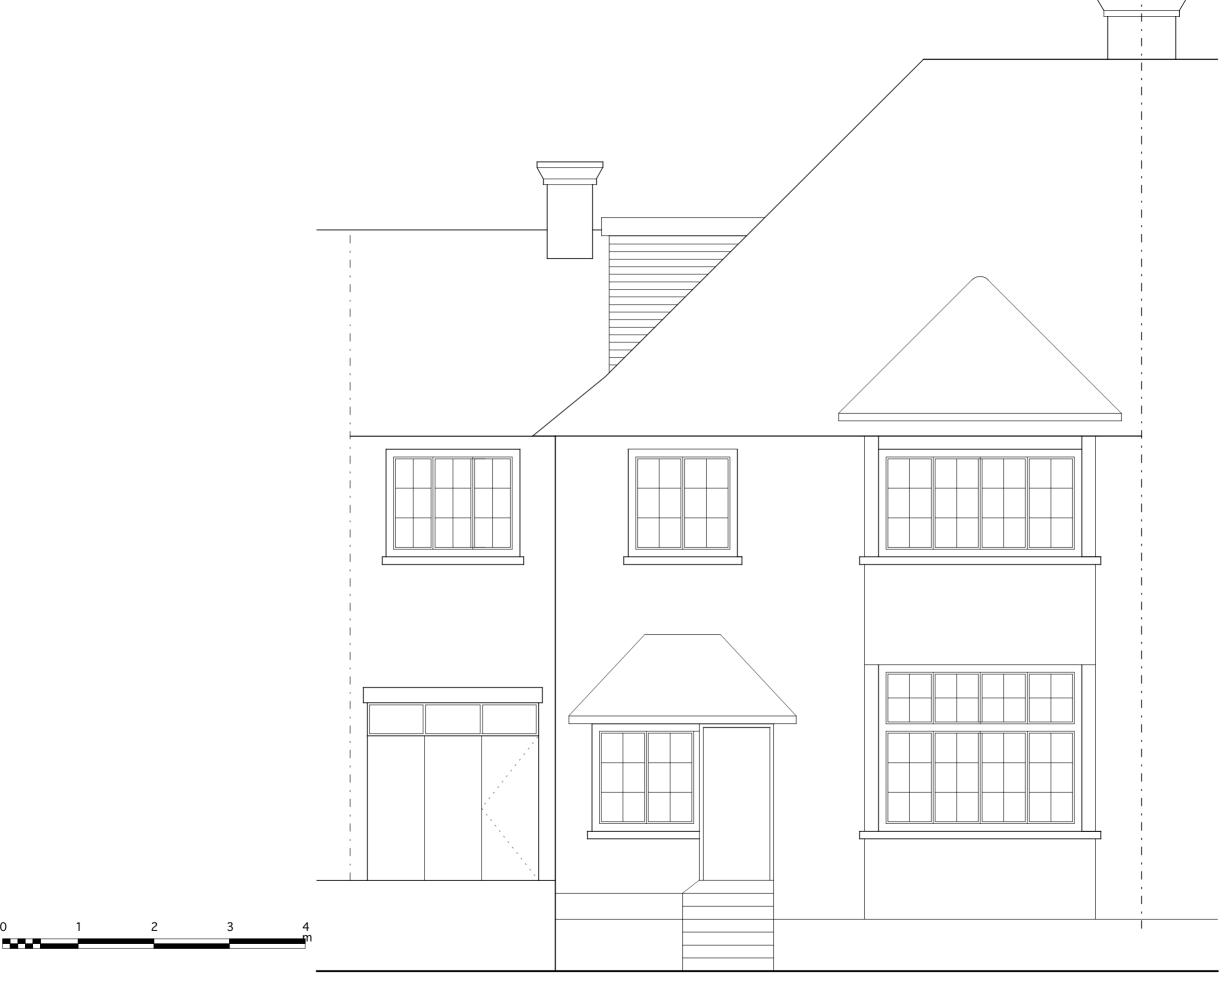

PROPOSED ALTERATIONS TO 73 LAWN ROAD, NW3

FRONT ELEVATION - as existing

1:50

FEB 20

LWN
A21

DO NOT SCALE
ANY
ALTERATIONS TO
THIS DRAWING
MUST BE
APPROVED BY
THE ARCHITECT

Joanna Eade RIBA 50 Overstone Road London W6 OAB telephone: 020 8741 7405 mobile: 07747 033 423 e-mail j.eade@zen.co.uk PROPOSED ALTERATIONS TO 73 LAWN ROAD, NW3 1:50 FEB 20 \_ SIDE ELEVATION - as existing PLANNING 12 MAR 20