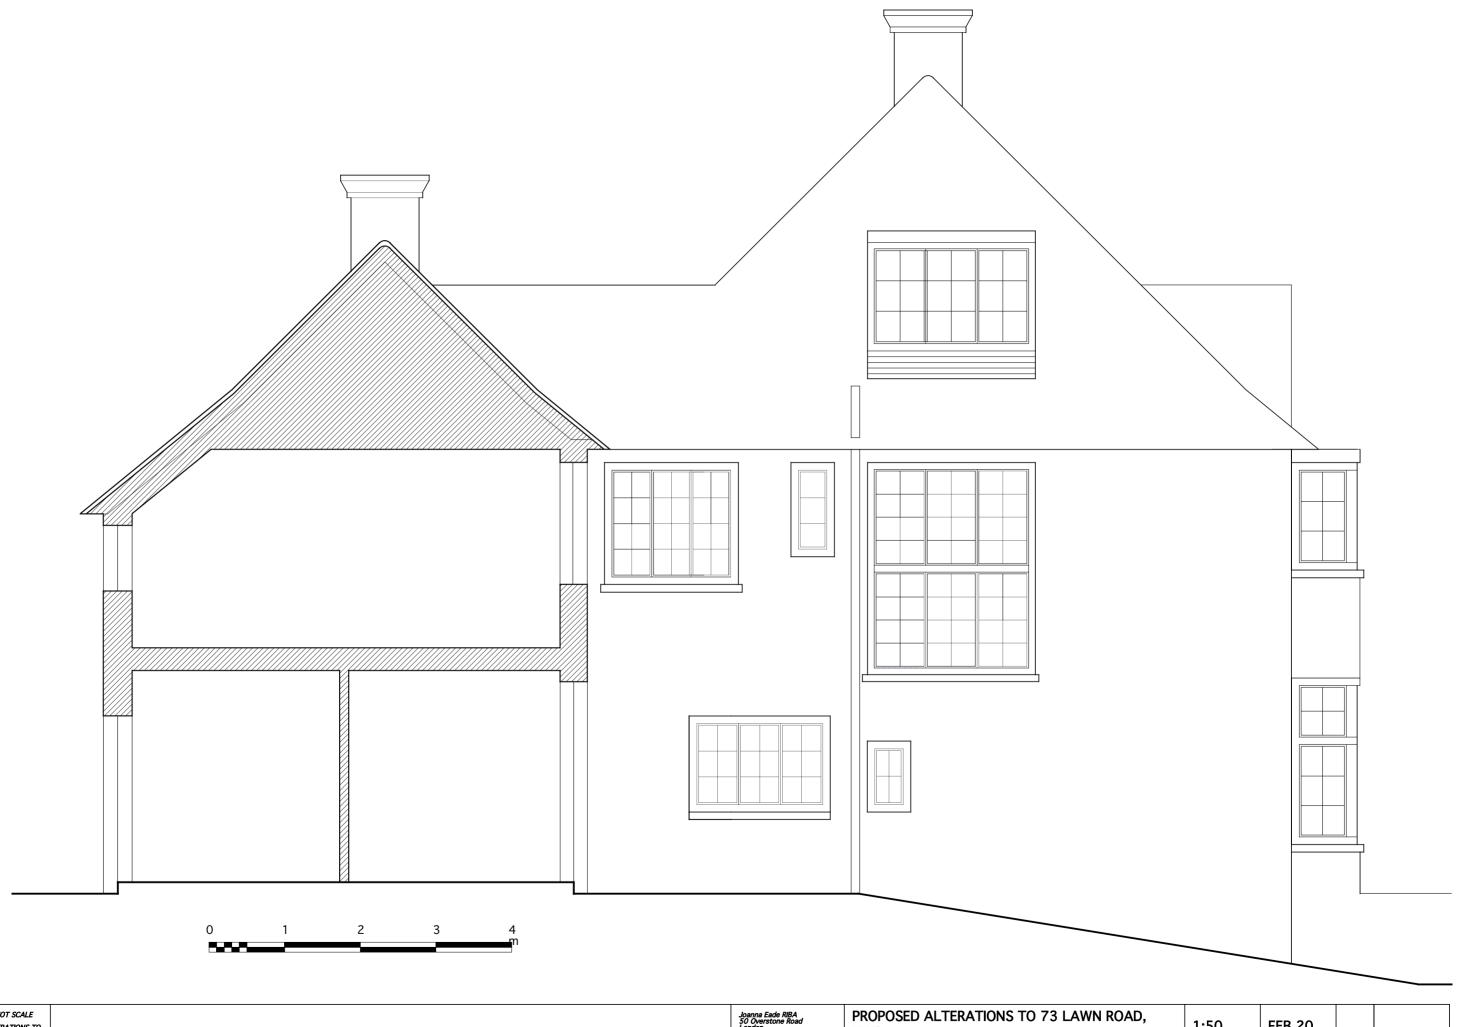

-------------|--|

| Joanna Eade RIBA<br>50 Overstone Road<br>London<br>W6 OAB                    |
|------------------------------------------------------------------------------|
| telephone: 020 8741 7405<br>mobile: 07747 033 423<br>e-mail j.eade@zen.co.uk |

| PROPOSED ALTERATIONS TO 73 LAWN ROAD, NW3 | 1:50     | FEB 20    | - |  |
|-------------------------------------------|----------|-----------|---|--|
| GROUND FLOOR PLAN - as existing           | PLANNING | 12 MAR 20 |   |  |

LR A10



DO NOT SCALE ANY ALTERATIONS TO THIS DRAWING MUST BE APPROVED BY THE ARCHITECT

Joanna Eade RIBA 50 Overstone Road London W6 OAB telephone: 020 8741 7405 mobile: 07747 033 423 e-mail j.eade@zen.co.uk

PROPOSED ALTERATIONS TO 73 LAWN ROAD, NW3

FRONT ELEVATION - as existing

1:50

FEB 20

LWN
A21



DO NOT SCALE
ANY
ALTERATIONS TO
THIS DRAWING
MUST BE
APPROVED BY
THE ARCHITECT

Joanna Eade RIBA 50 Overstone Road London W6 OAB telephone: 020 8741 7405 mobile: 07747 033 423 e-mail j.eade@zen.co.uk PROPOSED ALTERATIONS TO 73 LAWN ROAD, NW3 1:50 FEB 20 \_ SIDE ELEVATION - as existing PLANNING 12 MAR 20

LWN A21