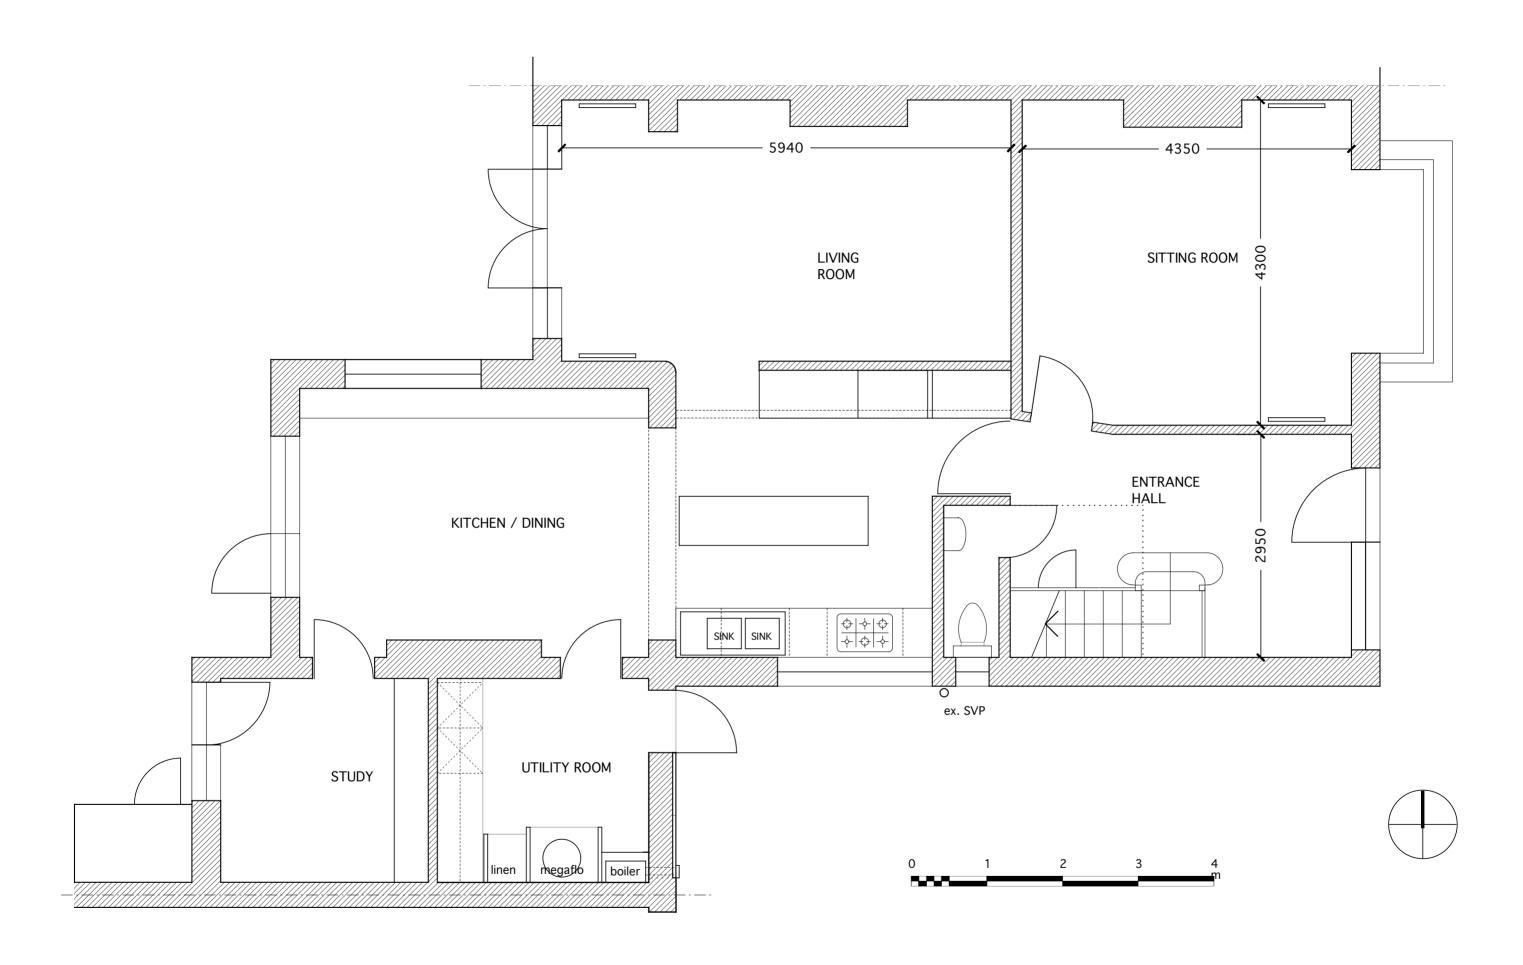

| PROPOSED ALTERATIONS TO 73 LAWN ROAD, NW3 | 1:50     | FEB 20    | - |  |
|-------------------------------------------|----------|-----------|---|--|
| GROUND FLOOR PLAN - as existing           | PLANNING | 12 MAR 20 |   |  |