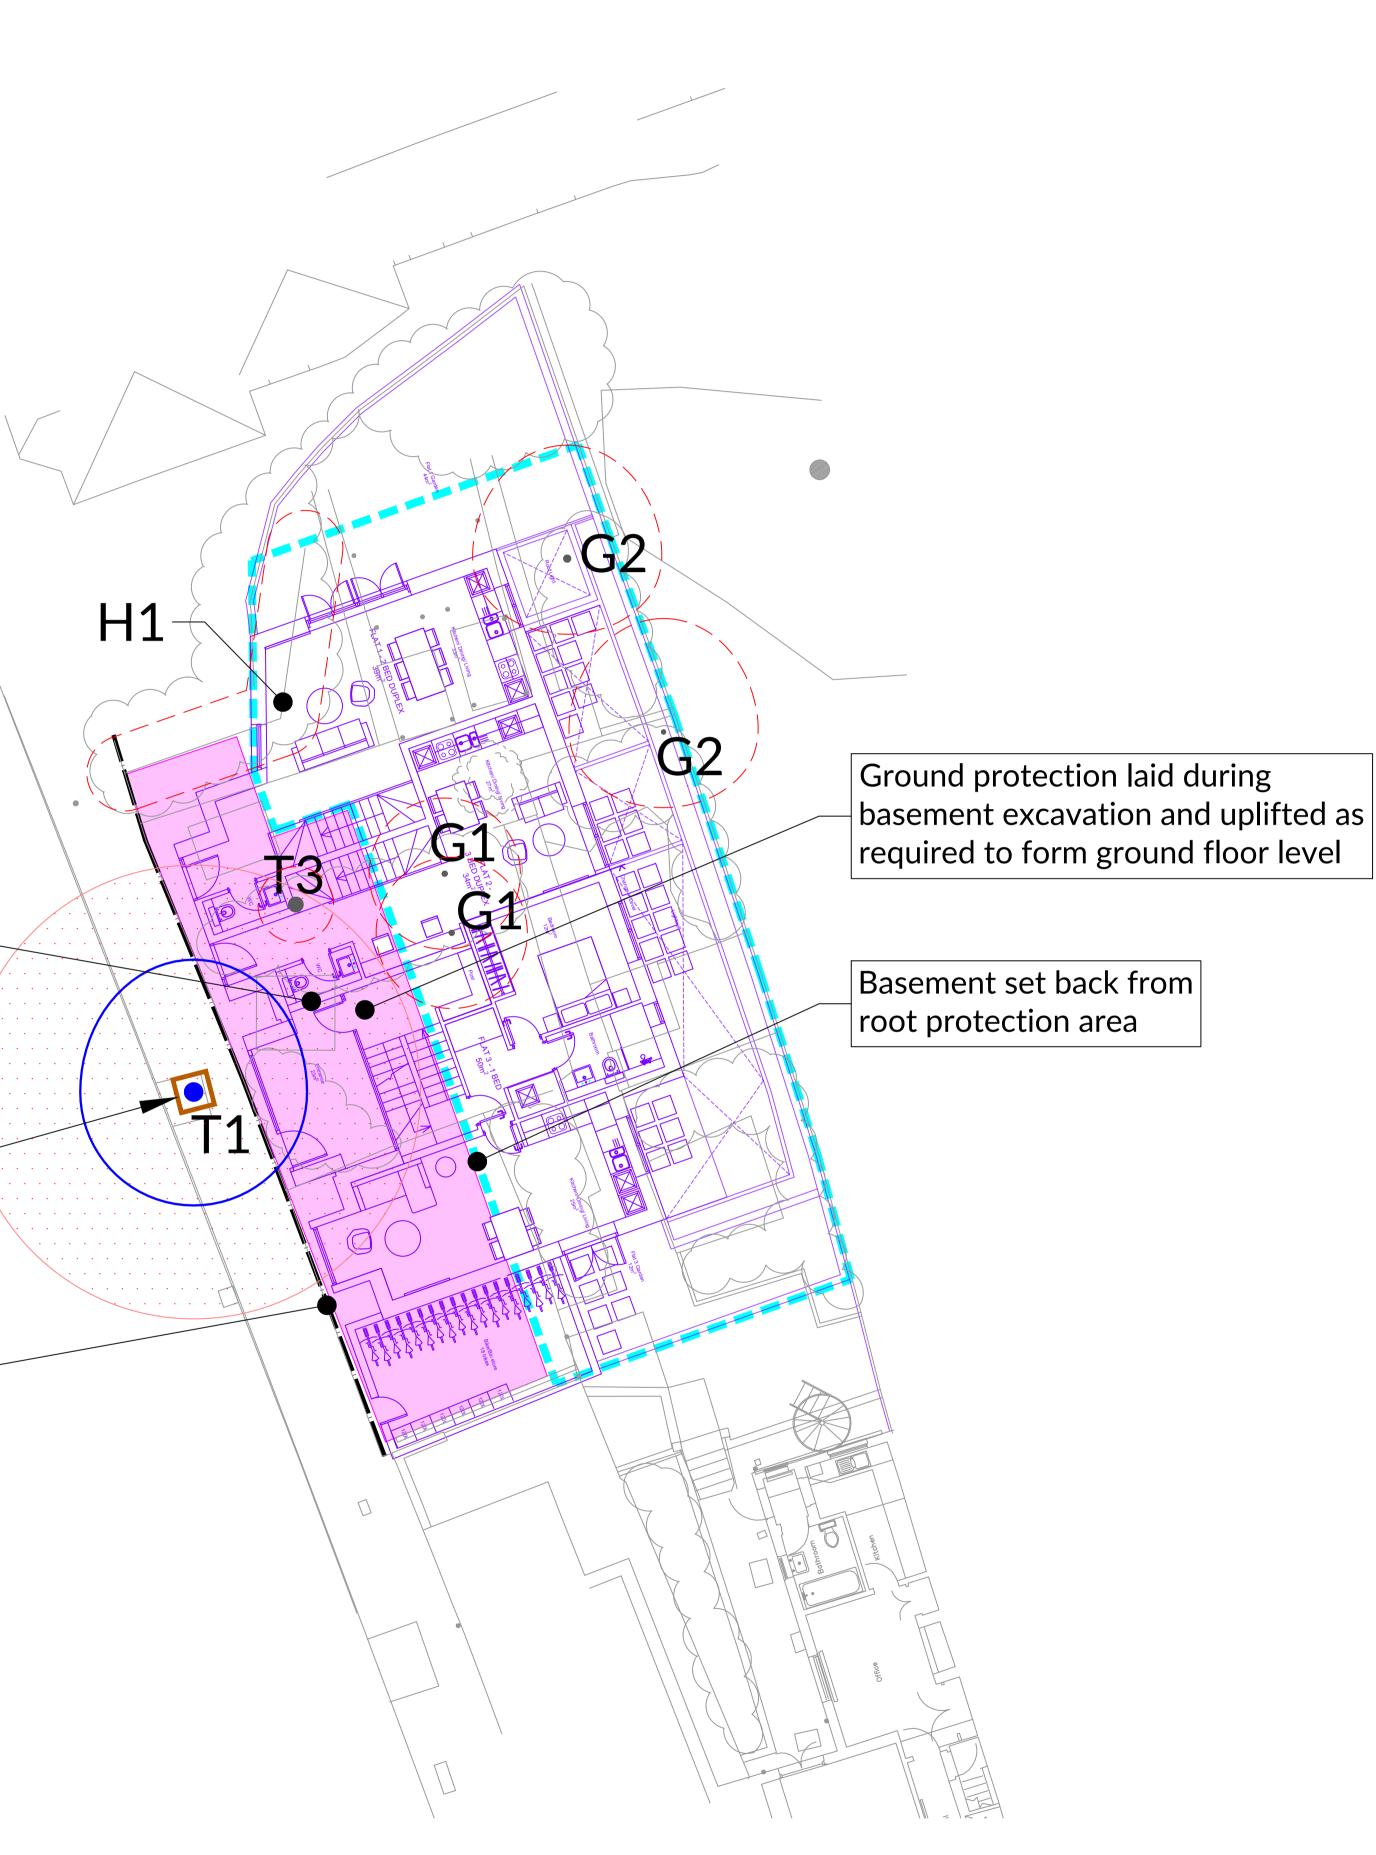

| Sequential<br>Reference<br>Number | Species<br>(Common<br>Name) | Height | Stem<br>Diameter | Branch Spread<br>N S E W<br>in metres | First<br>Significant<br>Branch | Canopy<br>Height | Life Stage                    | General Observations                                                                                                                                                                                                                                                                                                 | Estimated<br>Remaining<br>Contribution<br>in years | BS 5837<br>Category |
|-----------------------------------|-----------------------------|--------|------------------|---------------------------------------|--------------------------------|------------------|-------------------------------|----------------------------------------------------------------------------------------------------------------------------------------------------------------------------------------------------------------------------------------------------------------------------------------------------------------------|----------------------------------------------------|---------------------|
| T1                                | Lime                        | 10m    | 500mm            | 3.5, 3, 3, 3                          | 3m                             | 2.5m             | Mature                        | Tree located in pavement,<br>previously pollarded with re-<br>growths present, evidence of past<br>branch pruning, average form, tree<br>overhangs road, footpath and<br>properties garden, bird nest in tree<br>as of 12/04/2019, tree is in a good<br>condition.                                                   | 20+                                                | В                   |
| Т3                                | Eucalyptus                  | 4m     | 400mm            | 1, 1, 1, 1                            | 1.6m                           | 1.8m             | Mature                        | Pollarded tree undertaken recently<br>with small re-growths present,<br>average form to tree, trees stem<br>has slight lean northwards.                                                                                                                                                                              | 10+                                                | C                   |
| G1                                | Conifer<br>Maple            | 5m     | 150mm            | 2, 2, 2, 2                            | 30cm                           | 80cm             | Semi<br>Mature                | Group of two small trees with<br>combined canopies, average form<br>to group which was previously<br>suppressed by T3 canopy before<br>pollard, average condition.                                                                                                                                                   | 10+                                                | С                   |
| G2                                | Apple<br>Elderberry         | 5m/7m  | 200mm            | 3, 2.5, 2#, 2.5                       | 1m                             | 1.6m             | Juvenile /<br>Early<br>mature | Group of approximately 3 trees<br>including tree in neighbours<br>garden, combined canopies,<br>average form with some<br>suppression present, evidence of<br>past branch pruning average<br>condition, Ivy present on stem as<br>such group could not be fully<br>inspected.<br><u>Recommendation</u><br>Remove Ivy | 10+                                                | C                   |
| H1                                | Conifer                     | 3.5m   | 200mm            | 1, 1, 1, 1                            | 40cm                           | 30cm             | Semi<br>Mature                | Previously maintained hedge with<br>dense canopy, good form and<br>condition, some minor die back to<br>outer canopy, active birds nest as<br>of 12/04/2019.                                                                                                                                                         | 20+                                                | В                   |

Note:

Tree schedule based on BS 5837: 2012 Tree Survey 1 Hillfield Road, London

Undertaken by Alastair Gavin on behalf of Tree Aware UK Ltd on the 12/04/2019

Specialist foundations to minimise impact with root protection area

## 

| KEY |                                                 |
|-----|-------------------------------------------------|
|     | Existing site features                          |
|     | Proposed basement                               |
| 0   | Proposed ground floor plan                      |
|     | Tree retained                                   |
|     | Root Protection Area (RPA)                      |
|     | Trees for removal                               |
|     | Area of ground protection as detail in Figure 2 |
|     | Timber boxing as detail in Figure 4             |