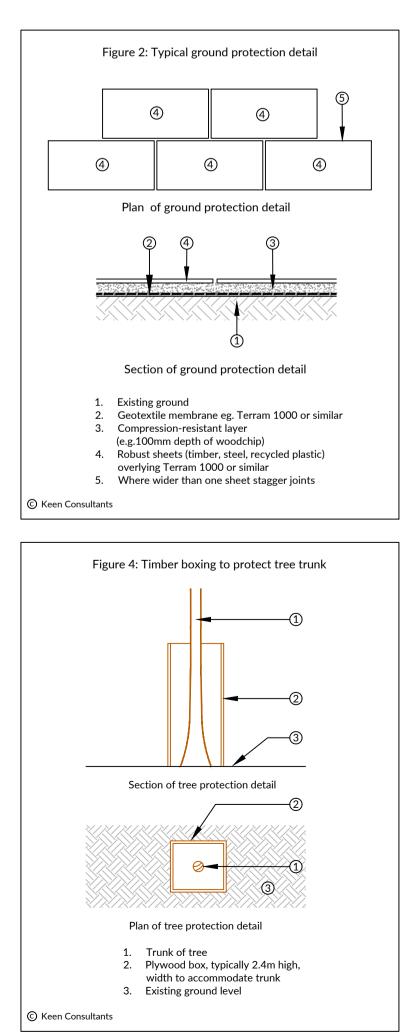

Timber boxing around stem protects from damage from vehicles/deliveries during construction

Site hoarding contains construction activity remote from tree

| C  | 5m                                                                                               | 10m   |
|----|--------------------------------------------------------------------------------------------------|-------|
|    |                                                                                                  |       |
| NC | DTES                                                                                             |       |
| 1. | The original of this drawing was produced in colour - a monoc<br>copy should not be relied upon. | hrome |

## 

| KEY |                                                 |
|-----|-------------------------------------------------|
|     | Existing site features                          |
|     | Proposed basement                               |
| 0   | Proposed ground floor plan                      |
|     | Tree retained                                   |
|     | Root Protection Area (RPA)                      |
|     | Trees for removal                               |
|     | Area of ground protection as detail in Figure 2 |
|     | Timber boxing as detail in Figure 4             |