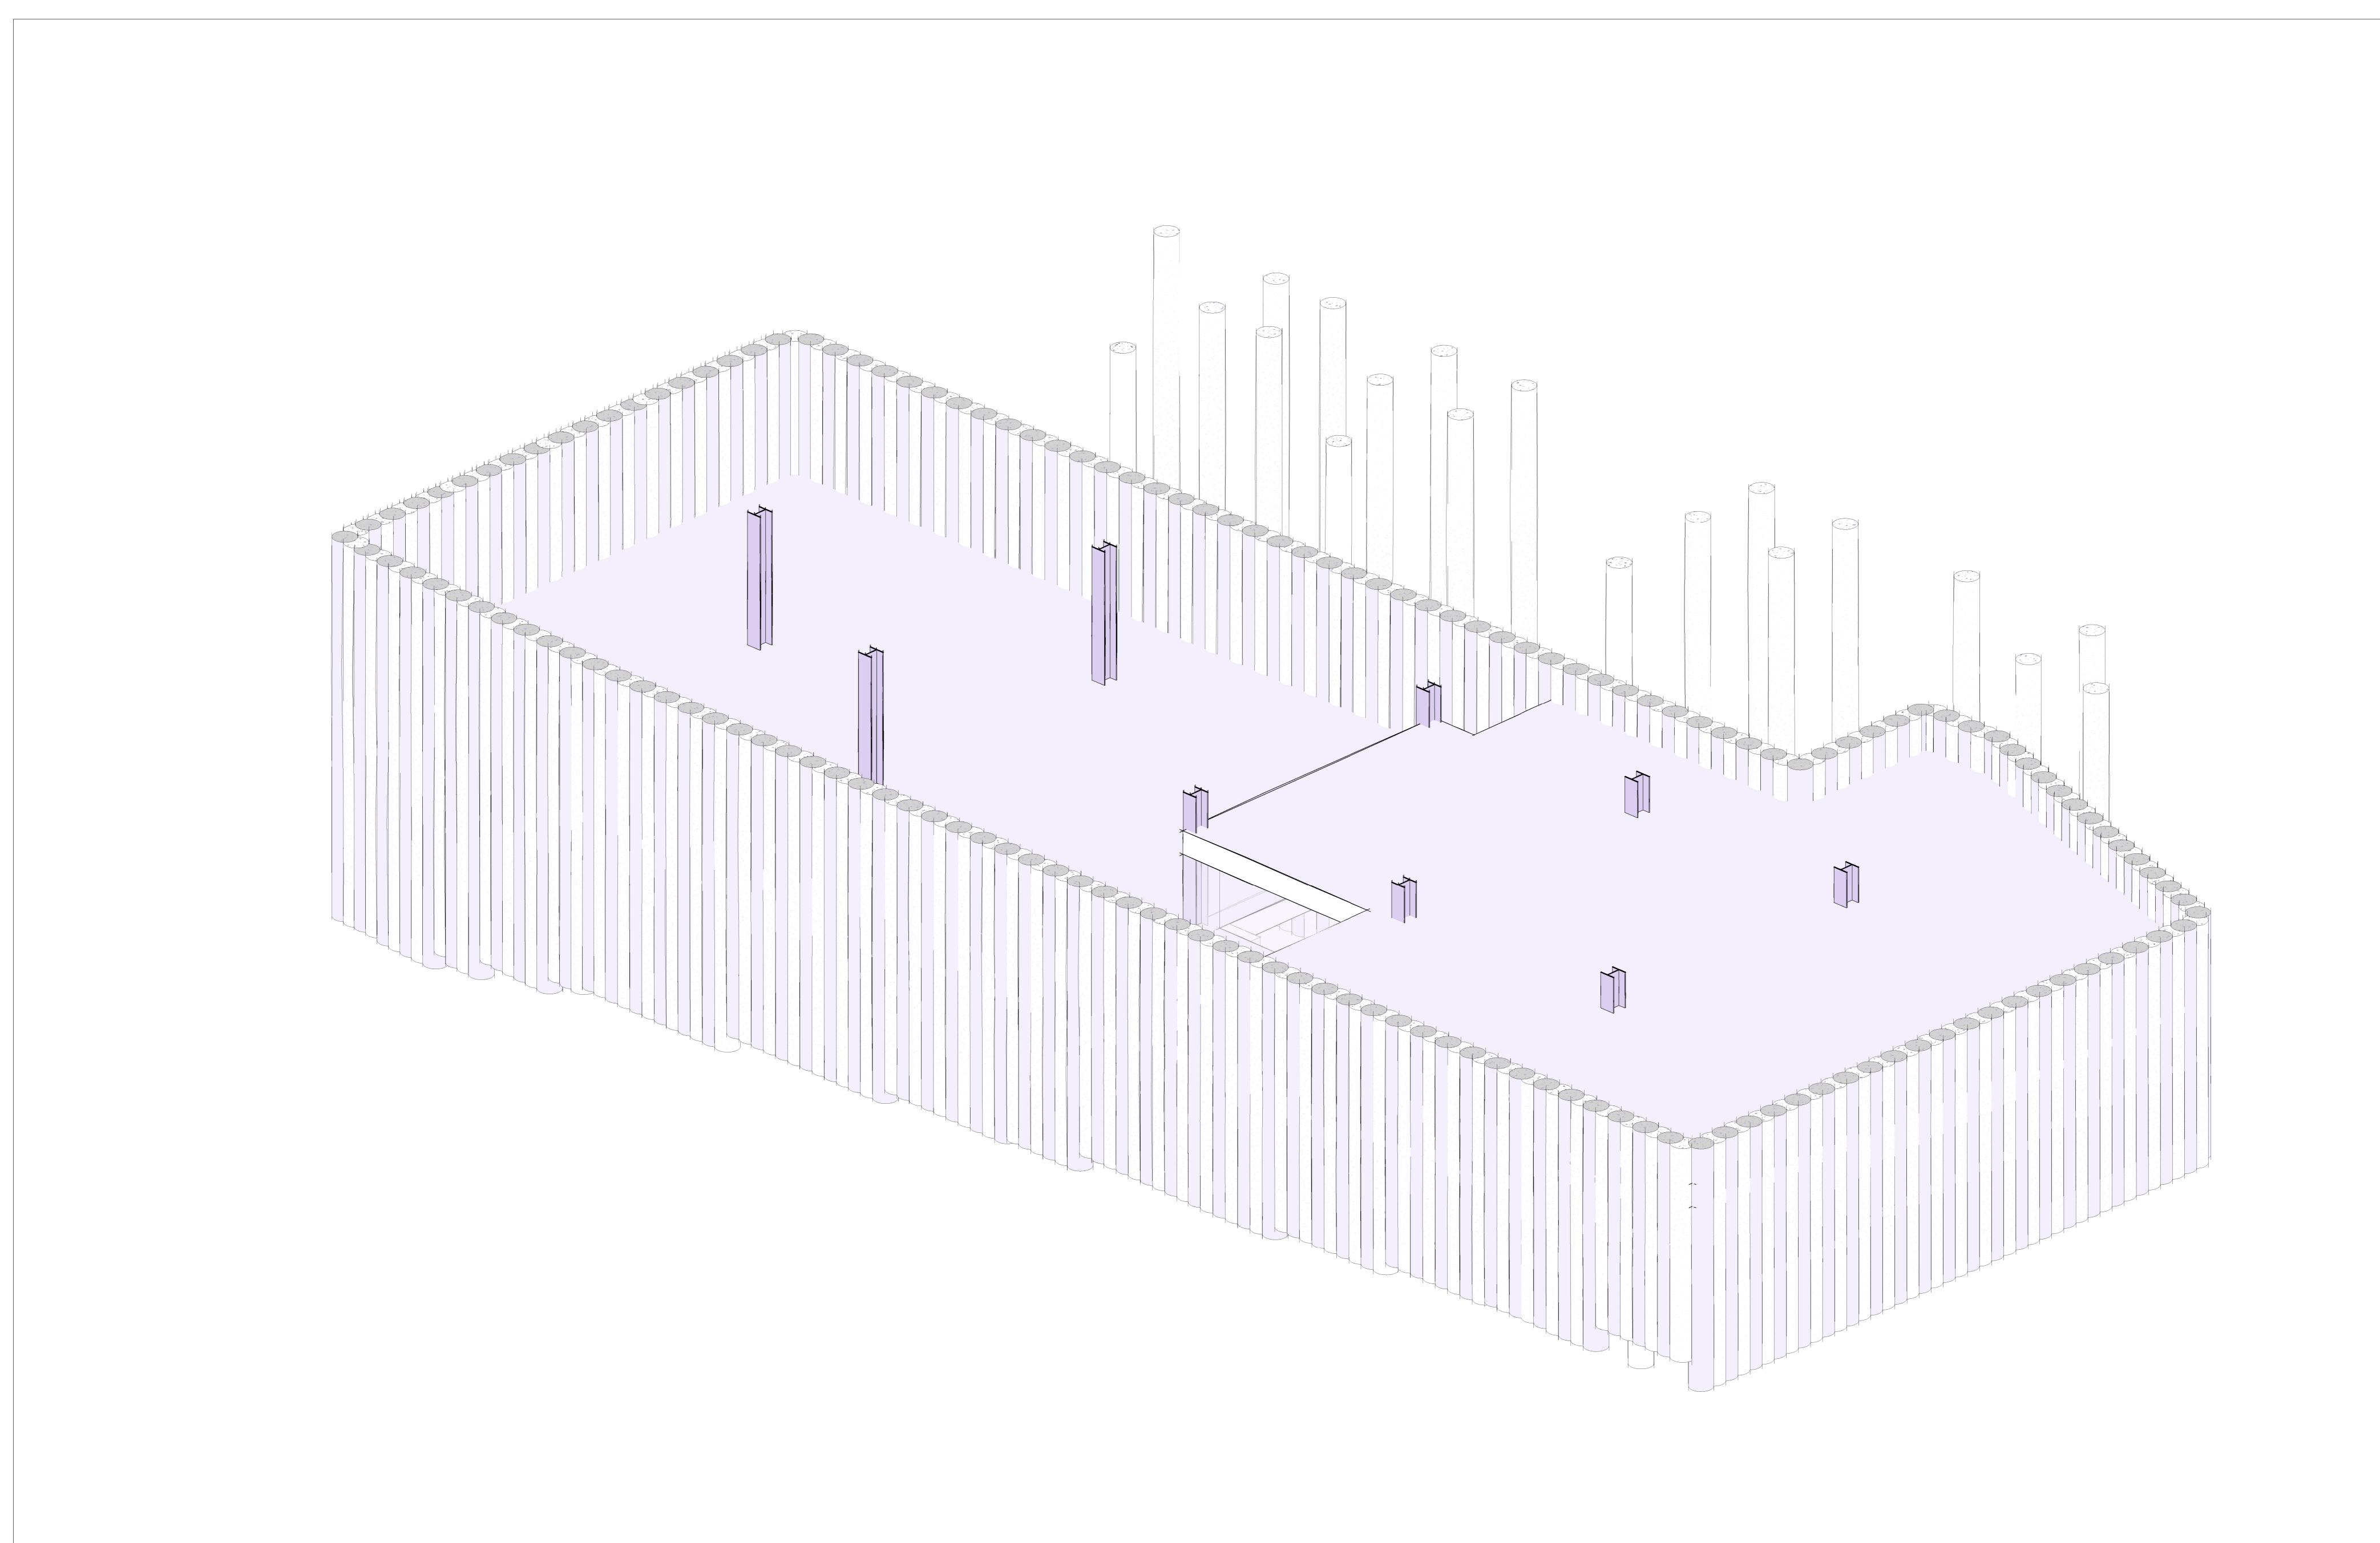

These drawings are not to be used for setting out purposes. Refer to the latest Architects information and site measure as required.

Contact SD Structures in the event of any discrepancies between findings on site and these drawings.

Drawing is to be read in conjunction with the SD Structures Engineer's Specification and General Notes.

3D views are indicative only and any conflicting 2D information should take precedence. If in doubt contact SD Structures prior to starting work