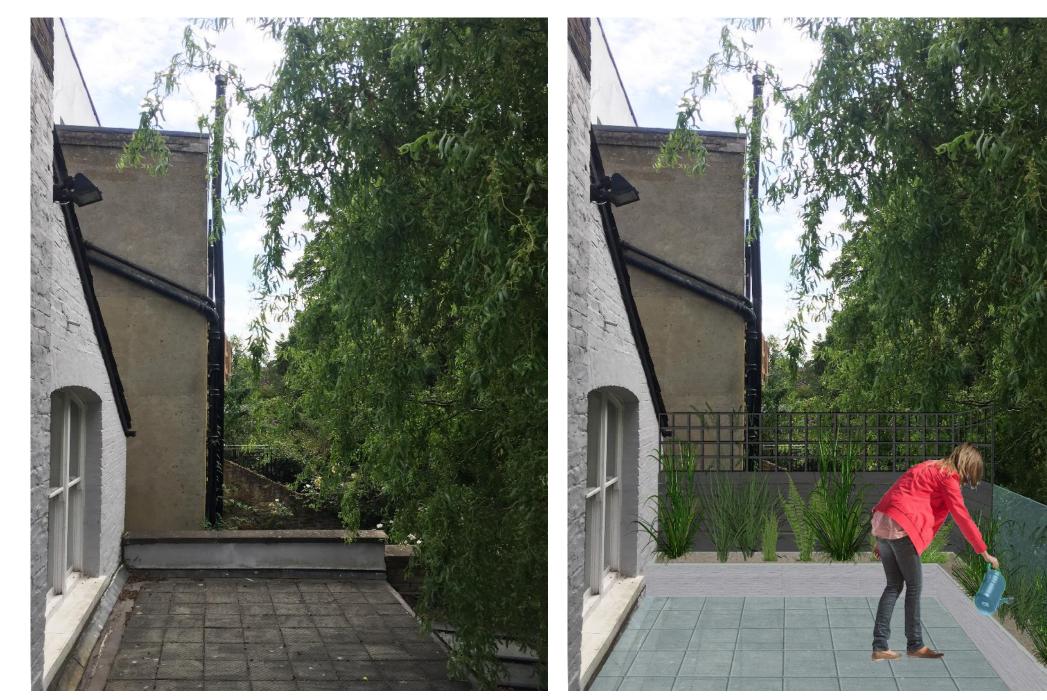

EXISTING VIEW FROM FIRST FLOOR REAR FLAT ROOF OF 51 UPPER PARK RD

PROPOSED VIEW FROM FIRST FLOOR REAR FLAT ROOF OF 51 UPPER PARK RD

| EXISTING & PROPOSED VIEWS 03 - VIEW FROM FIRST FLOOR REAR FLAT ROOF OF 51 UPPER PARK RD PRE PLANNING APPLICATION TO CAMDEN PLANNING DEPARTMENT |          |                               |                       |    |        |                |                                                                             |                                         |                                                                                               |                                                                                 |                          | PARTMENT  |
|------------------------------------------------------------------------------------------------------------------------------------------------|----------|-------------------------------|-----------------------|----|--------|----------------|-----------------------------------------------------------------------------|-----------------------------------------|-----------------------------------------------------------------------------------------------|---------------------------------------------------------------------------------|--------------------------|-----------|
| REV.                                                                                                                                           | DATE     | DESCRIPTION                   | REV. DATE DESCRIPTION | RE | EV. DA | TE DESCRIPTION | NOTE:                                                                       | CLIENT:                                 | PROJECT:                                                                                      | SIMON MILLER                                                                    | DATE: JULY 2             | 2020      |
| A                                                                                                                                              | 06.08.20 | REVISED AFTER CONSULT WITH SM |                       |    |        |                | FOR THE PURPOSE OF PLANNING <u>ONLY</u><br>DRAWINGS CAN BE SCALED OFF.      | ROSE-LEE LEVY                           | GROUND FLOOR SIDE EXTENSION.<br>NEW WINDOWS AND NEW<br>EXTERNAL PAVING. NEW SOLAR<br>PANELS   |                                                                                 | DRAWN BY: JCH            |           |
|                                                                                                                                                |          |                               |                       |    |        |                | ALL DIMENSIONS ARE IN MILLIMETERS.<br>INCONSISTENCIES ARE TO BE REPORTED TO |                                         |                                                                                               | T+44 (0)20 8201 9875                                                            | SCALE: N/S               |           |
|                                                                                                                                                |          |                               |                       |    |        |                | THE ARCHITECT IMMEDIATELY.                                                  | SITE:                                   | DRAWING TITLE:                                                                                | info@simonmillerarchitects.com                                                  |                          |           |
|                                                                                                                                                |          |                               |                       |    |        |                | COPYRIGHT IS HELD BY SIMON MILLER<br>ARCHITECTS LTD.                        | 51 UPPER PARK ROAD<br>LONDON<br>NW3 2UL | EXISTING & PROPOSED VIEWS 03 -<br>VIEW FROM FIRST FLOOR REAR<br>FLAT ROOF OF 51 UPPER PARK RD | simonmillerarchitects<br>11 Portsdown Mews<br>Temple Fortune<br>London NW11 7HD | drawing no.:<br>486 PV03 | REVISION: |