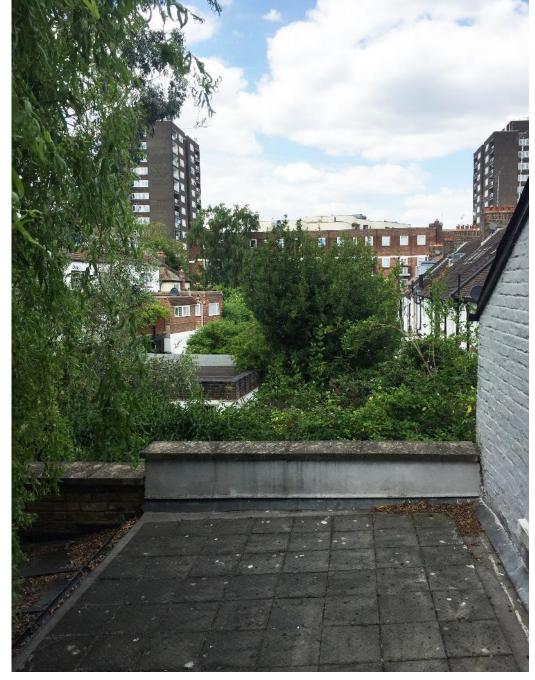

EXISTING VIEW FROM FIRST FLOOR REAR FLAT ROOF OF 51 UPPER PARK RD

PROPOSED VIEW FROM FIRST FLOOR REAR FLAT ROOF OF 51 UPPER PARK RD

| EXISTING & PROPOSED VIEWS 02 - VIEW FROM FIRST FLOOR REAR FLAT ROOF OF 51 UPPER PARK RD |                       |                                                                 |                                         | PRE PLANNING APPLICATION TO CAMDEN PLANNING DEPARTMENT                                        |                                                    |                          |             |
|-----------------------------------------------------------------------------------------|-----------------------|-----------------------------------------------------------------|-----------------------------------------|-----------------------------------------------------------------------------------------------|----------------------------------------------------|--------------------------|-------------|
| REV. DATE DESCRIPTION REV. DATE DESCRIPTION                                             | REV. DATE DESCRIPTION | NOTE:                                                           | CLIENT:                                 | PROJECT:                                                                                      |                                                    | DATE: JULY 20            | 2020        |
| A 06.08.20 REVISED AFTER CONSULT WITH SM                                                |                       | FOR THE PURPOSE OF PLANNING ONLY<br>DRAWINGS CAN BE SCALED OFF. | ROSE-LEE LEVY                           | GROUND FLOOR SIDE EXTENSION.<br>NEW WINDOWS AND NEW<br>EXTERNAL PAVING. NEW SOLAR<br>PANELS   | SIMON MILLER<br>ARCHITECTS<br>T+44 (0)20 8201 9875 | DRAWN BY: JCH            |             |
|                                                                                         |                       |                                                                 |                                         |                                                                                               |                                                    | SCALE: N/S               |             |
|                                                                                         |                       |                                                                 | SITE:                                   | DRAWING TITLE:                                                                                | 11 Portsdown Mews                                  | DRAWING NO.: REVISION:   |             |
|                                                                                         |                       | COPYRIGHT IS HELD BY SIMON MILLER<br>ARCHITECTS LTD.            | 51 UPPER PARK ROAD<br>LONDON<br>NW3 2UL | EXISTING & PROPOSED VIEWS 02 -<br>VIEW FROM FIRST FLOOR REAR<br>FLAT ROOF OF 51 UPPER PARK RD |                                                    | drawing no.:<br>486 PV02 | A REVISION: |