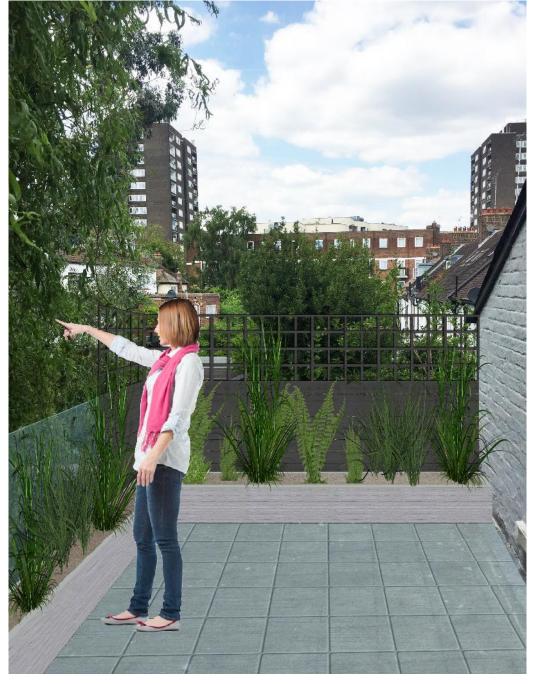

EXISTING VIEW FROM FIRST FLOOR REAR FLAT ROOF OF 51 UPPER PARK RD

PROPOSED VIEW FROM FIRST FLOOR REAR FLAT ROOF OF 51 UPPER PARK RD

| EXISTING & PROPOSED VIEWS 02 - VIEW FROM FIRST FLOOR REAR FLAT ROOF OF 51 UPPER PARK RD |                       |                                                                 |                                         | PRE PLANNING APPLICATION TO CAMDEN PLANNING DEPARTMENT                                        |                                                    |                          |             |
|-----------------------------------------------------------------------------------------|-----------------------|-----------------------------------------------------------------|-----------------------------------------|-----------------------------------------------------------------------------------------------|----------------------------------------------------|--------------------------|-------------|
| REV. DATE DESCRIPTION REV. DATE DESCRIPTION                                             | REV. DATE DESCRIPTION | NOTE:                                                           | CLIENT:                                 | PROJECT:                                                                                      |                                                    | DATE: JULY 20            | 2020        |
| A 06.08.20 REVISED AFTER CONSULT WITH SM                                                |                       | FOR THE PURPOSE OF PLANNING ONLY<br>DRAWINGS CAN BE SCALED OFF. | ROSE-LEE LEVY                           | GROUND FLOOR SIDE EXTENSION.<br>NEW WINDOWS AND NEW<br>EXTERNAL PAVING. NEW SOLAR<br>PANELS   | SIMON MILLER<br>ARCHITECTS<br>T+44 (0)20 8201 9875 | DRAWN BY: JCH            |             |
|                                                                                         |                       |                                                                 |                                         |                                                                                               |                                                    | SCALE: N/S               |             |
|                                                                                         |                       |                                                                 | SITE:                                   | DRAWING TITLE:                                                                                | 11 Portsdown Mews                                  | DRAWING NO.: REVISION:   |             |
|                                                                                         |                       | COPYRIGHT IS HELD BY SIMON MILLER<br>ARCHITECTS LTD.            | 51 UPPER PARK ROAD<br>LONDON<br>NW3 2UL | EXISTING & PROPOSED VIEWS 02 -<br>VIEW FROM FIRST FLOOR REAR<br>FLAT ROOF OF 51 UPPER PARK RD |                                                    | drawing no.:<br>486 PV02 | A REVISION: |