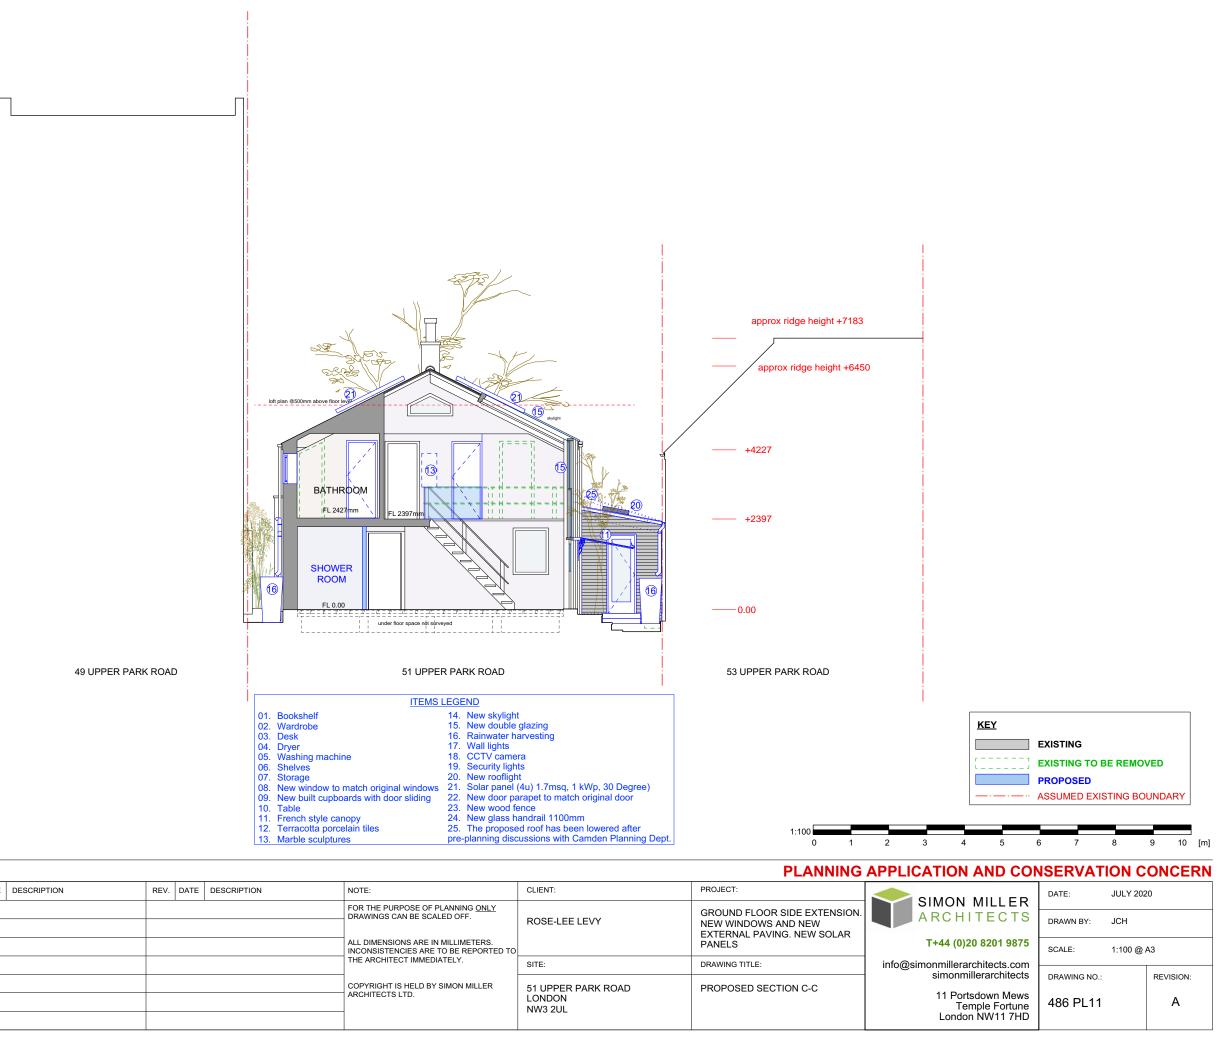

## **PROPOSED SECTION C-C**

| REV     | /. DA | ATE   | DESCRIPTION                          | REV. | DATE | DESCRIPTION | REV. | DATE | DESCRIPTION                | NOTE:                                                                                                                                                 | CLIENT:                                 | PROJECT:                                                                                    |  |  |
|---------|-------|-------|--------------------------------------|------|------|-------------|------|------|----------------------------|-------------------------------------------------------------------------------------------------------------------------------------------------------|-----------------------------------------|---------------------------------------------------------------------------------------------|--|--|
| A 05.08 | 05.0  | 08 20 | REVISIONS AS PER CLIENTS<br>COMMENTS |      |      |             |      |      |                            | FOR THE PURPOSE OF PLANNING <u>ONLY</u><br>DRAWINGS CAN BE SCALED OFF.<br>ALL DIMENSIONS ARE IN MILLIMETERS.<br>INCONSISTENCIES ARE TO BE REPORTED TO | ROSE-LEE LEVY                           | GROUND FLOOR SIDE EXTENSION.<br>NEW WINDOWS AND NEW<br>EXTERNAL PAVING. NEW SOLAR<br>PANELS |  |  |
|         |       |       |                                      |      |      |             |      |      | THE ARCHITECT IMMEDIATELY. | SITE:                                                                                                                                                 | DRAWING TITLE:                          | in                                                                                          |  |  |
|         |       |       |                                      |      |      |             |      |      |                            | COPYRIGHT IS HELD BY SIMON MILLER<br>ARCHITECTS LTD.                                                                                                  | 51 UPPER PARK ROAD<br>LONDON<br>NW3 2UL | PROPOSED SECTION C-C                                                                        |  |  |