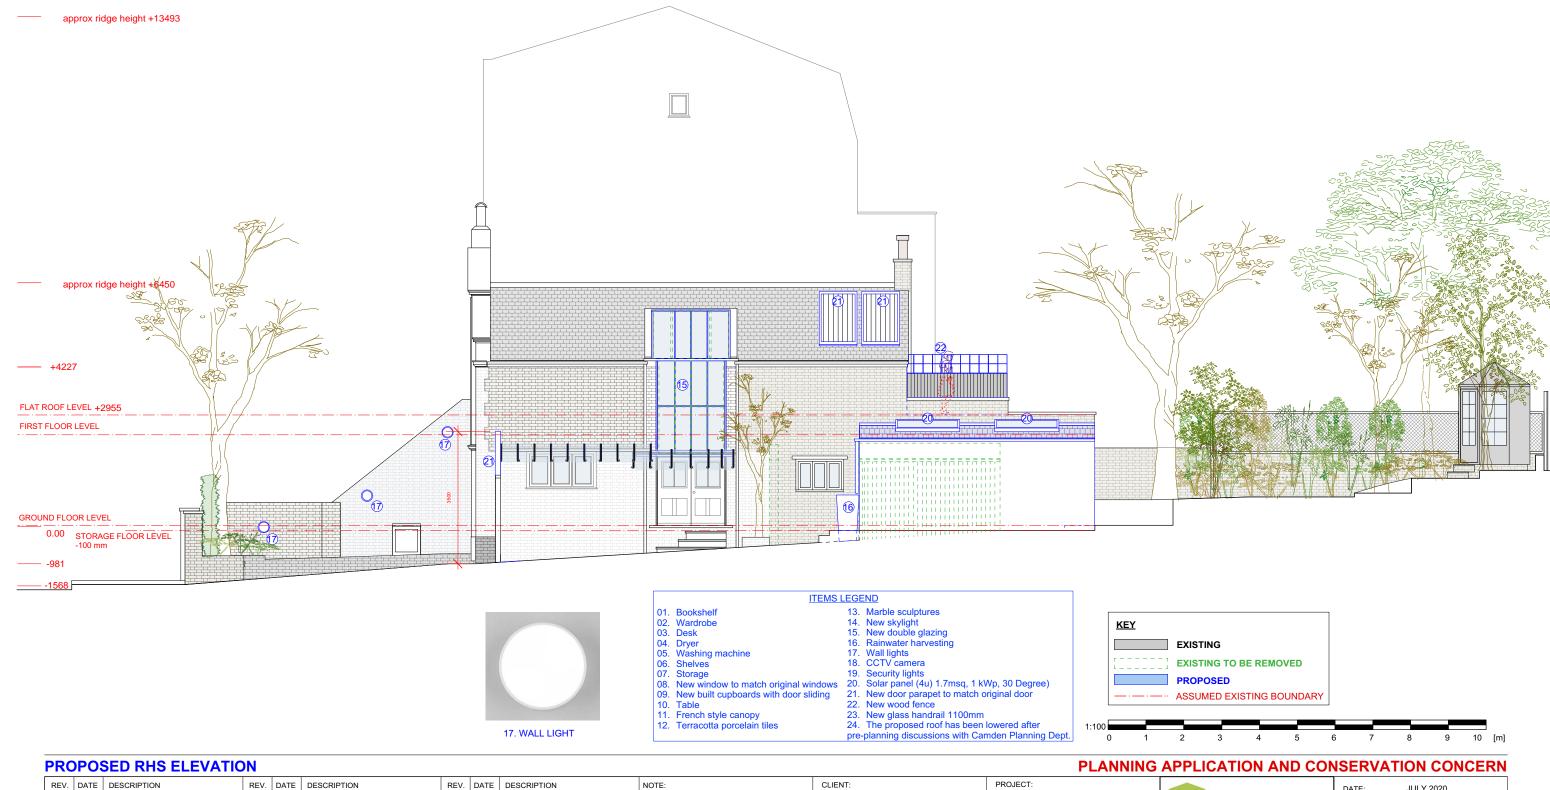

## REV. DATE DESCRIPTION REV. DATE DESCRIPTION NOTE: CLIENT: PROJECT:

| A 05.08.20 REVISIONS AS PER CLIENTS | 1.E.1.   5.1.1.   5.2551 1.617 | 11211   37112   320 |  | FOR THE PURPOSE OF PLANNING ONLY                                                                    |                                         |                                                  | SIMON MILLER                                            | DATE: JUL          | LY 2020   |
|-------------------------------------|--------------------------------|---------------------|--|-----------------------------------------------------------------------------------------------------|-----------------------------------------|--------------------------------------------------|---------------------------------------------------------|--------------------|-----------|
| COMMENTS                            |                                |                     |  | DRAWINGS CAN BE SCALED OFF.                                                                         | ROSE-LEE LEVY                           | GROUND FLOOR SIDE EXTENSION. NEW WINDOWS AND NEW | ARCHITECTS                                              | DRAWN BY: JC       | Н         |
|                                     |                                |                     |  | ALL DIMENSIONS ARE IN MILLIMETERS. INCONSISTENCIES ARE TO BE REPORTED TO THE ARCHITECT IMMEDIATELY. | PANELS                                  | EXTERNAL PAVING. NEW SOLAR PANELS                | T+44 (0)20 8201 9875                                    | SCALE: 1:1         | 00 @ A3   |
|                                     |                                |                     |  |                                                                                                     | SITE:                                   | DRAWING TITLE:                                   | info@simonmillerarchitects.com<br>simonmillerarchitects | DEALWAY DE LEGICAL |           |
|                                     |                                |                     |  | COPYRIGHT IS HELD BY SIMON MILLER<br>ARCHITECTS LTD.                                                | 51 UPPER PARK ROAD<br>LONDON<br>NW3 2UL | PROPOSED RHS ELEVATION                           | 11 Portsdown Mews<br>Temple Fortune<br>London NW11 7HD  | 486 PL08           | REVISION: |
|                                     |                                |                     |  |                                                                                                     |                                         |                                                  |                                                         |                    |           |