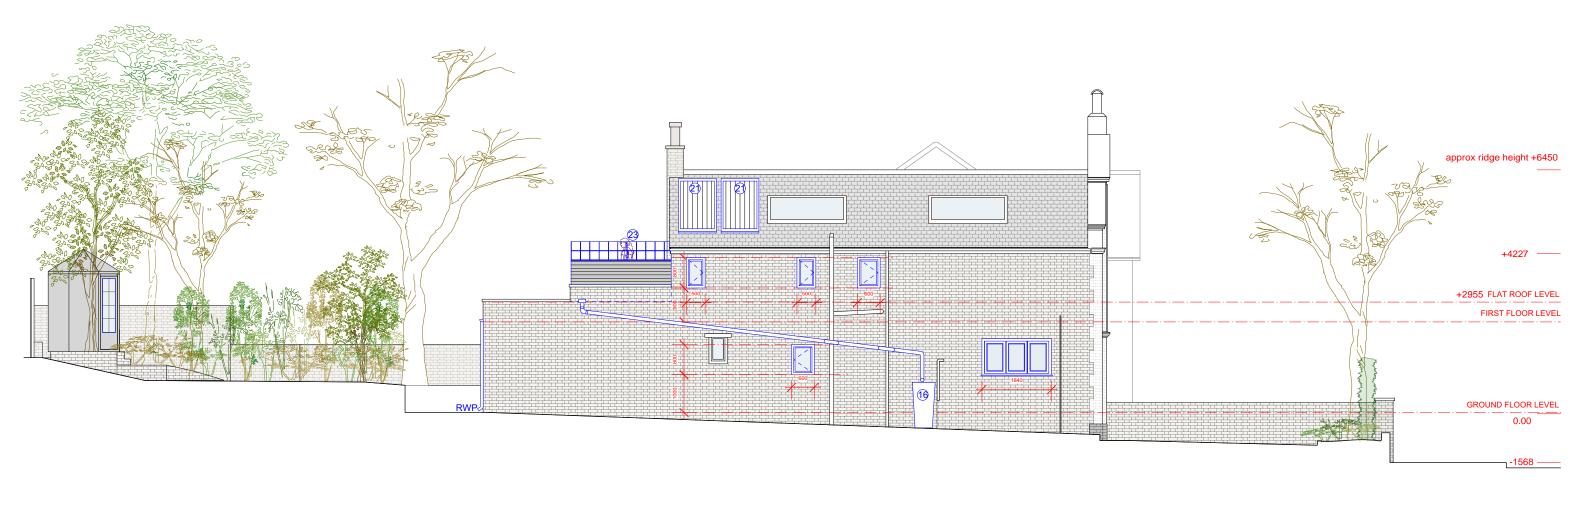

## **PROPOSED LHS ELEVATION**

## PLANNING APPLICATION AND CONSERVATION CONCERN

|   | 1        | DESCRIPTION                       | RE      | V. DATE | DESCRIPTION | REV. DA | ATE DESCRIPTION | NOTE:                                                                                               | CLIENT:                                 | PROJECT:                                                                    | CIMON MILLED                                           | DATE:     | JULY 2020  | <b>)</b>  |
|---|----------|-----------------------------------|---------|---------|-------------|---------|-----------------|-----------------------------------------------------------------------------------------------------|-----------------------------------------|-----------------------------------------------------------------------------|--------------------------------------------------------|-----------|------------|-----------|
| A | 05.08.20 | REVISIONS AS PER CLIENTS COMMENTS |         |         |             |         |                 | FOR THE PURPOSE OF PLANNING <u>ONLY</u> DRAWINGS CAN BE SCALED OFF.                                 | ROSE-LEE LEVY                           | GROUND FLOOR SIDE EXTENSION. NEW WINDOWS AND NEW EXTERNAL PAVING. NEW SOLAR | SIMON MILLER<br>ARCHITECTS                             | DRAWN BY: | JCH        |           |
|   |          |                                   | $\perp$ |         |             |         |                 | ALL DIMENSIONS ARE IN MILLIMETERS. INCONSISTENCIES ARE TO BE REPORTED TO THE ARCHITECT IMMEDIATELY. |                                         | PANELS                                                                      | T+44 (0)20 8201 9875                                   | SCALE:    | 1:100 @ A3 |           |
|   |          |                                   |         |         |             |         |                 |                                                                                                     | SITE:                                   | DRAWING TITLE:                                                              | info@simonmillerarchitects.com                         |           |            |           |
|   |          |                                   |         |         |             |         |                 | COPYRIGHT IS HELD BY SIMON MILLER ARCHITECTS LTD.                                                   | 51 UPPER PARK ROAD<br>LONDON<br>NW3 2UL | PROPOSED LHS ELEVATION                                                      | 11 Portsdown Mews<br>Temple Fortune<br>London NW11 7HD | 486 PL07  |            | REVISION: |
|   |          |                                   |         |         |             |         |                 |                                                                                                     |                                         |                                                                             | London NVV I I / HD                                    |           |            |           |