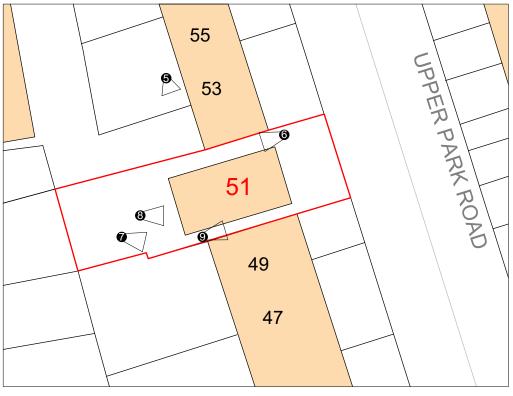

## 8. REAR ELEVATION

6. SIDE ELEVATION (NORTH)

9. SIDE ELEVATION (SOUTH)

7. REAR ELEVATION (NEIGHBORHOOD)

SITE PLAN 1:500

| PHOTOSHEET 02         |   |           |             |           |               |                                                                             |                                         | PRE PLANNING APPLI                                                                      | PRE PLANNING APPLICATION TO CAMDEN PLANNING DEPARTMENT  |             |             |  |
|-----------------------|---|-----------|-------------|-----------|---------------|-----------------------------------------------------------------------------|-----------------------------------------|-----------------------------------------------------------------------------------------|---------------------------------------------------------|-------------|-------------|--|
| REV. DATE DESCRIPTION | F | REV. DATE | DESCRIPTION | REV. DATE | E DESCRIPTION | NOTE:                                                                       | CLIENT:                                 | PROJECT:                                                                                |                                                         | DATE:       | MARCH 2020  |  |
|                       |   |           |             |           |               | FOR THE PURPOSE OF PLANNING <u>ONLY</u><br>DRAWINGS CAN BE SCALED OFF.      | ROSE-LEE LEVY                           | GROUND FLOOR SIDE AND REAR<br>EXTENSION. FIRST FLOOR REAR<br>EXTENSION. NEW WINDOWS AND | SIMON MILLER<br>ARCHITECTS                              | DRAWN BY:   | JCH         |  |
|                       |   |           |             |           |               | ALL DIMENSIONS ARE IN MILLIMETERS.<br>INCONSISTENCIES ARE TO BE REPORTED TO |                                         | NEW EXTERNAL PAVING                                                                     | T+44 (0)20 8201 9875                                    | SCALE:      | 1:100 @ A3  |  |
|                       |   |           |             |           |               | THE ARCHITECT IMMEDIATELY.                                                  | SITE:                                   | DRAWING TITLE:                                                                          | info@simonmillerarchitects.com<br>simonmillerarchitects | DRAWING NO. | : REVISION: |  |
|                       |   |           |             |           |               | COPYRIGHT IS HELD BY SIMON MILLER<br>ARCHITECTS LTD.                        | 51 UPPER PARK ROAD<br>LONDON<br>NW3 2UL | PHOTOSHEET 02                                                                           | 11 Portsdown Mews<br>Temple Fortune<br>London NW11 7HD  | 486 PH02    |             |  |