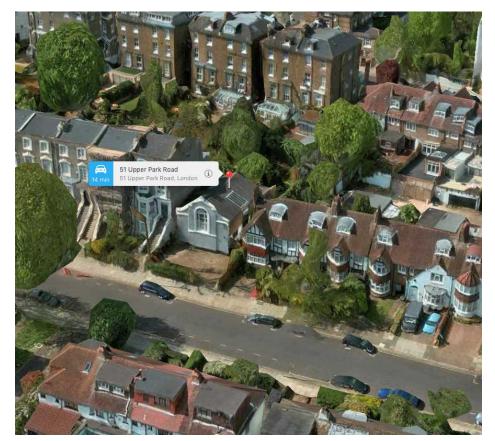

2. REAR ELEVATION

3. FRONT ELEVATION (AERIAL VIEW)

4. REAR ELEVATION (AERIAL VIEW)

**PHOTOSHEET 01** PRE PLANNING APPLICA REV. DATE DESCRIPTION PROJECT: REV. DATE DESCRIPTION REV. DATE DESCRIPTION CLIENT: NOTE: FOR THE PURPOSE OF PLANNING <u>ONLY</u> DRAWINGS CAN BE SCALED OFF. GROUND FLOOR SIDE AND REAR EXTENSION. FIRST FLOOR REAR EXTENSION. NEW WINDOWS AND NEW EXTERNAL PAVING ROSE-LEE LEVY ALL DIMENSIONS ARE IN MILLIMETERS. INCONSISTENCIES ARE TO BE REPORTED TO THE ARCHITECT IMMEDIATELY. SITE: DRAWING TITLE: COPYRIGHT IS HELD BY SIMON MILLER ARCHITECTS LTD. 51 UPPER PARK ROAD LONDON NW3 2UL PHOTOSHEET 01