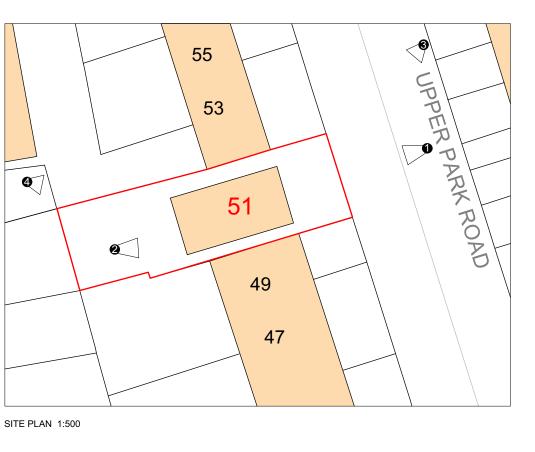

2. REAR ELEVATION

3. FRONT ELEVATION (AERIAL VIEW)

4. REAR ELEVATION (AERIAL VIEW)

**PHOTOSHEET 01** PRE PLANNING APPLICA REV. DATE DESCRIPTION PROJECT: REV. DATE DESCRIPTION REV. DATE DESCRIPTION CLIENT: NOTE: FOR THE PURPOSE OF PLANNING <u>ONLY</u> DRAWINGS CAN BE SCALED OFF. GROUND FLOOR SIDE AND REAR EXTENSION. FIRST FLOOR REAR EXTENSION. NEW WINDOWS AND NEW EXTERNAL PAVING ROSE-LEE LEVY ALL DIMENSIONS ARE IN MILLIMETERS. INCONSISTENCIES ARE TO BE REPORTED TO THE ARCHITECT IMMEDIATELY. SITE: DRAWING TITLE: COPYRIGHT IS HELD BY SIMON MILLER ARCHITECTS LTD. 51 UPPER PARK ROAD LONDON NW3 2UL PHOTOSHEET 01