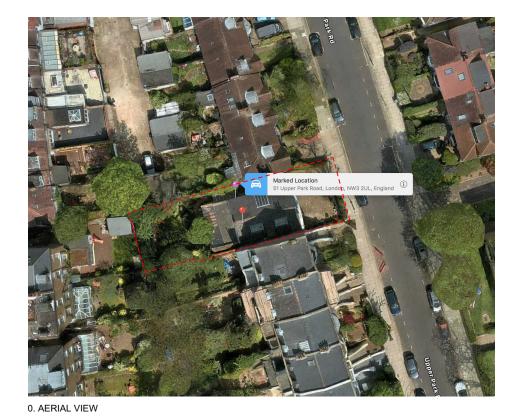

2. REAR ELEVATION

3. FRONT ELEVATION (AERIAL VIEW)

4. REAR ELEVATION (AERIAL VIEW)

**PHOTOSHEET 01** PRE PLANNING APPLICA REV. DATE DESCRIPTION PROJECT: REV. DATE DESCRIPTION REV. DATE DESCRIPTION CLIENT: NOTE: FOR THE PURPOSE OF PLANNING <u>ONLY</u> DRAWINGS CAN BE SCALED OFF. GROUND FLOOR SIDE AND REAR EXTENSION. FIRST FLOOR REAR EXTENSION. NEW WINDOWS AND NEW EXTERNAL PAVING ROSE-LEE LEVY ALL DIMENSIONS ARE IN MILLIMETERS. INCONSISTENCIES ARE TO BE REPORTED TO THE ARCHITECT IMMEDIATELY. SITE: DRAWING TITLE: COPYRIGHT IS HELD BY SIMON MILLER ARCHITECTS LTD. 51 UPPER PARK ROAD LONDON NW3 2UL PHOTOSHEET 01