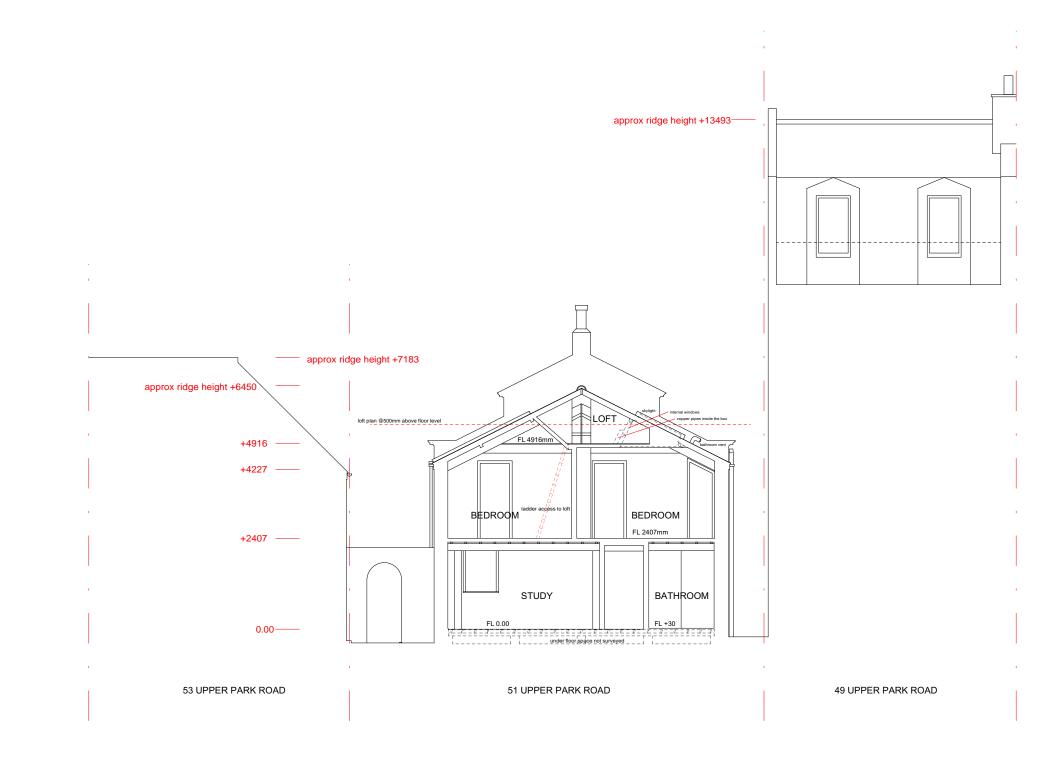

|                       |                       |                       |                                                                             |                                         | 1:100 0 1                                                                               | 2 3 4 5                                                 | 6 7 8              | 9 10      |
|-----------------------|-----------------------|-----------------------|-----------------------------------------------------------------------------|-----------------------------------------|-----------------------------------------------------------------------------------------|---------------------------------------------------------|--------------------|-----------|
| EXISTING SECTION D    | -D                    |                       |                                                                             |                                         |                                                                                         |                                                         |                    |           |
| REV. DATE DESCRIPTION | REV. DATE DESCRIPTION | REV. DATE DESCRIPTION | NOTE:                                                                       | CLIENT:                                 | PROJECT:                                                                                | SIMON MILLER                                            | DATE: JANUARY 2020 |           |
|                       |                       |                       | FOR THE PURPOSE OF PLANNING <u>ONLY</u><br>DRAWINGS CAN BE SCALED OFF.      | ROSE-LEE LEVY                           | GROUND FLOOR SIDE AND REAR<br>EXTENSION. FIRST FLOOR REAR<br>EXTENSION. NEW WINDOWS AND | ARCHITECTS                                              | DRAWN BY: ZR       |           |
|                       |                       |                       | ALL DIMENSIONS ARE IN MILLIMETERS.<br>INCONSISTENCIES ARE TO BE REPORTED TO |                                         | NEW EXTERNAL PAVING                                                                     | T+44 (0)20 8201 9875                                    | SCALE: 1:100       |           |
|                       |                       |                       | THE ARCHITECT IMMEDIATELY.                                                  | SITE:                                   | DRAWING TITLE:                                                                          | info@simonmillerarchitects.com<br>simonmillerarchitects | DRAWING NO.:       | REVISION: |
|                       |                       |                       | COPYRIGHT IS HELD BY SIMON MILLER<br>ARCHITECTS LTD.                        | 51 UPPER PARK ROAD<br>LONDON<br>NW3 2UL | EXISTING SECTION D-D                                                                    | 11 Portsdown Mews<br>Temple Fortune<br>London NW11 7HD  | 486 EX12           | -         |