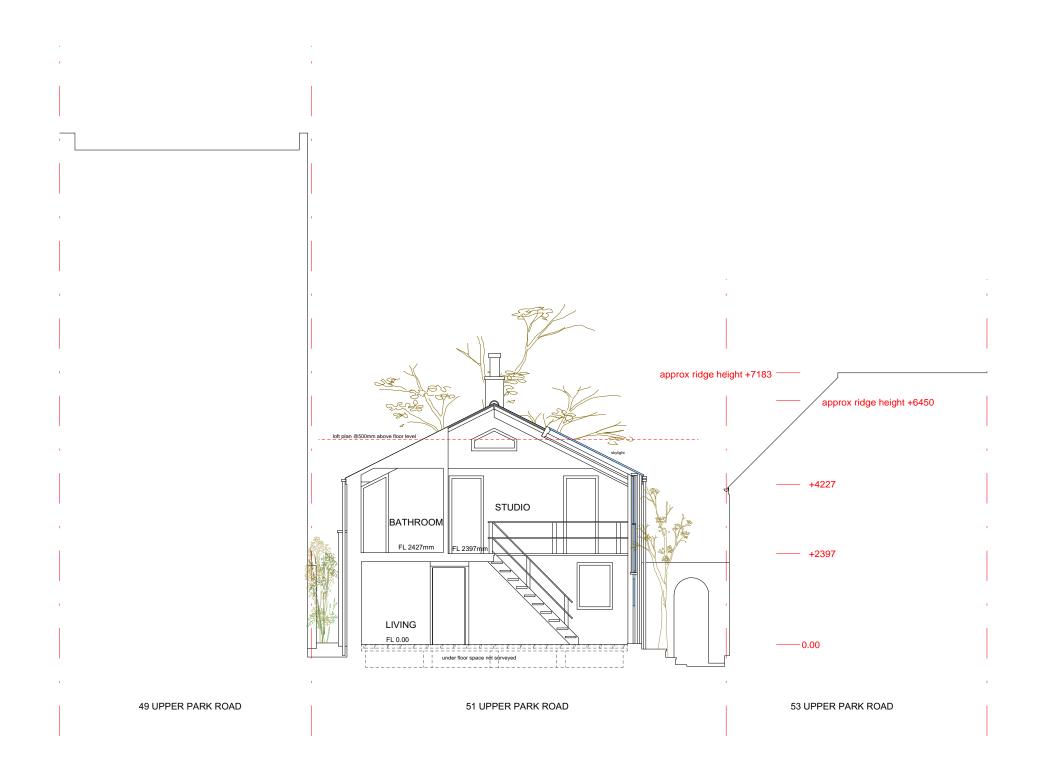

## **EXISTING SECTION C-C**

| REV. DATE DESCRIPTION | RE | V. DA | TE DESCRIPTION | REV | V. D | ATE | DESCRIPTION | NOTE:                                                                                               | CLIENT:                                 | PROJECT:                                                                                                       | CIMON MILLED                                            | DATE:                | JANUARY     | Y 2020    |
|-----------------------|----|-------|----------------|-----|------|-----|-------------|-----------------------------------------------------------------------------------------------------|-----------------------------------------|----------------------------------------------------------------------------------------------------------------|---------------------------------------------------------|----------------------|-------------|-----------|
|                       |    |       |                |     |      |     |             | OR THE PURPOSE OF PLANNING <u>ONLY</u> RAWINGS CAN BE SCALED OFF. ROSE                              | ROSE-LEE LEVY                           | GROUND FLOOR SIDE AND REAR<br>EXTENSION. FIRST FLOOR REAR<br>EXTENSION. NEW WINDOWS AND<br>NEW EXTERNAL PAVING | SIMON MILLER<br>ARCHITECTS                              | DRAWN BY:            | RAWN BY: ZR |           |
|                       |    |       |                |     |      |     |             | ALL DIMENSIONS ARE IN MILLIMETERS. INCONSISTENCIES ARE TO BE REPORTED TO THE ARCHITECT IMMEDIATELY. |                                         |                                                                                                                | T+44 (0)20 8201 9875                                    | SCALE:               | 1:100       |           |
|                       |    |       |                |     |      |     |             | THE ARCHITECT IMMEDIATELY.                                                                          | SITE:                                   | DRAWING TITLE:                                                                                                 | info@simonmillerarchitects.com<br>simonmillerarchitects |                      |             |           |
|                       |    |       |                |     |      |     |             | COPYRIGHT IS HELD BY SIMON MILLER ARCHITECTS LTD.                                                   | 51 UPPER PARK ROAD<br>LONDON<br>NW3 2UL | EXISTING SECTION C-C                                                                                           | N C-C 11 Portsdown Mews<br>Temple Fortune               | DRAWING NO. 486 EX11 |             | REVISION: |
|                       |    |       |                |     |      |     |             |                                                                                                     |                                         |                                                                                                                | London NW11 7HD                                         |                      |             |           |