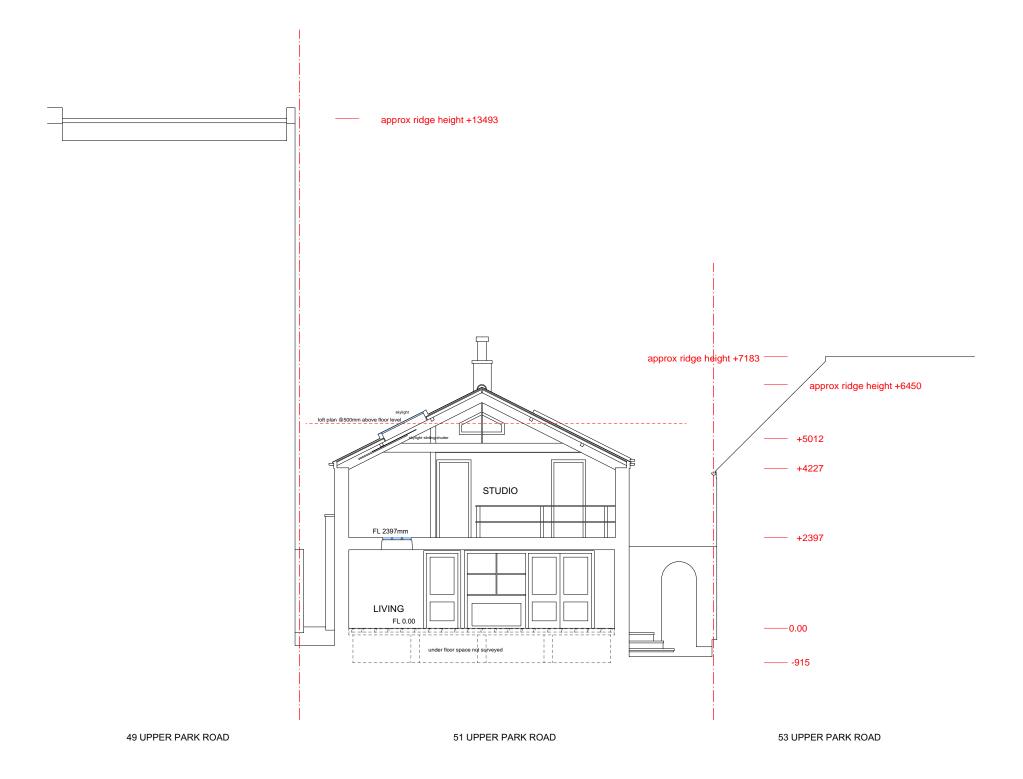

## **EXISTING SECTION B-B** REV. DATE DESCRIPTION PROJECT: REV. DATE DESCRIPTION REV. DATE DESCRIPTION CLIENT: FOR THE PURPOSE OF PLANNING ONLY DRAWINGS CAN BE SCALED OFF. GROUND FLOOR SIDE AND REAR EXTENSION. FIRST FLOOR REAR EXTENSION. NEW WINDOWS AND NEW EXTERNAL PAVING ROSE-LEE LEVY ALL DIMENSIONS ARE IN MILLIMETERS. INCONSISTENCIES ARE TO BE REPORTED TO THE ARCHITECT IMMEDIATELY. DRAWING TITLE:

COPYRIGHT IS HELD BY SIMON MILLER ARCHITECTS LTD.

51 UPPER PARK ROAD LONDON NW3 2UL

**EXISTING SECTION B-B** 

T+44 (0)20 8201 987 info@simonmillerarchitects.com simonmillerarchitect

11 Portsdown Mews Temple Fortune London NW11 7HD