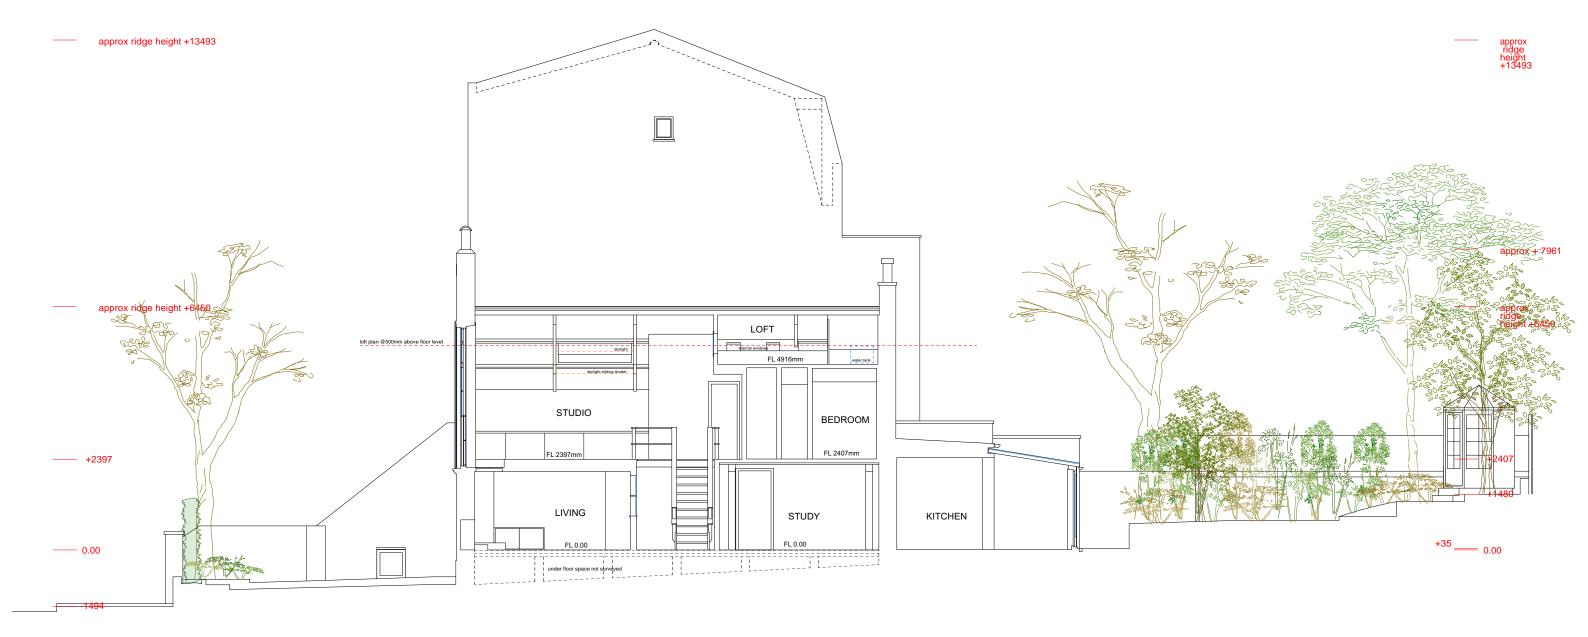

## **EXISTING SECTION A-A**

| RE | /. DATE | DESCRIPTION | REV. DATE DESCRIPTION | REV. | DAT | TE DESCRIPTION | NOTE:                                                                  | CLIENT:                                 | PROJECT:                                                                                | SIMON MILLER                        | DATE:        | JANUARY | Y 2020    |
|----|---------|-------------|-----------------------|------|-----|----------------|------------------------------------------------------------------------|-----------------------------------------|-----------------------------------------------------------------------------------------|-------------------------------------|--------------|---------|-----------|
|    |         |             |                       |      |     |                | FOR THE PURPOSE OF PLANNING <u>ONLY</u><br>DRAWINGS CAN BE SCALED OFF. | ROSE-LEE LEVY                           | GROUND FLOOR SIDE AND REAR<br>EXTENSION. FIRST FLOOR REAR<br>EXTENSION. NEW WINDOWS AND | ARCHITECTS                          | DRAWN BY:    | ZR      |           |
|    |         |             |                       |      |     |                | COPYRIGHT IS HELD BY SIMON MILLER ARCHITECTS LTD.                      |                                         | NEW EXTERNAL PAVING                                                                     | T+44 (0)20 8201 9875                | SCALE:       | 1:100   |           |
|    |         |             |                       |      |     |                |                                                                        | SITE:                                   | DRAWING TITLE:                                                                          | info@simonmillerarchitects.com      |              |         |           |
|    |         |             |                       |      |     |                |                                                                        | 51 UPPER PARK ROAD<br>LONDON<br>NW3 2UL | EXISTING SECTION A-A                                                                    | simonmillerarchitects               | DRAWING NO.: |         | REVISION: |
|    |         |             |                       |      |     |                |                                                                        |                                         |                                                                                         | 11 Portsdown Mews<br>Temple Fortune | 486 EX09     | )       | -         |
|    |         |             |                       |      |     |                |                                                                        |                                         |                                                                                         | London NW11 7HD                     |              |         | 1         |