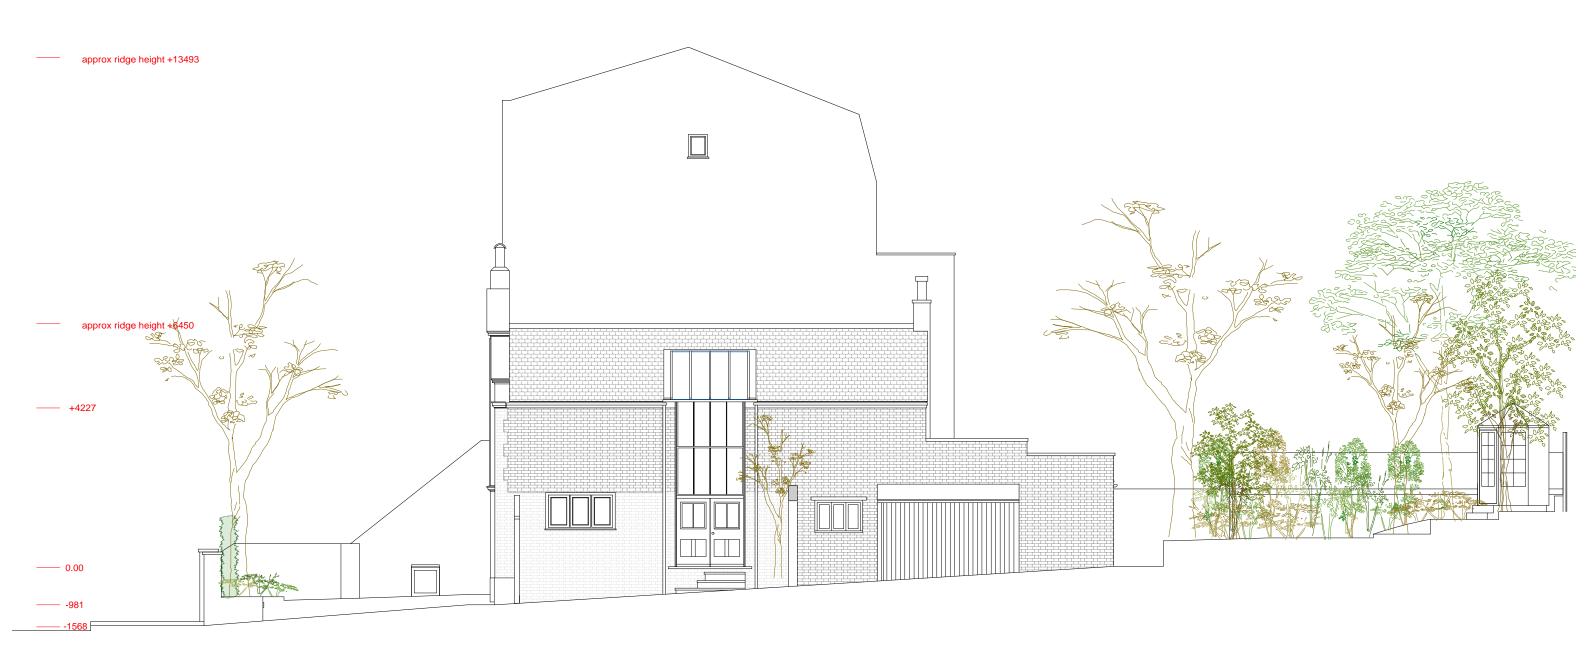

| REV. | . DATE | E | DESCRIPTION | REV. | DATE | DESCRIPTION | REV. | DATE | DESCRIPTION | NOTE:                                                                                                                                          | CLIENT:                                 | PROJECT:                                                                                                       |  |
|------|--------|---|-------------|------|------|-------------|------|------|-------------|------------------------------------------------------------------------------------------------------------------------------------------------|-----------------------------------------|----------------------------------------------------------------------------------------------------------------|--|
|      |        |   |             |      |      |             |      |      |             | FOR THE PURPOSE OF PLANNING ONLY<br>DRAWINGS CAN BE SCALED OFF.<br>ALL DIMENSIONS ARE IN MILLIMETERS.<br>INCONSISTENCIES ARE TO BE REPORTED TO | ROSE-LEE LEVY                           | GROUND FLOOR SIDE AND REAR<br>EXTENSION. FIRST FLOOR REAR<br>EXTENSION. NEW WINDOWS AND<br>NEW EXTERNAL PAVING |  |
|      |        |   |             |      |      |             |      |      |             | THE ARCHITECT IMMEDIATELY.                                                                                                                     | SITE:                                   | DRAWING TITLE:                                                                                                 |  |
|      |        |   |             |      |      |             |      |      |             | COPYRIGHT IS HELD BY SIMON MILLER<br>ARCHITECTS LTD.                                                                                           | 51 UPPER PARK ROAD<br>LONDON<br>NW3 2UL | EXISTING RHS ELEVATION                                                                                         |  |