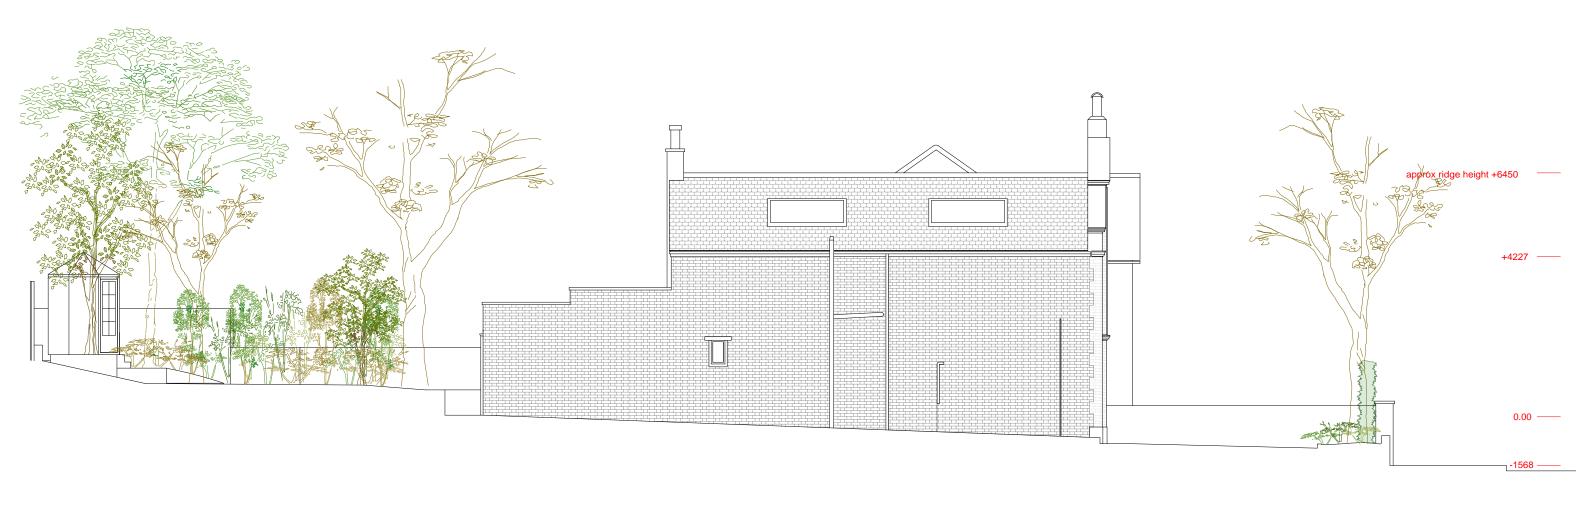

## **EXISTING LHS ELEVATION**

| REV. DATE | DESCRIPTION | REV. | DATE | DESCRIPTION | RE | EV. | DATE | DESCRIPTION |  | NOTE:                                                                                                                                                                                                                | CLIENT:                                 | PROJECT:                                                                                              | OIMON                                                          |
|-----------|-------------|------|------|-------------|----|-----|------|-------------|--|----------------------------------------------------------------------------------------------------------------------------------------------------------------------------------------------------------------------|-----------------------------------------|-------------------------------------------------------------------------------------------------------|----------------------------------------------------------------|
|           |             |      |      |             |    |     |      |             |  | FOR THE PURPOSE OF PLANNING ONLY DRAWINGS CAN BE SCALED OFF.  ALL DIMENSIONS ARE IN MILLIMETERS. INCONSISTENCIES ARE TO BE REPORTED TO THE ARCHITECT IMMEDIATELY.  COPYRIGHT IS HELD BY SIMON MILLER ARCHITECTS LTD. | ROSE-LEE LEVY                           | GROUND FLOOR SIDE AND REAR EXTENSION. FIRST FLOOR REAR EXTENSION. NEW WINDOWS AND NEW EXTERNAL PAVING | SIMON<br>A R C H I<br>T+44 (0)20                               |
|           |             |      |      |             |    |     |      |             |  |                                                                                                                                                                                                                      | SITE:                                   | DRAWING TITLE:                                                                                        | info@simonmillerard<br>simonmill<br>11 Portsd<br>Tem<br>London |
|           |             |      |      |             |    |     |      |             |  |                                                                                                                                                                                                                      | 51 UPPER PARK ROAD<br>LONDON<br>NW3 2UL | EXISTING LHS ELEVATION                                                                                |                                                                |