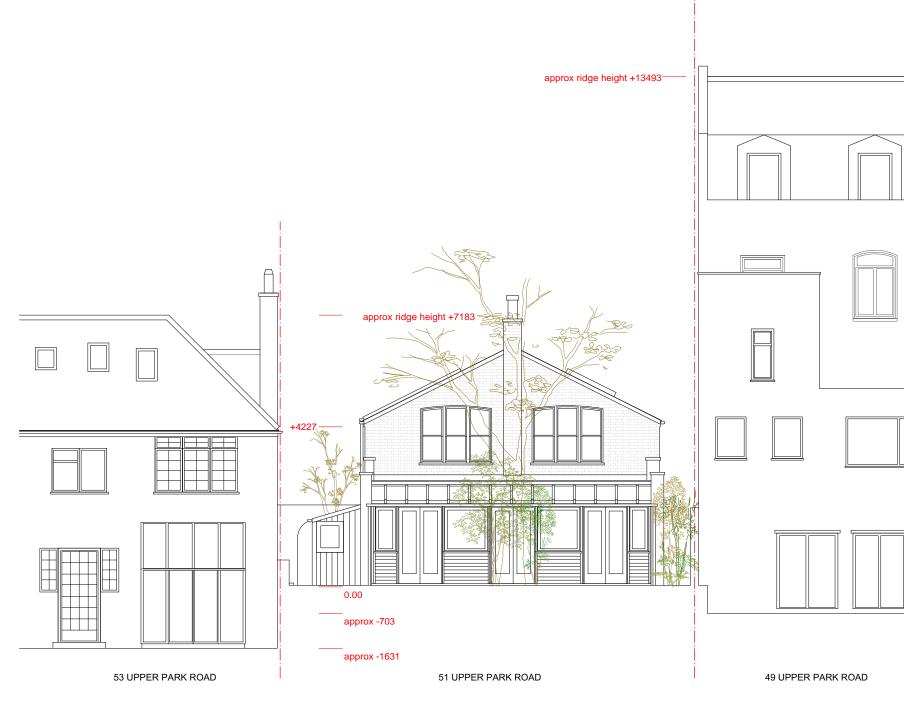

| EXISTING REAR ELEV    | ATION       |               |      |     |          |         |                                                                                                           |                                         | 1:100 <b>— — — —</b><br>0 1 | 2 3 4 5                                                                                                | 6 7        | 8 9 10       |
|-----------------------|-------------|---------------|------|-----|----------|---------|-----------------------------------------------------------------------------------------------------------|-----------------------------------------|-----------------------------|--------------------------------------------------------------------------------------------------------|------------|--------------|
| REV. DATE DESCRIPTION | REV. DATE D | E DESCRIPTION | REV. | DAT | TE DESCR | RIPTION | NOTE:                                                                                                     | CLIENT:                                 | PROJECT:                    | SIMON MILLER                                                                                           | DATE:      | JANUARY 2020 |
|                       |             |               |      |     |          |         | FOR THE PURPOSE OF PLANNING <u>ONLY</u><br>DRAWINGS CAN BE SCALED OFF.                                    | ROSE-LEE LEVY                           | EXTENSION. NEW WINDOWS AN   | ARCHITECTS                                                                                             | DRAWN BY:  | ZR           |
|                       |             |               |      |     |          |         | ALL DIMENSIONS ARE IN MILLIMETERS.<br>INCONSISTENCIES ARE TO BE REPORTED TO<br>THE ARCHITECT IMMEDIATELY. | ,<br>SITE:                              | NEW EXTERNAL PAVING         | T+44 (0)20 8201 9875                                                                                   | SCALE:     | 1:100        |
|                       |             |               |      |     |          |         | COPYRIGHT IS HELD BY SIMON MILLER<br>ARCHITECTS LTD.                                                      | 51 UPPER PARK ROAD<br>LONDON<br>NW3 2UL | EXISTING REAR ELEVATION     | simomillerarchitects<br>simomillerarchitects<br>11 Portsdown Mews<br>Temple Fortune<br>London NW11 7HD | DRAWING NO |              |

## ---------- ASSUMED EXISTING BOUNDARY