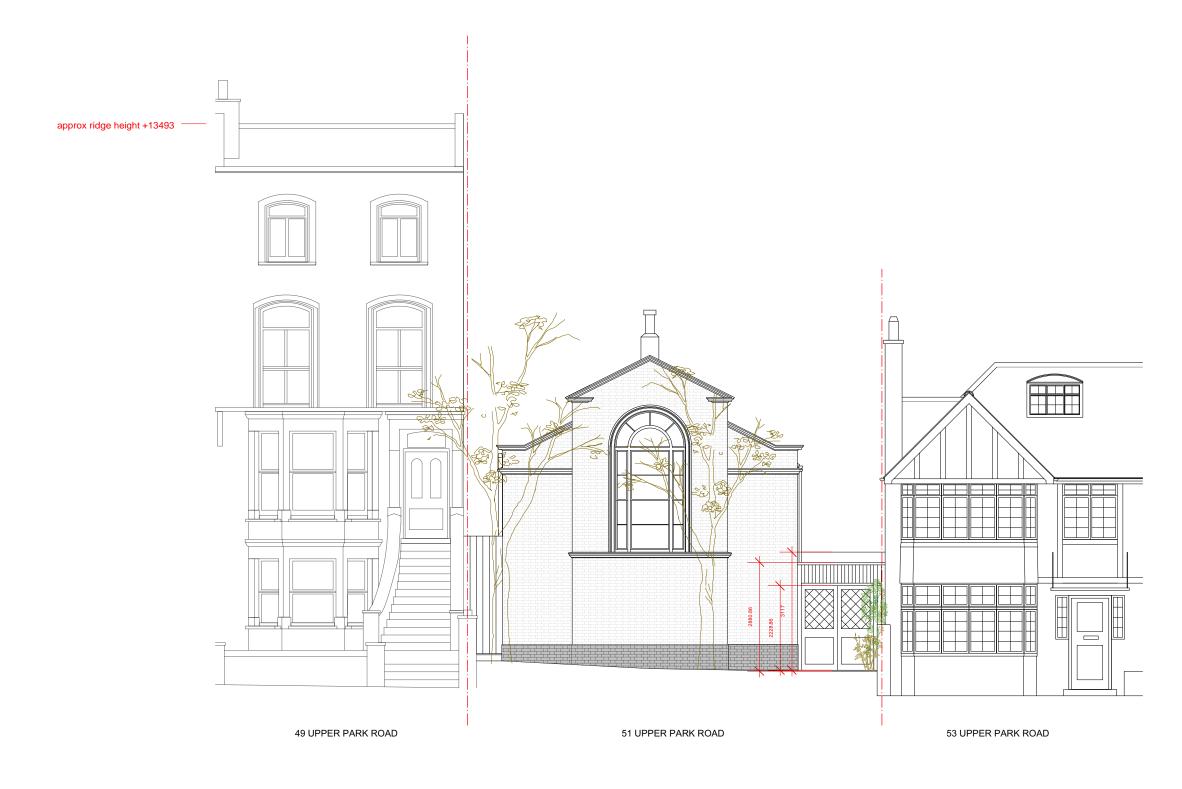

|                                              | MATION                |      |    |                |                                                                                                           |                                         | 1:100 <b>1</b>                                                                          | 2 3 4 5                                                 | 6 7    | 8      | 9 10 [m]  |
|----------------------------------------------|-----------------------|------|----|----------------|-----------------------------------------------------------------------------------------------------------|-----------------------------------------|-----------------------------------------------------------------------------------------|---------------------------------------------------------|--------|--------|-----------|
| EXISTING FRONT ELE   REV. DATE   DESCRIPTION | REV. DATE DESCRIPTION | REV. | DA | TE DESCRIPTION | NOTE:                                                                                                     | CLIENT:                                 | PROJECT:                                                                                |                                                         | DATE:  | JANUAI | RY 2020   |
|                                              |                       |      |    |                | FOR THE PURPOSE OF PLANNING <u>ONLY</u><br>DRAWINGS CAN BE SCALED OFF.                                    | ROSE-LEE LEVY                           | GROUND FLOOR SIDE AND REAR<br>EXTENSION. FIRST FLOOR REAR<br>EXTENSION. NEW WINDOWS AND | SIMON MILLER                                            |        | : DOA  |           |
|                                              |                       |      |    |                | ALL DIMENSIONS ARE IN MILLIMETERS.<br>INCONSISTENCIES ARE TO BE REPORTED TO<br>THE ARCHITECT IMMEDIATELY. |                                         | NEW EXTERNAL PAVING                                                                     | T+44 (0)20 8201 9875                                    | SCALE: | 1:100  |           |
|                                              |                       |      |    |                |                                                                                                           | SITE:                                   | DRAWING TITLE:                                                                          | info@simonmillerarchitects.com<br>simonmillerarchitects |        | NO.:   | REVISION: |
|                                              |                       |      |    |                | ARCHITECTS LTD.                                                                                           | 51 UPPER PARK ROAD<br>LONDON<br>NW3 2UL | EXISTING FRONT ELEVATION                                                                | 11 Portsdown Mews<br>Temple Fortune<br>London NW11 7HD  | 486 EX | 05     | -         |