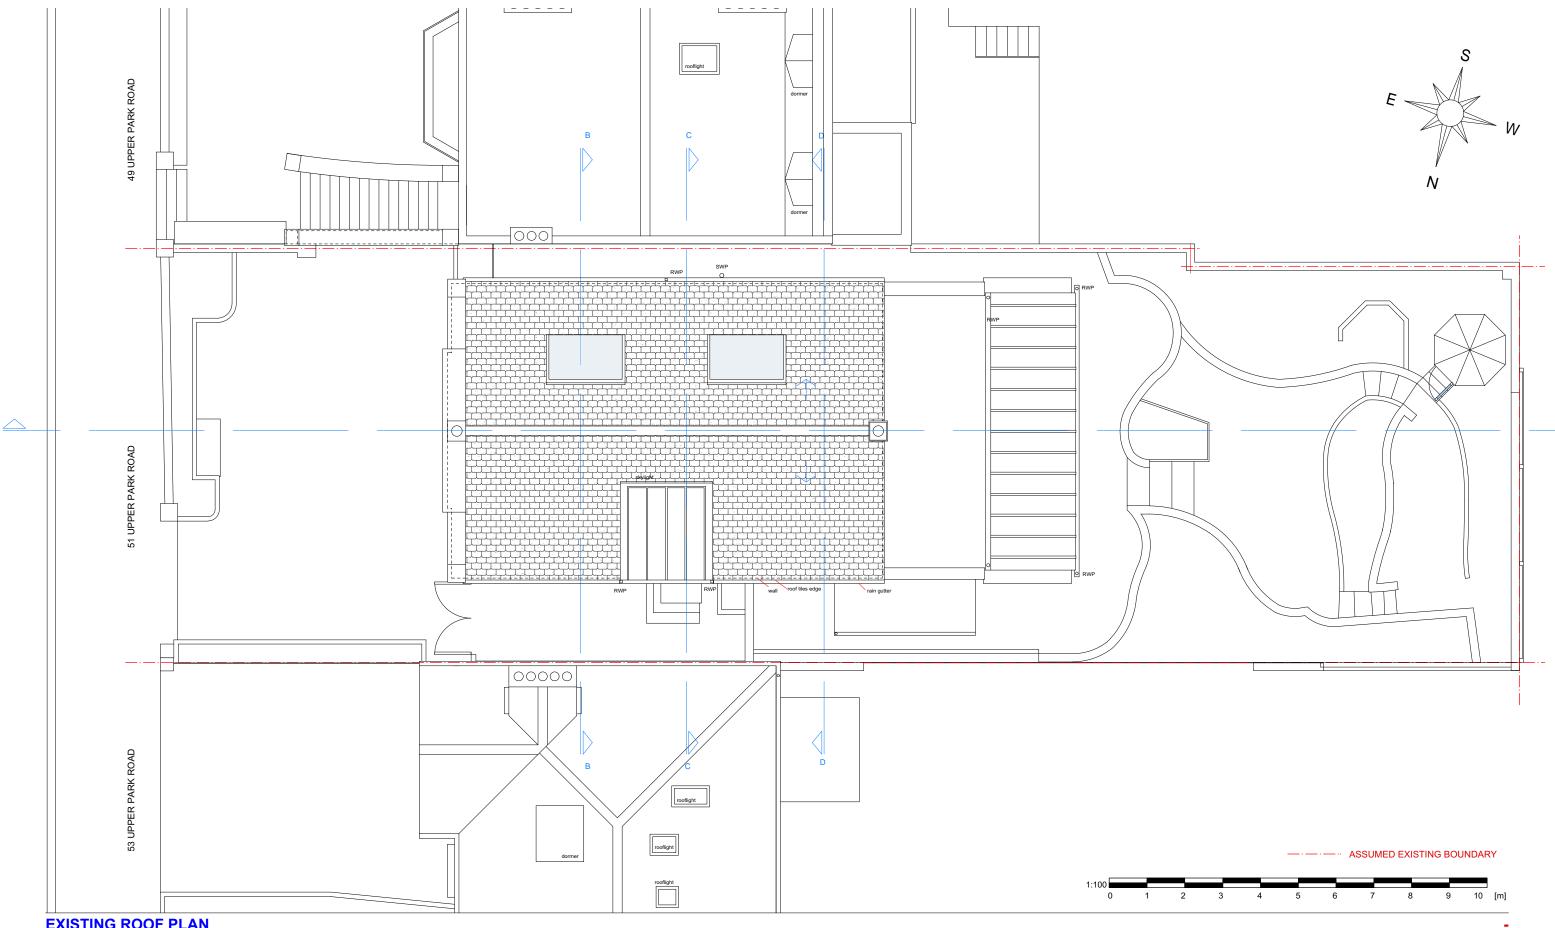

|                           |                       |    |         |          |         | rooflight                                                                   |                                         | 1:100 <b>1</b>                                                                          | 2 3 4 5                                                 | 6 7        | 8      | 9 10 [m]       |
|---------------------------|-----------------------|----|---------|----------|---------|-----------------------------------------------------------------------------|-----------------------------------------|-----------------------------------------------------------------------------------------|---------------------------------------------------------|------------|--------|----------------|
| <b>EXISTING ROOF PLAN</b> | N                     |    |         |          |         |                                                                             |                                         |                                                                                         |                                                         |            |        | -              |
| REV. DATE DESCRIPTION     | REV. DATE DESCRIPTION | RE | EV.   C | DATE DES | RIPTION | NOTE:                                                                       | CLIENT:                                 | PROJECT:                                                                                |                                                         | DATE:      | JANUAR | RY 2020        |
|                           |                       |    |         |          |         | FOR THE PURPOSE OF PLANNING <u>ONLY</u><br>DRAWINGS CAN BE SCALED OFF.      | ROSE-LEE LEVY                           | GROUND FLOOR SIDE AND REAR<br>EXTENSION. FIRST FLOOR REAR<br>EXTENSION. NEW WINDOWS AND | SIMON MILLER<br>ARCHITECTS                              | DRAWN BY:  | ZR     |                |
|                           |                       |    |         |          |         | ALL DIMENSIONS ARE IN MILLIMETERS.<br>INCONSISTENCIES ARE TO BE REPORTED TO |                                         | NEW EXTERNAL PAVING                                                                     | T+44 (0)20 8201 9875                                    | SCALE:     | 1:100  |                |
|                           |                       |    |         |          |         | THE ARCHITECT IMMEDIATELY.                                                  | SITE:                                   | DRAWING TITLE:                                                                          | info@simonmillerarchitects.com<br>simonmillerarchitects |            |        |                |
|                           |                       |    |         |          |         | COPYRIGHT IS HELD BY SIMON MILLER<br>ARCHITECTS LTD.                        | 51 UPPER PARK ROAD<br>LONDON<br>NW3 2UL | EXISTING ROOF PLAN                                                                      | 11 Portsdown Mews<br>Temple Fortune<br>London NW11 7HD  | drawing no |        | REVISION:<br>- |