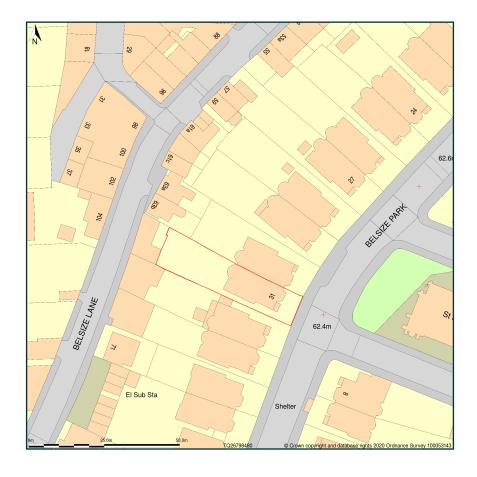

## Basement Flat, 31, Belsize Park, London, Camden, NW3 4DX

Site Plan shows area bounded by: 526728.99, 184735.75 526870.41, 184877.17 (at a scale of 1:1250), OSGridRef: TQ26798480. The representation of a road, track or path is no evidence of a right of way. The representation of features as lines is no evidence of a property boundary.

Produced on 11th Aug 2020 from the Ordnance Survey National Geographic Database and incorporating surveyed revision available at this date. Reproduction in whole or part is prohibited without the prior permission of Ordnance Survey. © Crown copyright 2020. Supplied by www.buyaplan.co.uk a licensed Ordnance Survey partner (100053143). Unique plan reference: #00544489-5008D6