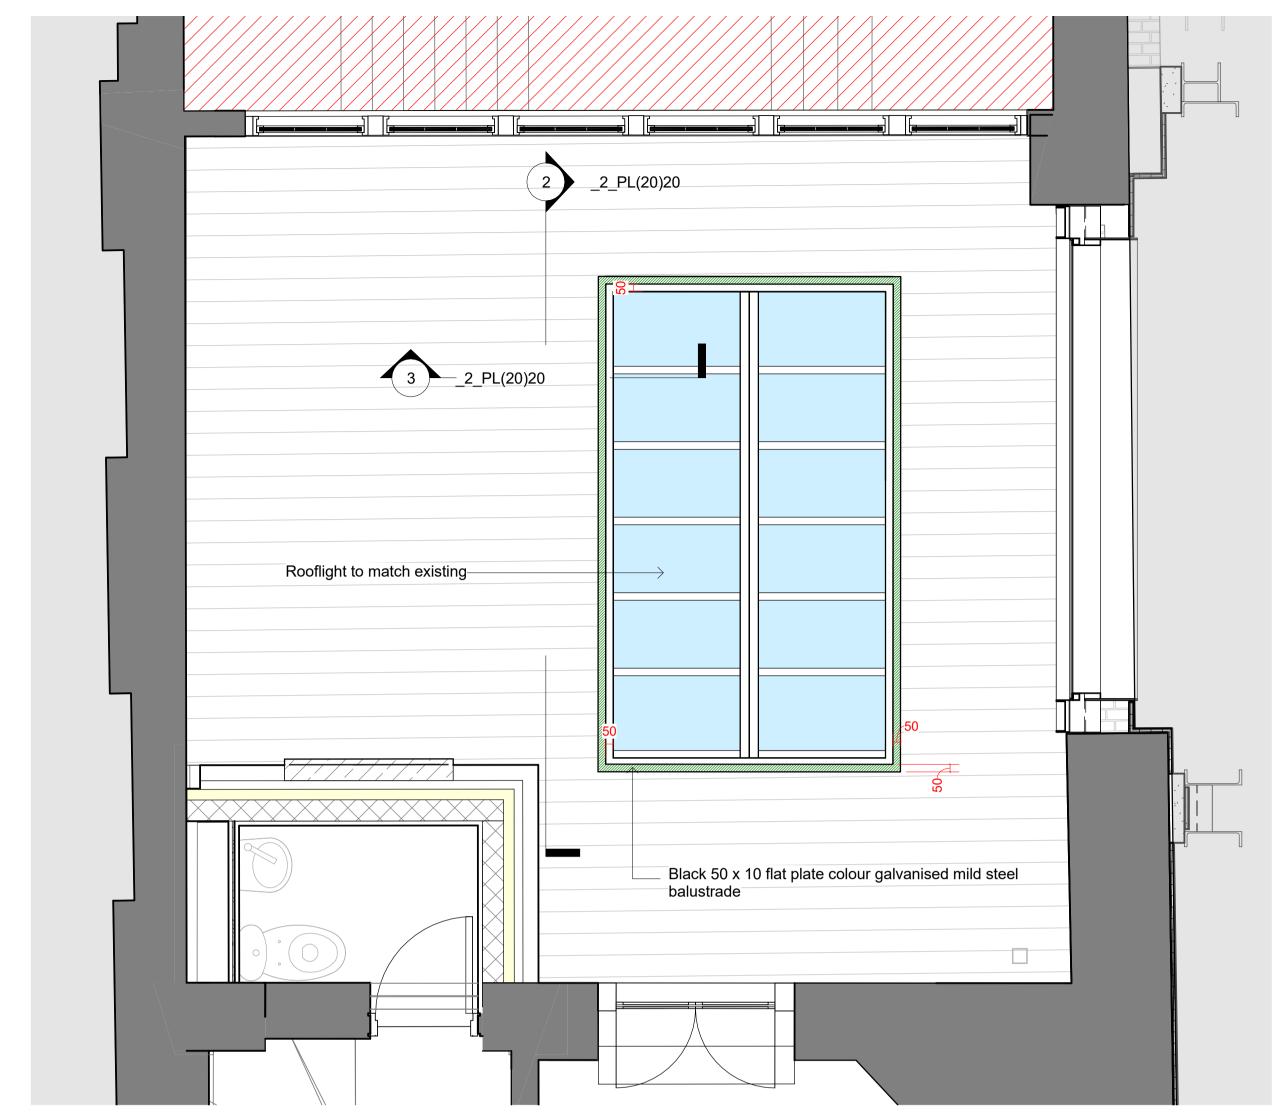

20 Denmark Street & 16 Denmark Place - Proposed Balustrade Plan

Black 50 x 10 flat plate colour galvanised mild steel balustrade

Balustrade posts - 50 x 10 flat sections with welded cleats to support intermediate railings - countersunk fixings

Rooflight to match existing

Stub by specialist subcontractor

Timber joists to structural engineers details

Steel - Refer to Structural Engineers Details

3 20 Denmark Street - Proposed Balustrade Section Scale: 1 : 10