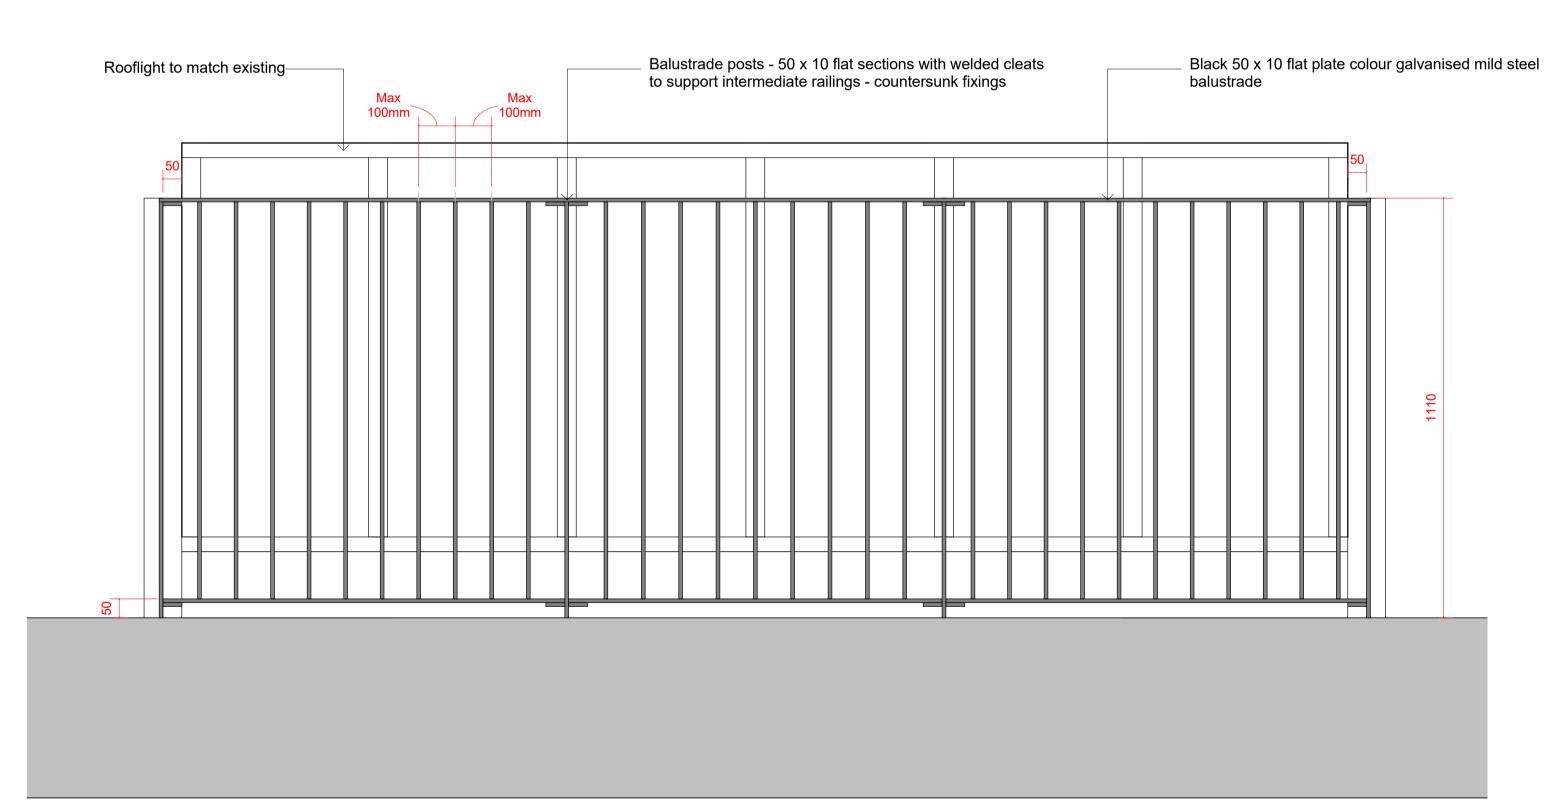

20 Denmark Street & 16 Denmark Place - Proposed Balustrade Plan

Black 50 x 10 flat plate colour galvanised mild steel balustrade

Balustrade posts - 50 x 10 flat sections with welded cleats to support intermediate railings - countersunk fixings

Rooflight to match existing

Stub by specialist subcontractor

Timber joists to structural engineers details

Steel - Refer to Structural Engineers Details

3 20 Denmark Street - Proposed Balustrade Section Scale: 1 : 10

Do not scale. All dimensions to be confirmed on site. Information contained in this drawing is the sole copyright of Orms designers + architects ltd and is not to be reproduced without permission.

Proposed Balustrade Elevation
Scale: 1 : 10