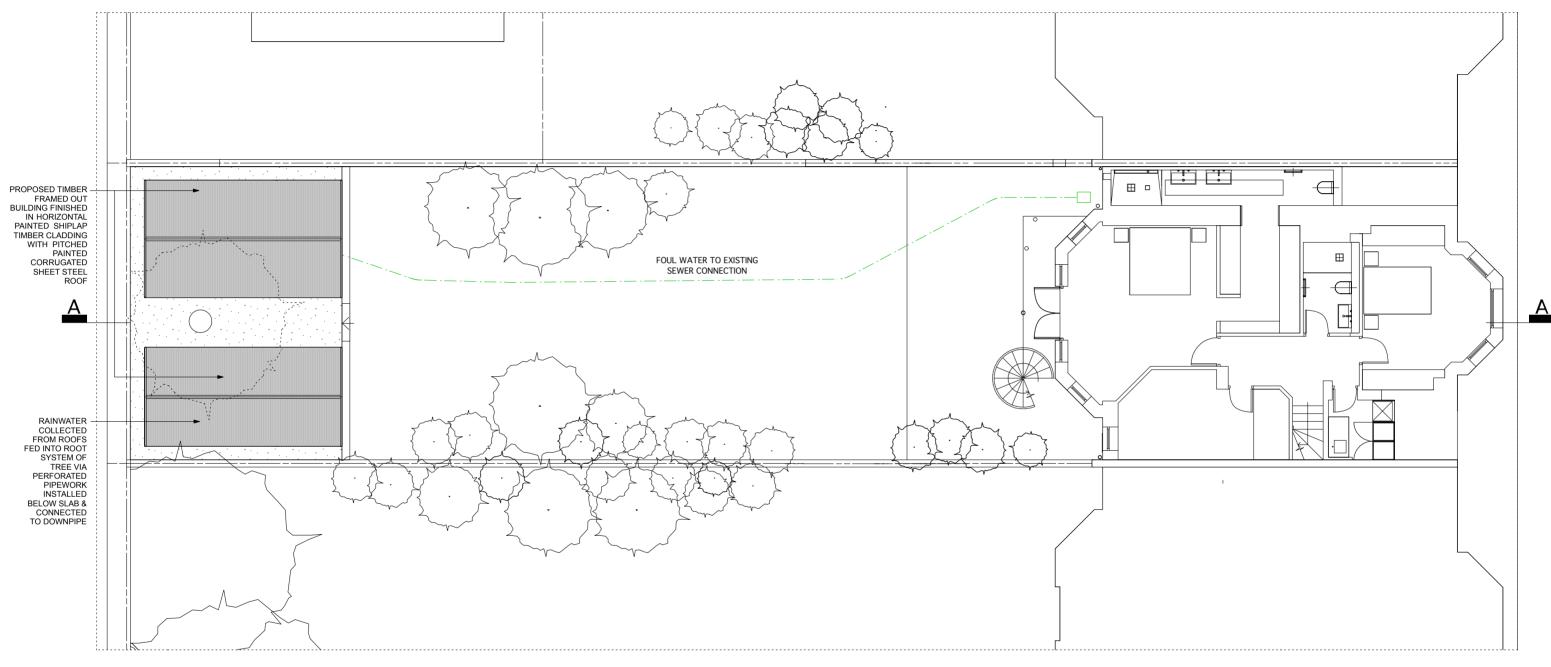

LOWER GROUND FLOOR & GARDEN
GA AS PROPOSED
REV B

SITE SPECIFIC LTD PROPERTY + DESIGN

305 CURTAIN HOUSE 134-146 CURTAIN ROAD EC2A 3AR 020 7689 3200 020 7689 3199 office@sitespecificItd.co.uk

NOTE: OUTBUILDINGS TO BE LIGHTWEIGHT TIMBER CONSTRUCTION ON SHALLOW FOUNDATION TO ARBORICENTRIC METHOD. ALL DETAILS CONTAINED IN TREE REPORT

CLIENT MR O DENNIS SCALE 1:75 DATE AUG 2020

NOTE: OUTBUILDINGS TO BE LIGHTWEIGHT TIMBER CONSTRUCTION ON SHALLOW FOUNDATION TO ARBORICENTRIC METHOD. ALL DETAILS CONTAINED IN TREE REPORT

All information remains the property of Site Specific and may not be used for any purpose whatsoever, or reproduced through any medium without the written permission of Site Specific No responsibility is accepted for unauthorised use.