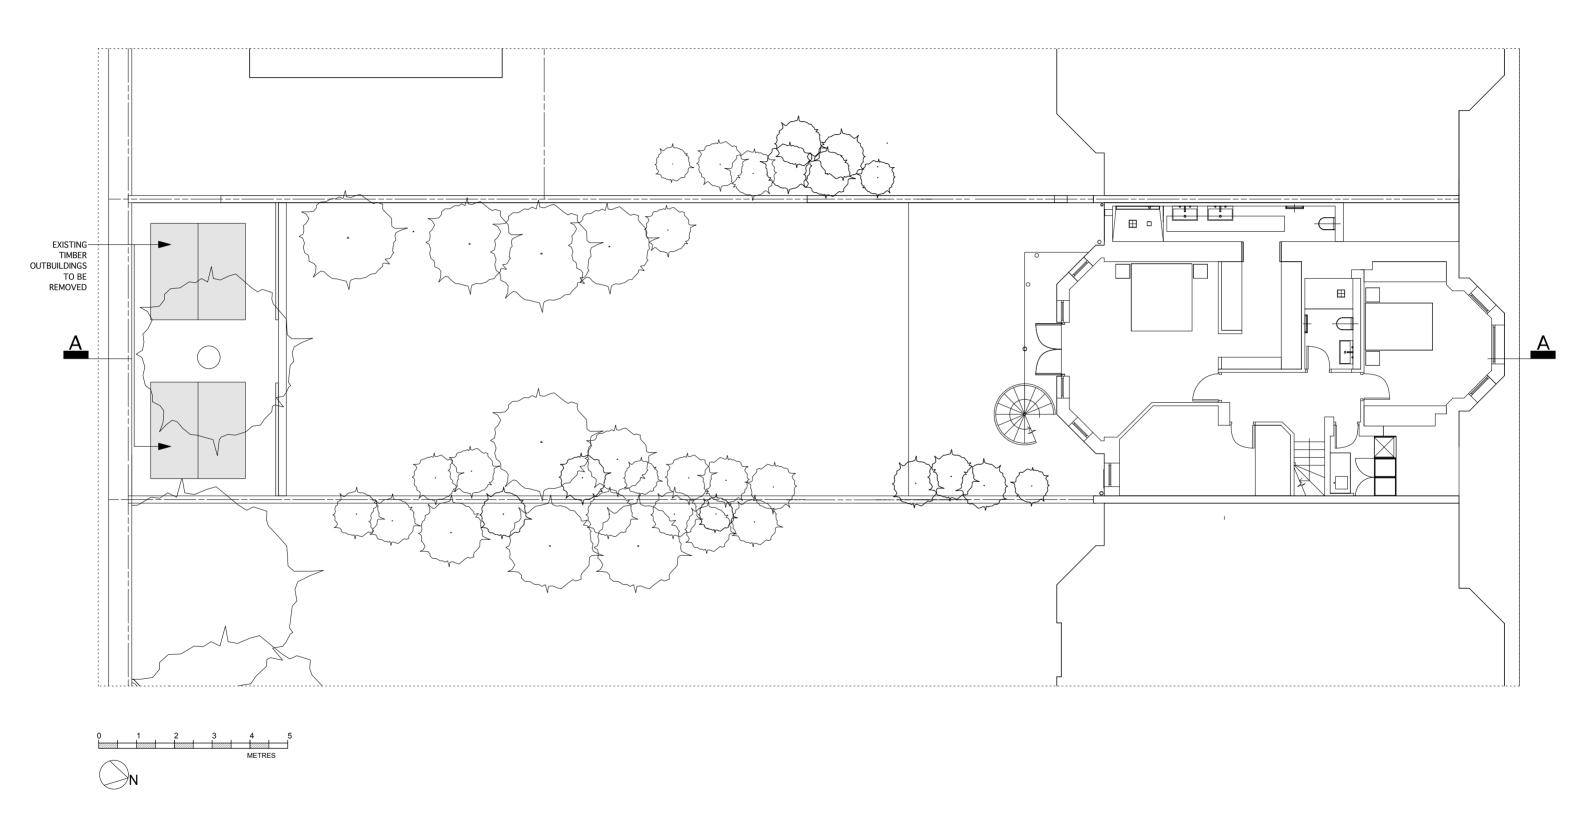

LOWER GROUND FLOOR & GARDEN
GA AS EXISTING

SITE SPECIFIC LTD PROPERTY + DESIGN

SARDEN
XISTING
REV B

1305 CURTAIN HOUSE
134-146 CURTAIN ROAD EC2A 3AR
020 7689 3200
020 7689 3199
office@sitespecificItd.co.uk

PROJECT FLAT 2 51 ETON AVENUE NW3 3EP CLIENT MR O DENNIS SCALE 1:100

AUG 2020

DATE

SITE SPECIFIC LTD

EXISTING TIMBER OUTBUILDINGS TO BE REMOVED

All information remains the property of Site Specific and may not be used for any purpose whatsoever, or reproduced through any medium without the written permission of Site Specific No responsibility is accepted for unauthorised use.