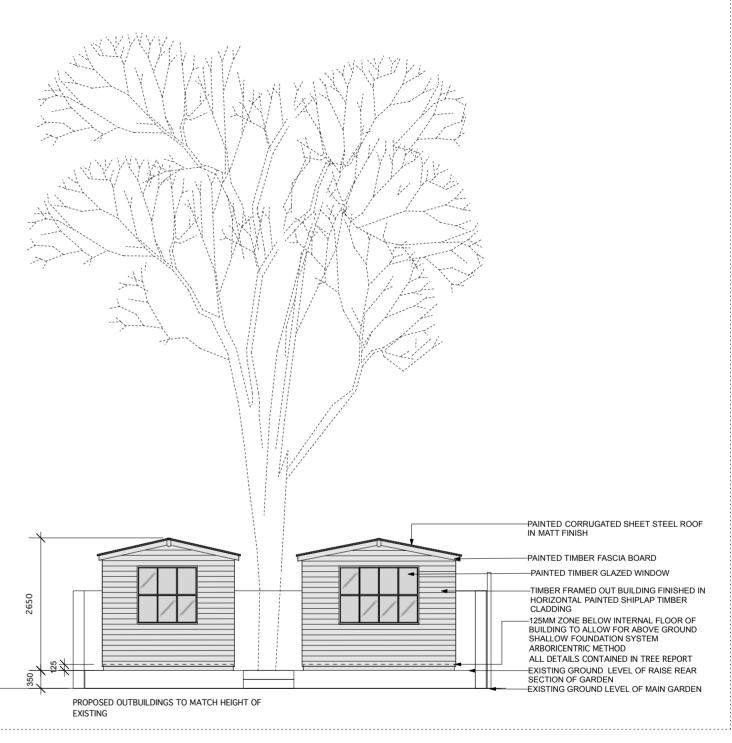

PROPOSED PLAN AND FRONT ELEVATION REV B

PROPERTY + DESIGN

305 CURTAIN HOUSE 134-146 CURTAIN ROAD EC2A 3AR 020 7689 3200 020 7689 3199 office@sitespecificItd.co.uk

SITE SPECIFIC LTD

FLAT 2 51 ETON AVENUE NW3 3EP PROJECT CLIENT MR O DENNIS

SCALE 1:75 DATE AUG 2020

CLIENT MR O DENNIS SCALE 1:75 DATE AUG 2020

NOTE: OUTBUILDINGS TO BE LIGHTWEIGHT TIMBER CONSTRUCTION ON SHALLOW FOUNDATION TO ARBORICENTRIC METHOD. ALL DETAILS CONTAINED IN TREE REPORT

All information remains the property of Site Specific and may not be used for any purpose whatsoever, or reproduced through any medium without the written permission of Site Specific No responsibility is accepted for unauthorised use.