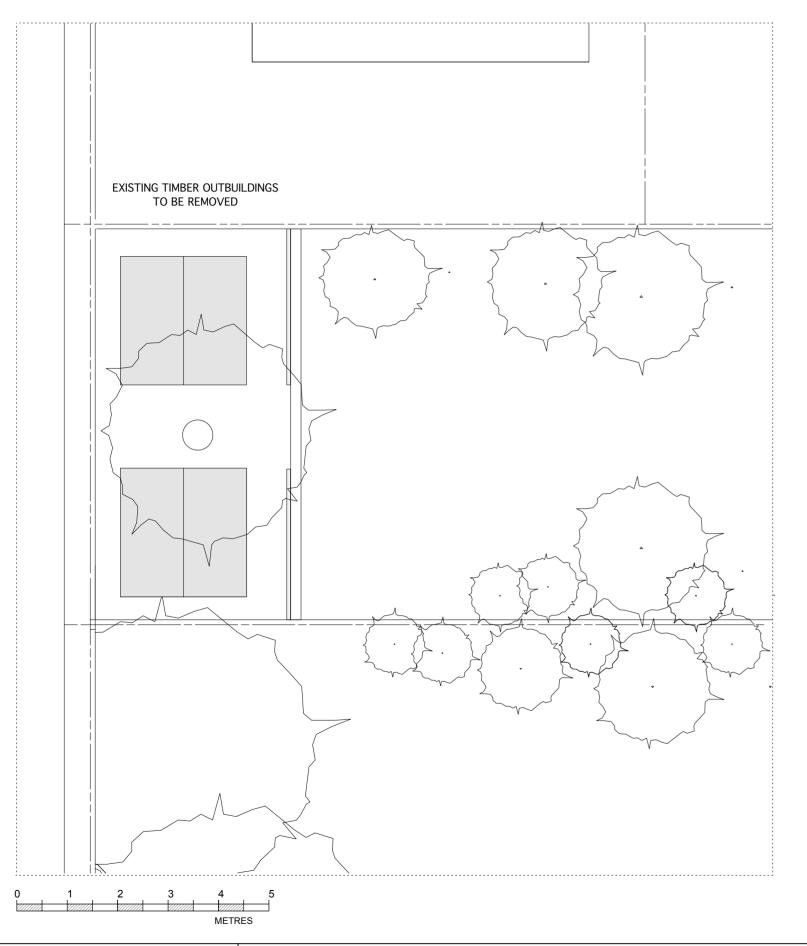

PROJECT FLAT 2 51 ETON AVENUE NW3 3EP CLIENT MR O DENNIS SCALE 1:100

AUG 2020

DATE

SITE SPECIFIC LTD

EXISTING TIMBER OUTBUILDINGS TO BE REMOVED

All information remains the property of Site Specific and may not be used for any purpose whatsoever, or reproduced through any medium without the written permission of Site Specific No responsibility is accepted for unauthorised use.