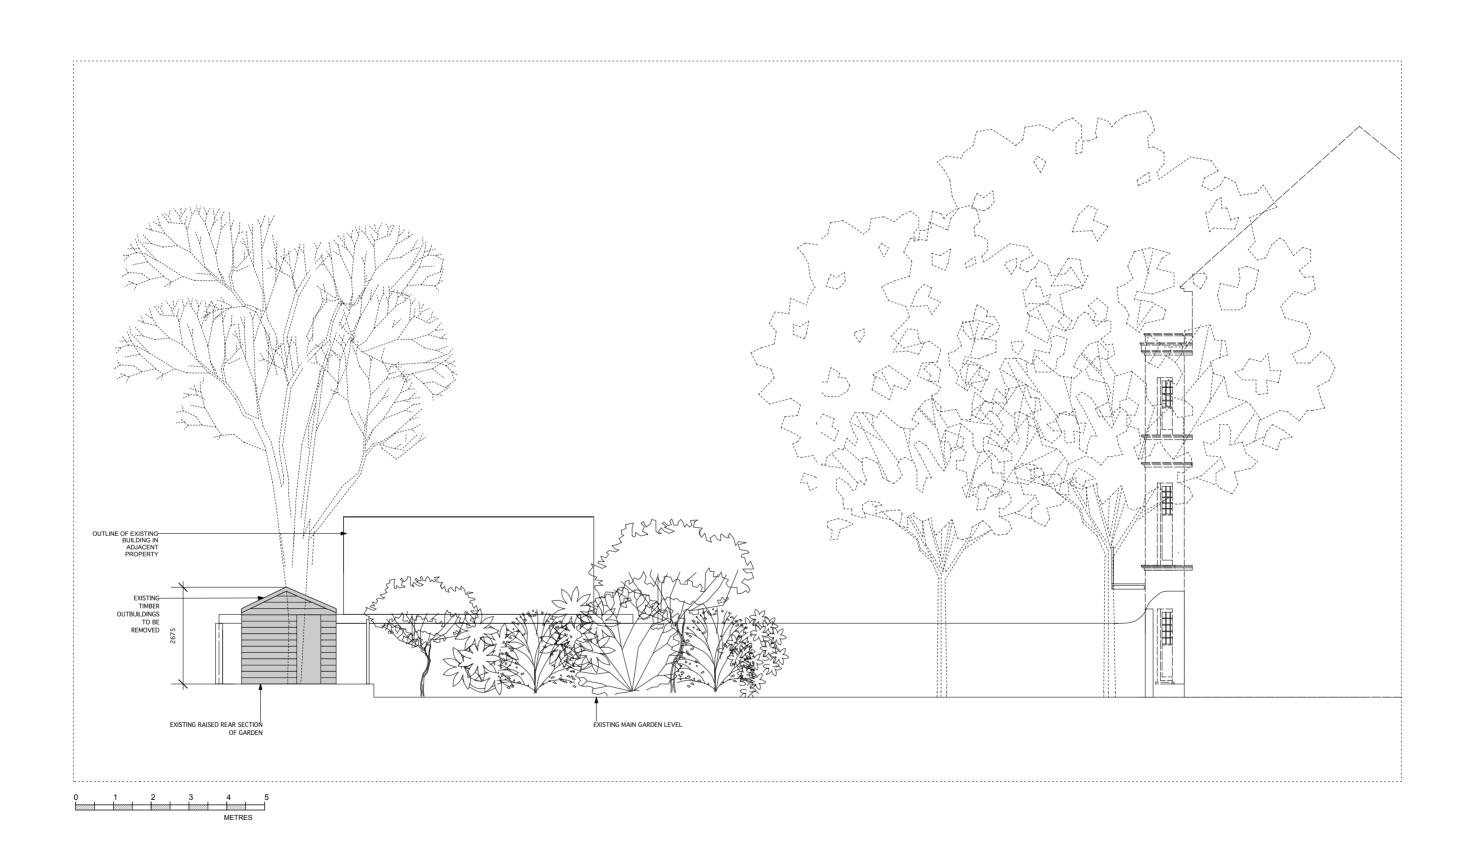

PLAN AND FRONT ELEVATION AS EXISTING

SITE SPECIFIC LTD

305 CURTAIN HOUSE 134-146 CURTAIN ROAD EC2A 3AR 020 7689 3200 020 7689 3199 office@sitespecificItd.co.uk PROJECT

FLAT 2 51 ETON AVENUE NW3 3EP MR O DENNIS

CLIENT MR O DENNIS SCALE 1:75 DATE AUG 2020

NOTE: OUTBUILDINGS TO BE LIGHTWEIGHT TIMBER CONSTRUCTION ON SHALLOW FOUNDATION TO ARBORICENTRIC METHOD. ALL DETAILS CONTAINED IN TREE REPORT

All information remains the property of Site Specific and may not be used for any purpose whatsoever, or reproduced through any medium without the written permission of Site Specific No responsibility is accepted for unauthorised use.