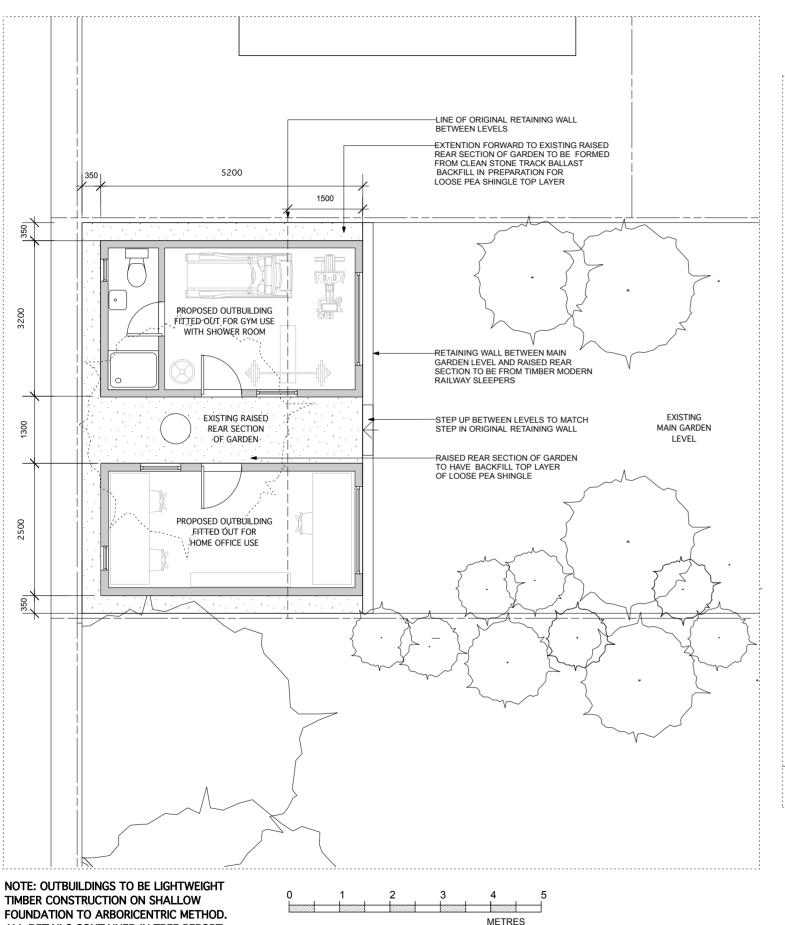

LOWER GROUND FLOOR & GARDEN
GA AS PROPOSED
REV B

SITE SPECIFIC LTD PROPERTY + DESIGN

305 CURTAIN HOUSE 134-146 CURTAIN ROAD EC2A 3AR 020 7689 3200 020 7689 3199 office@sitespecificItd.co.uk

NOTE: OUTBUILDINGS TO BE LIGHTWEIGHT TIMBER CONSTRUCTION ON SHALLOW FOUNDATION TO ARBORICENTRIC METHOD. ALL DETAILS CONTAINED IN TREE REPORT

CLIENT MR O DENNIS SCALE 1:75 DATE AUG 2020

NOTE: OUTBUILDINGS TO BE LIGHTWEIGHT TIMBER CONSTRUCTION ON SHALLOW FOUNDATION TO ARBORICENTRIC METHOD. ALL DETAILS CONTAINED IN TREE REPORT

All information remains the property of Site Specific and may not be used for any purpose whatsoever, or reproduced through any medium without the written permission of Site Specific No responsibility is accepted for unauthorised use.