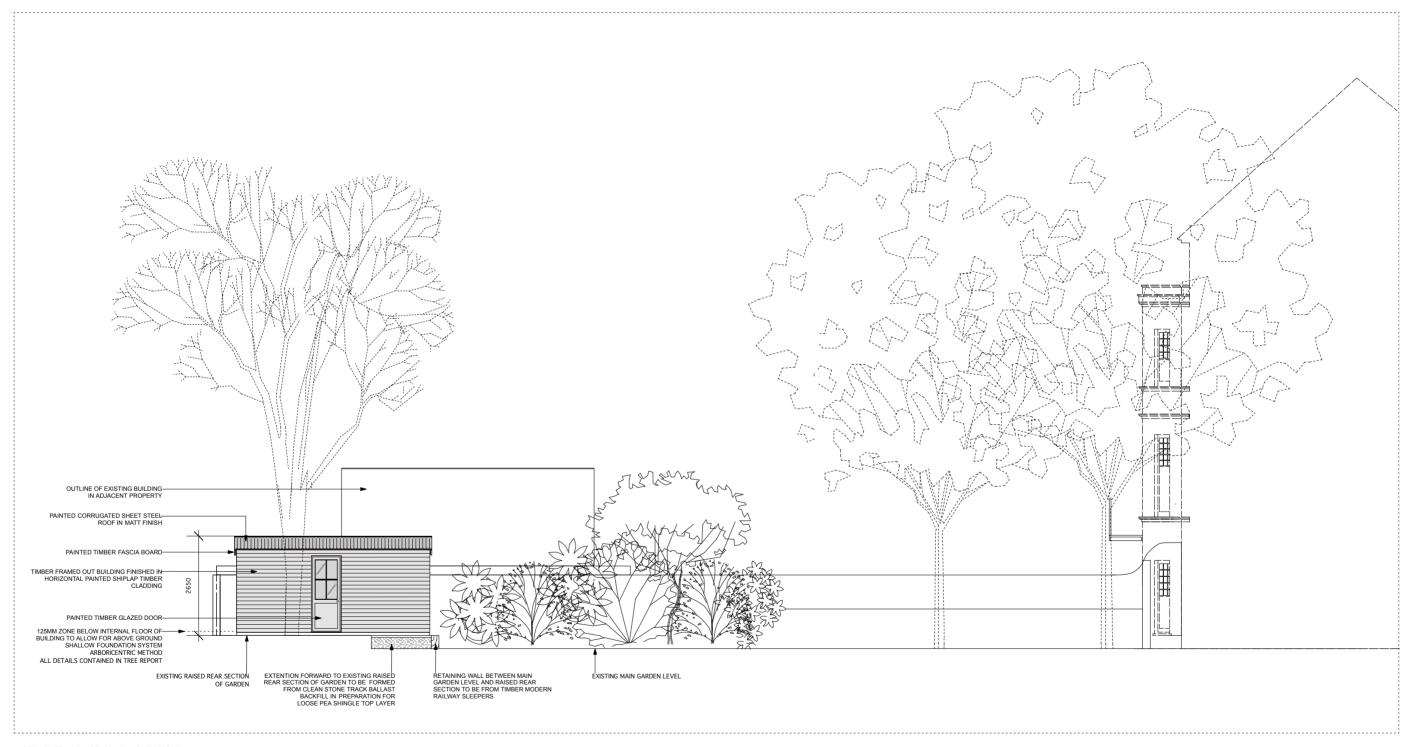

SECTION AA / SIDE ELEVATION AS PROPOSED REV B

PROPERTY + DESIGN

305 CURTAIN HOUSE 134-146 CURTAIN ROAD EC2A 3AR T: 020 7689 3200 F: 020 7689 3199 E: office@sitespecificitd.co.uk

SITE SPECIFIC LTD

PROJECT FLAT 2
51 ETON AVENUE
NW3 3EP
CLIENT MR O DENNIS

SCALE 1:100
DATE AUG 2020

TIMBER CONSTRUCTION ON SHALLOW ALL DETAILS CONTAINED IN TREE REPORT

All information remains the property of Site Specific and may not be used for any purpose whatsoever, or reproduced through any medium without the written permission of Site Specific No responsibility is accepted for unauthorised use.