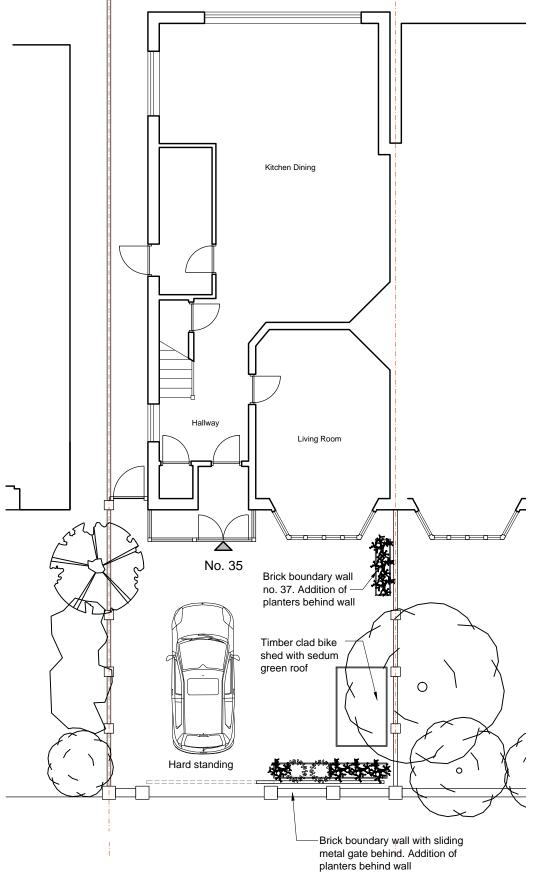

## PROPOSED GROUND FLOOR

Revisions A 07.08.20 Bike shed amended to timber clad with sedum roof. **EXISTING & PROPOSED PLANS** 35 Swains Lane Holly Lodge Estate **GROUND FLOOR & FRONT GARDEN** Drawing No Scale This drawing and all the designs herein are the sole property of HAT and may not be used without written authorisation.
These drawings are not for construction and the contractor must verify all site dimensions and must notify h&dd of any discrepancies.
Do not scale from this drawing all dimensions shown to be confirmed on site prior to construction
All measurements in metric