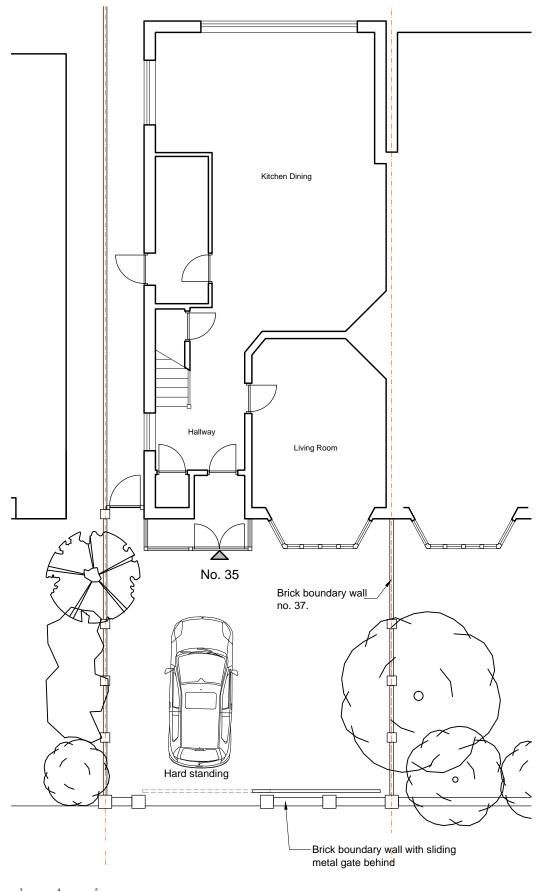

## **EXISTING GROUND FLOOR**



## PROPOSED GROUND FLOOR



Revisions A 07.08.20 Bike shed amended to timber clad with sedum roof. **EXISTING & PROPOSED PLANS** 35 Swains Lane Holly Lodge Estate **GROUND FLOOR & FRONT GARDEN** Drawing No Scale This drawing and all the designs herein are the sole property of HAT and may not be used without written authorisation.
These drawings are not for construction and the contractor must verify all site dimensions and must notify h&dd of any discrepancies.
Do not scale from this drawing all dimensions shown to be confirmed on site prior to construction
All measurements in metric

1:100@A3 March 2020 240\_GA-01 A



Scale line@ 1:100