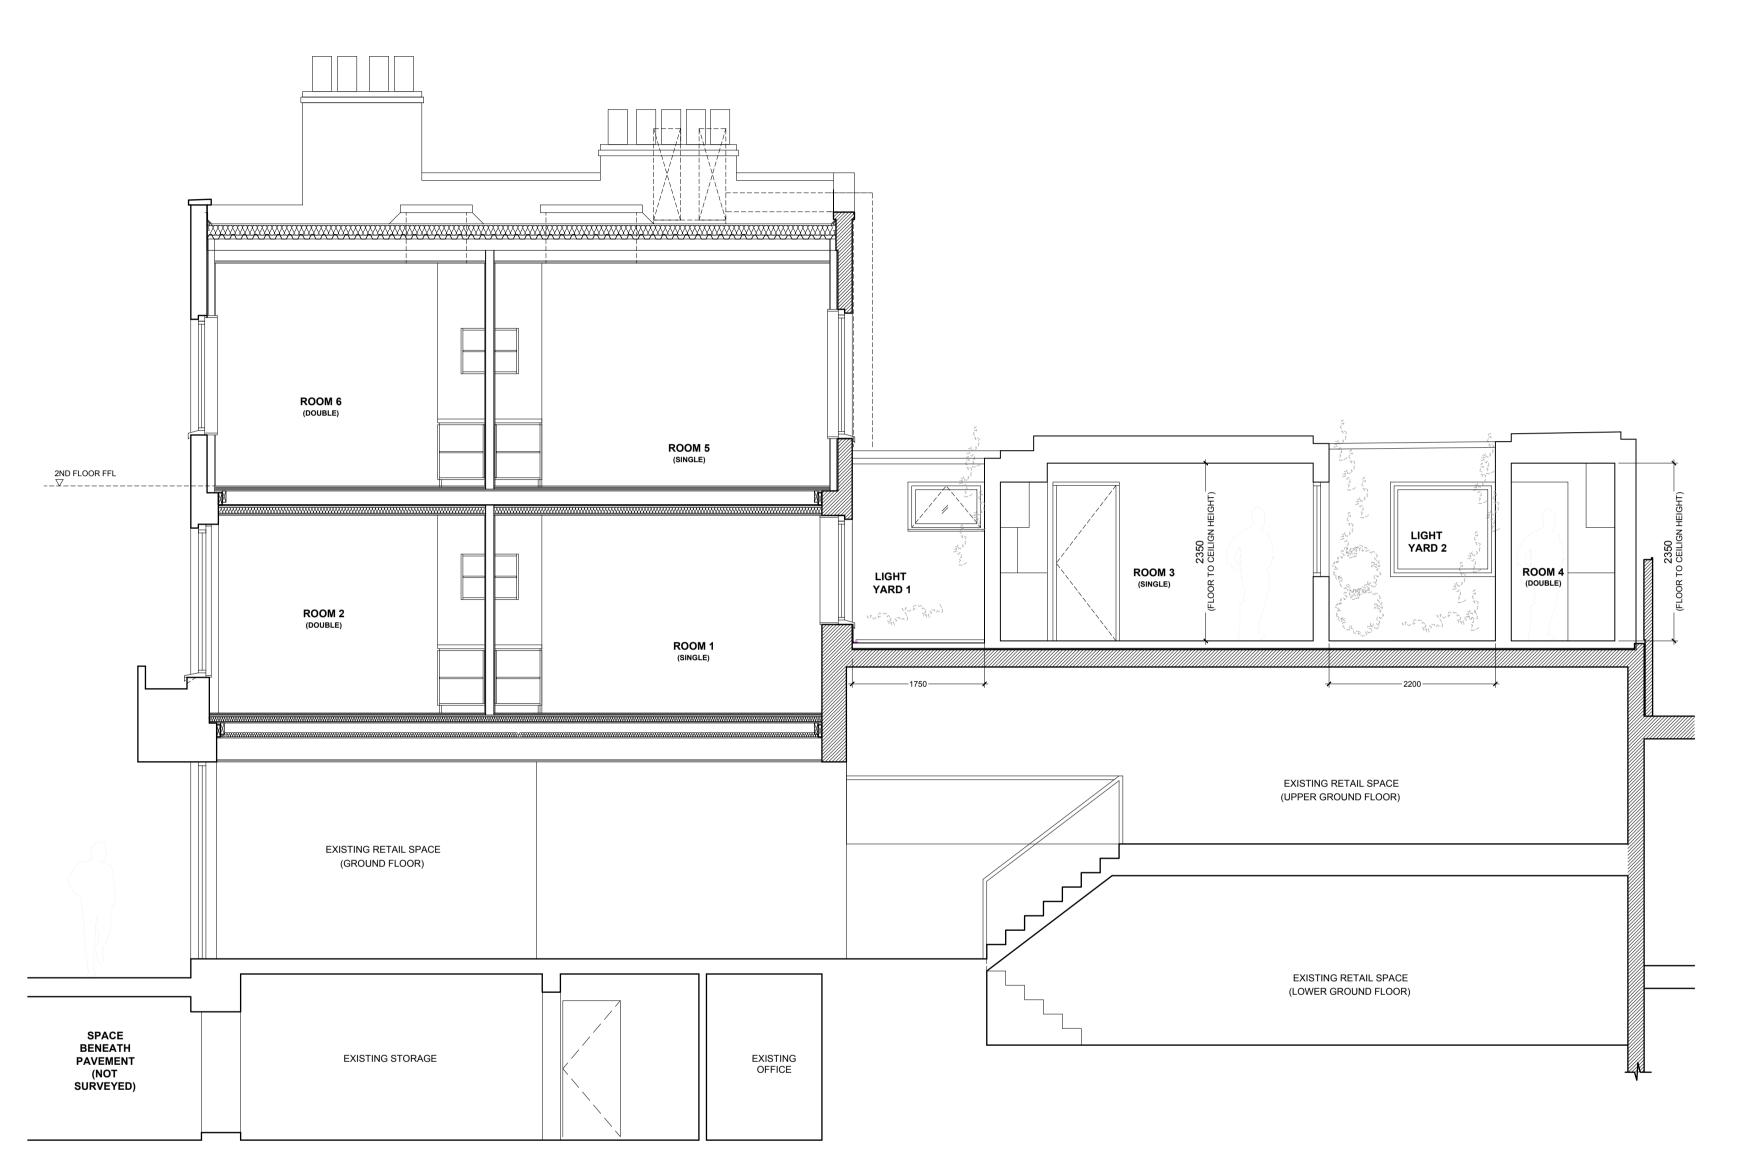

PROPOSED SECTION X-X SCALE 1:50

EXTG MASONRY PARTY WALL TO BE EXTENDED. MIN. 150MM FINISHED ROOF LEVEL

\_\_\_\_