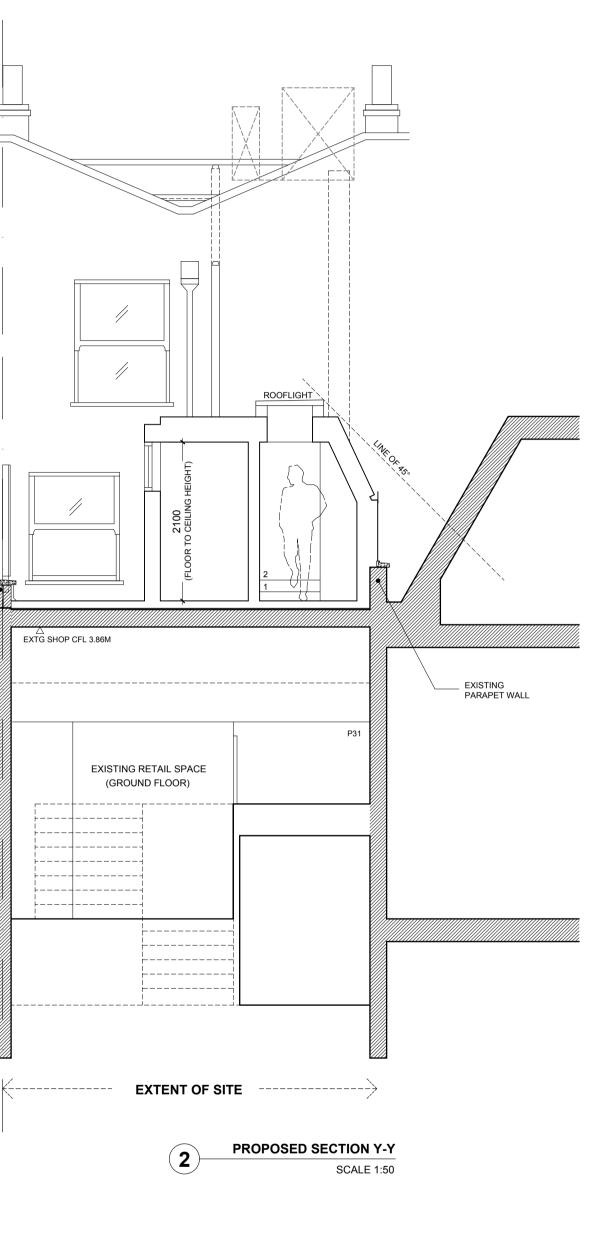

PROPOSED SECTION X-X SCALE 1:50

EXTG MASONRY PARTY WALL TO BE EXTENDED. MIN. 150MM FINISHED ROOF LEVEL

\_\_\_\_