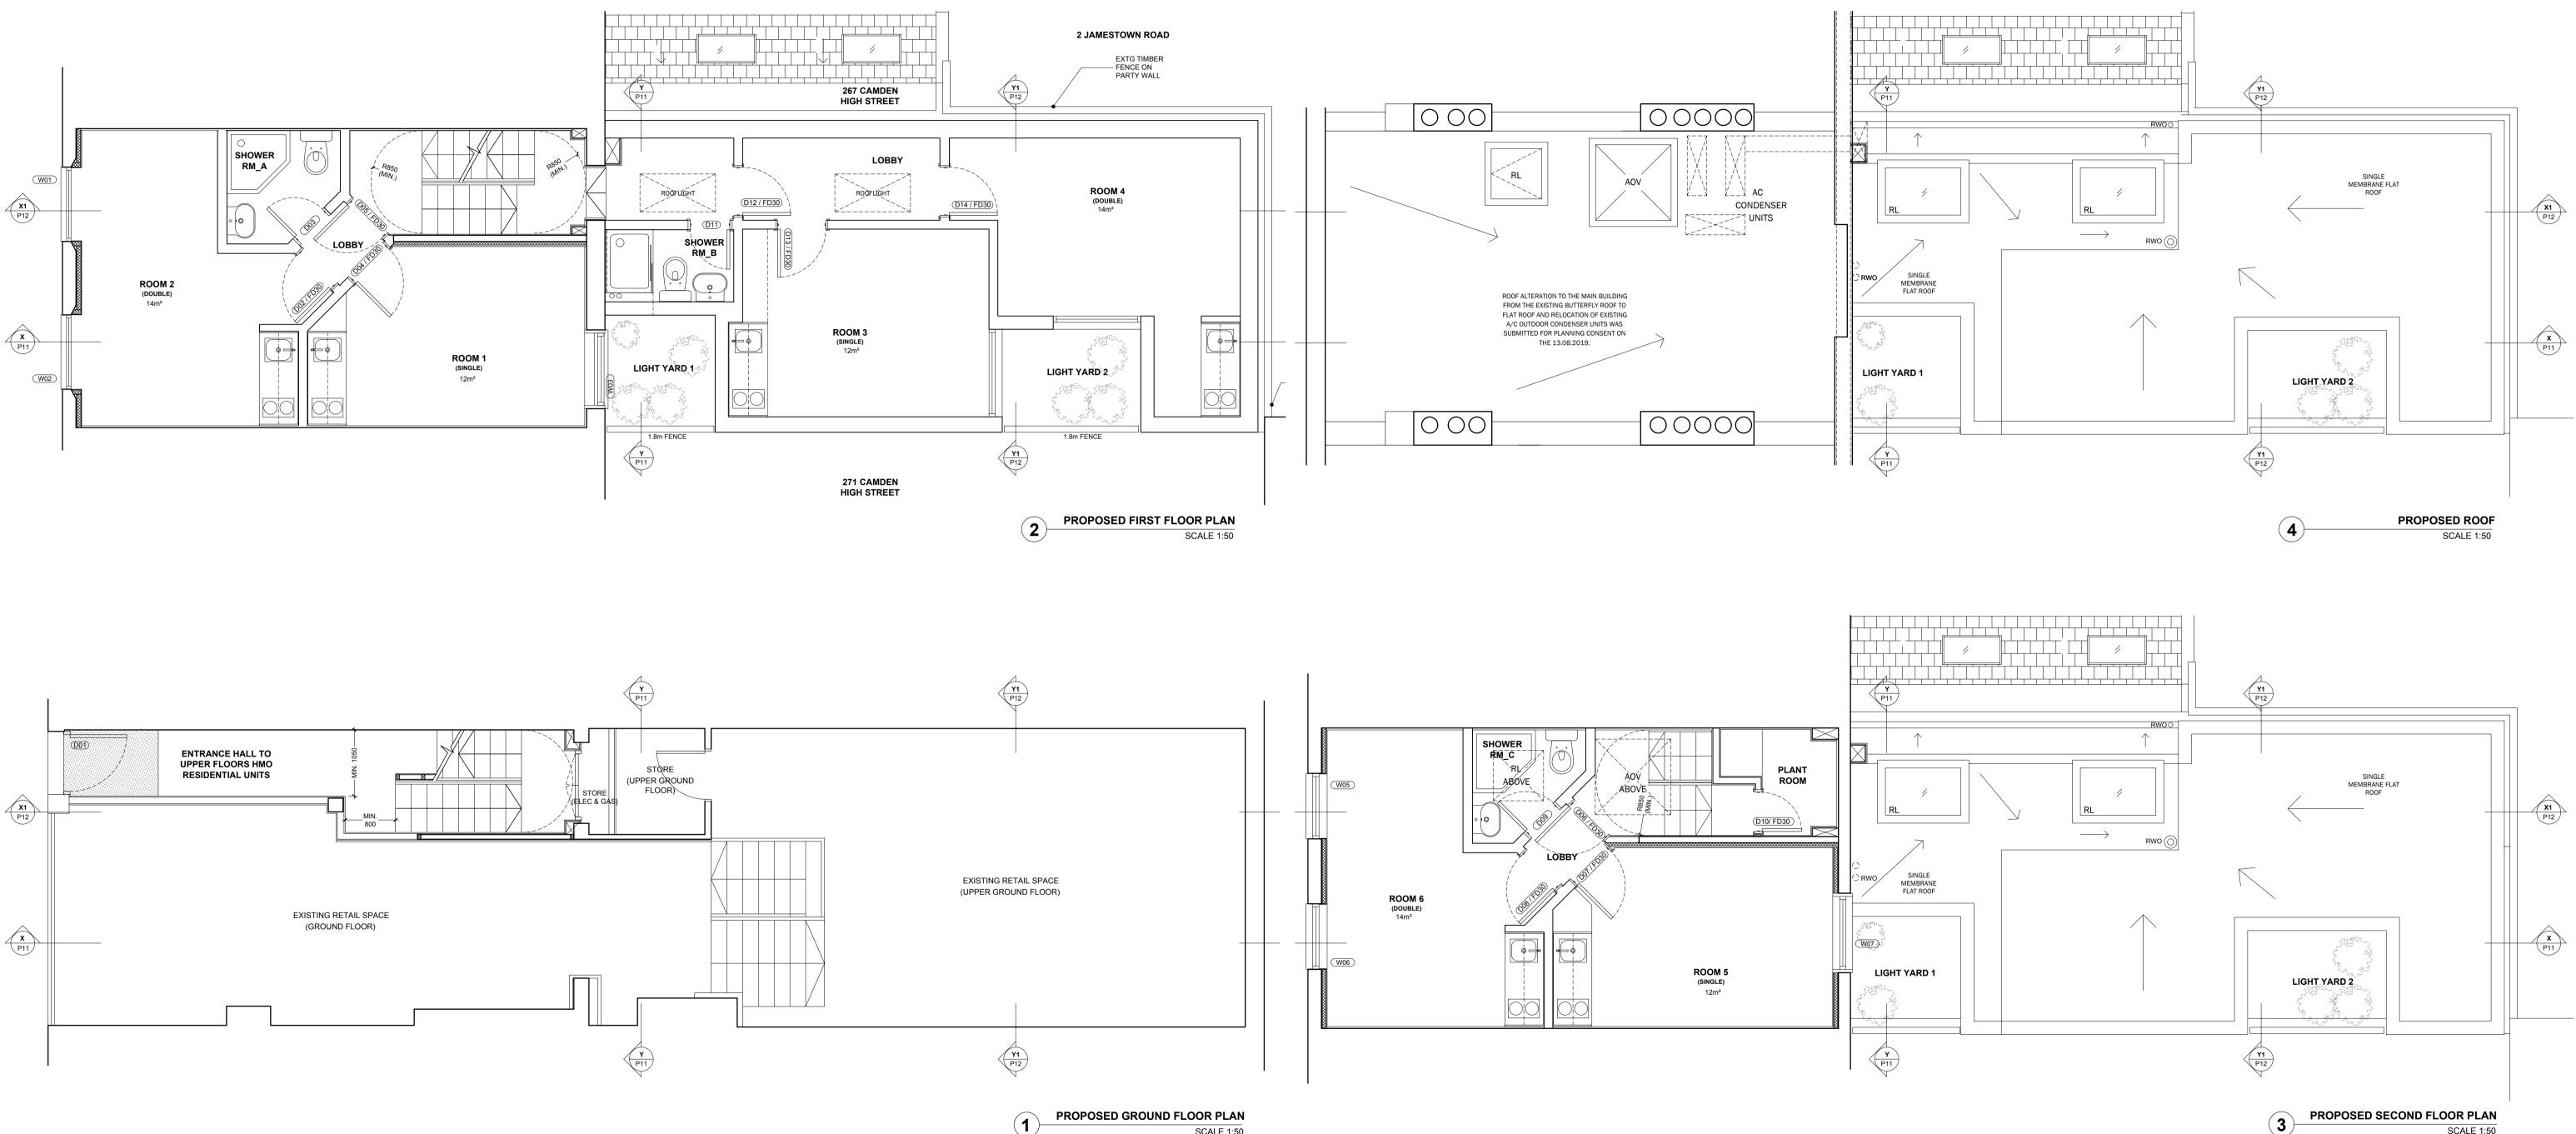

General Notes:

- 1. Please do not scale from this drawing.
- 2. All dimensions to be checked on site by the contractor.
- 3. All references to drawings refer to current revision of that drawing.
- Structural services information shown is indicative only. Refer to consultants drawings for details and setting out.
- All work and materials to be in accordance with current applicable statutory legislation and to comply with all relevant codes of practice and British standards.
- 6. Please report all drawing errors and omissions to the architect.

0
0.25
0.5
1
2
3m

↓
↓
↓
↓
↓
↓
↓
↓
↓
↓
↓
↓
↓
↓
↓
↓
↓
↓
↓
↓
↓
↓
↓
↓
↓
↓
↓
↓
↓
↓
↓
↓
↓
↓
↓
↓
↓
↓
↓
↓
↓
↓
↓
↓
↓
↓
↓
↓
↓
↓
↓
↓
↓
↓
↓
↓
↓
↓
↓
↓
↓
↓
↓
↓
↓
↓
↓
↓
↓
↓
↓
↓
↓
↓
↓
↓
↓
↓
↓
↓
↓
↓
↓
↓
↓
↓
↓
↓
↓
↓
↓
↓
↓
↓
↓
↓
↓
↓
↓
↓<