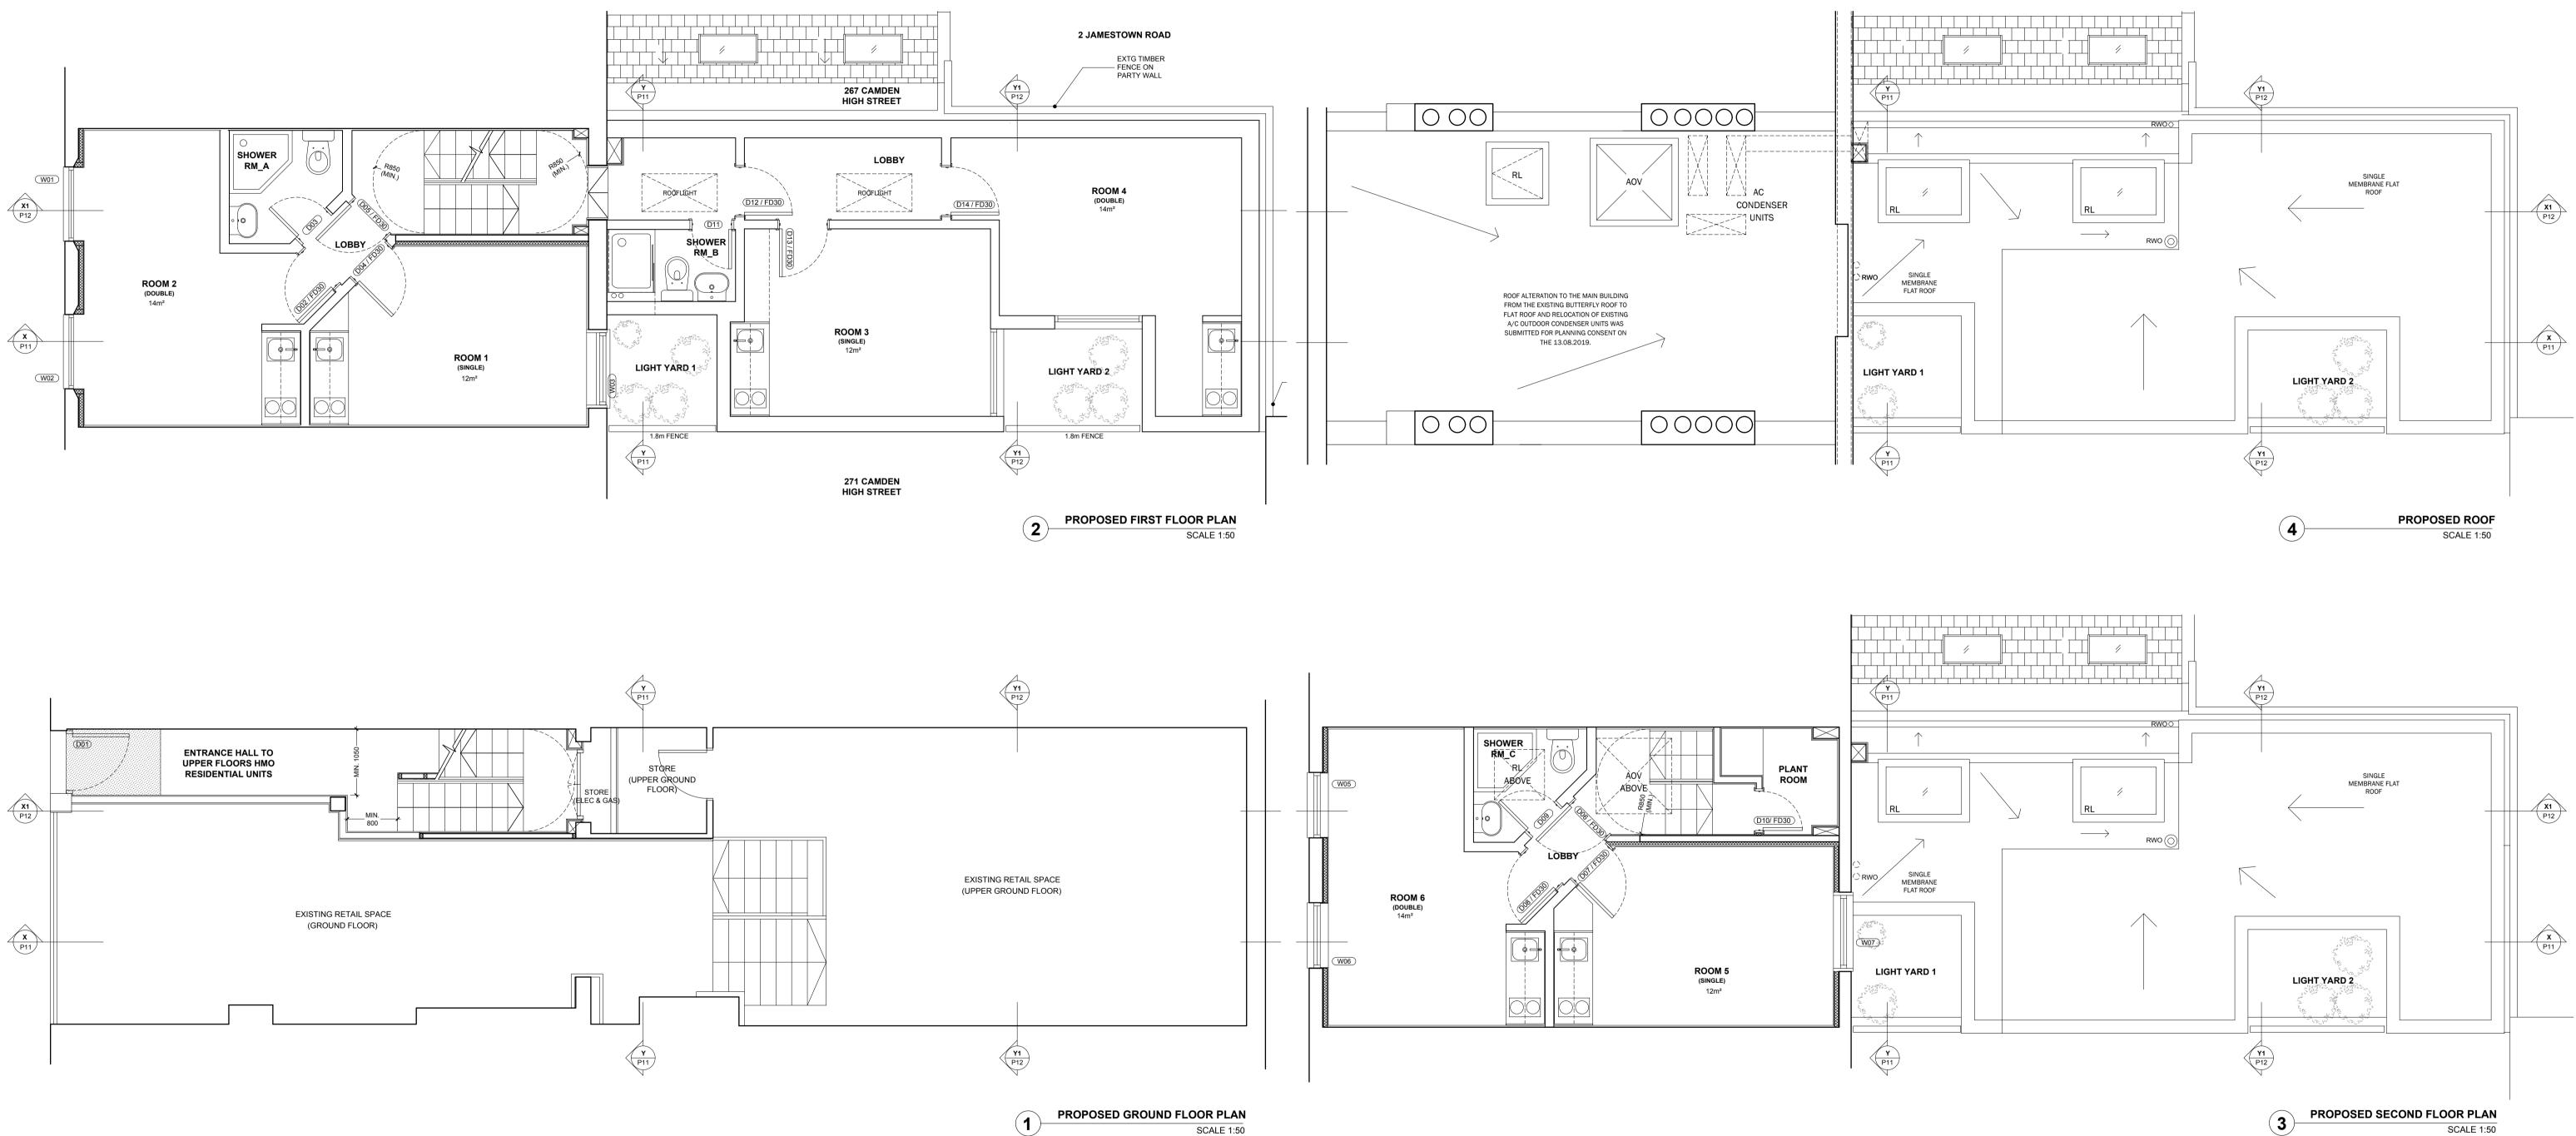

General Notes:

- 1. Please do not scale from this drawing.
- 2. All dimensions to be checked on site by the contractor.
- 3. All references to drawings refer to current revision of that drawing.
- Structural services information shown is indicative only. Refer to consultants drawings for details and setting out.
- All work and materials to be in accordance with current applicable statutory legislation and to comply with all relevant codes of practice and British standards.
- 6. Please report all drawing errors and omissions to the architect.

0
0.25
0.5
1
2
3m

↓
↓
↓
↓
↓
↓
↓
↓
↓
↓
↓
↓
↓
↓
↓
↓
↓
↓
↓
↓
↓
↓
↓
↓
↓
↓
↓
↓
↓
↓
↓
↓
↓
↓
↓
↓
↓
↓
↓
↓
↓
↓
↓
↓
↓
↓
↓
↓
↓
↓
↓
↓
↓
↓
↓
↓
↓
↓
↓
↓
↓
↓
↓
↓
↓
↓
↓
↓
↓
↓
↓
↓
↓
↓
↓
↓
↓
↓
↓
↓
↓
↓
↓
↓
↓
↓
↓
↓
↓
↓
↓
↓
↓
↓
↓
↓
↓
↓
↓
↓<