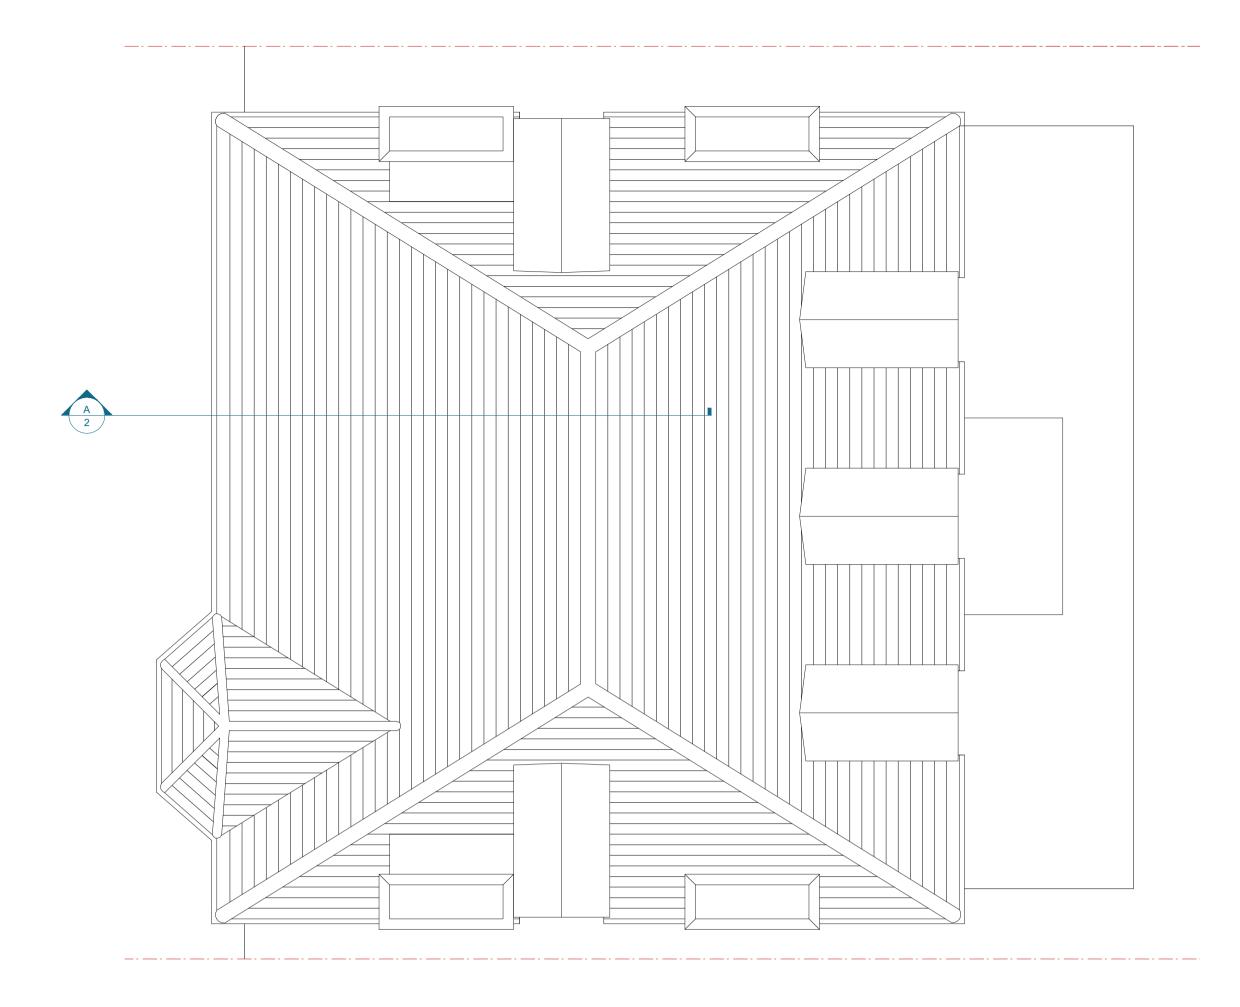

1 Existing Roof Plan
Scale: 1:50 @ A1 / 1:100 @ A3

2 Existing Section A

Scale: 1:50 @ A1 / 1:100 @ A3

Copyright of this drawing and the contents remain with Pennington Phillips Limited.

The contractor is to verify dimensions on site prior to the commencement of work. Any discrepancies are to be reported to the designer. If in doubt - seek clarification.