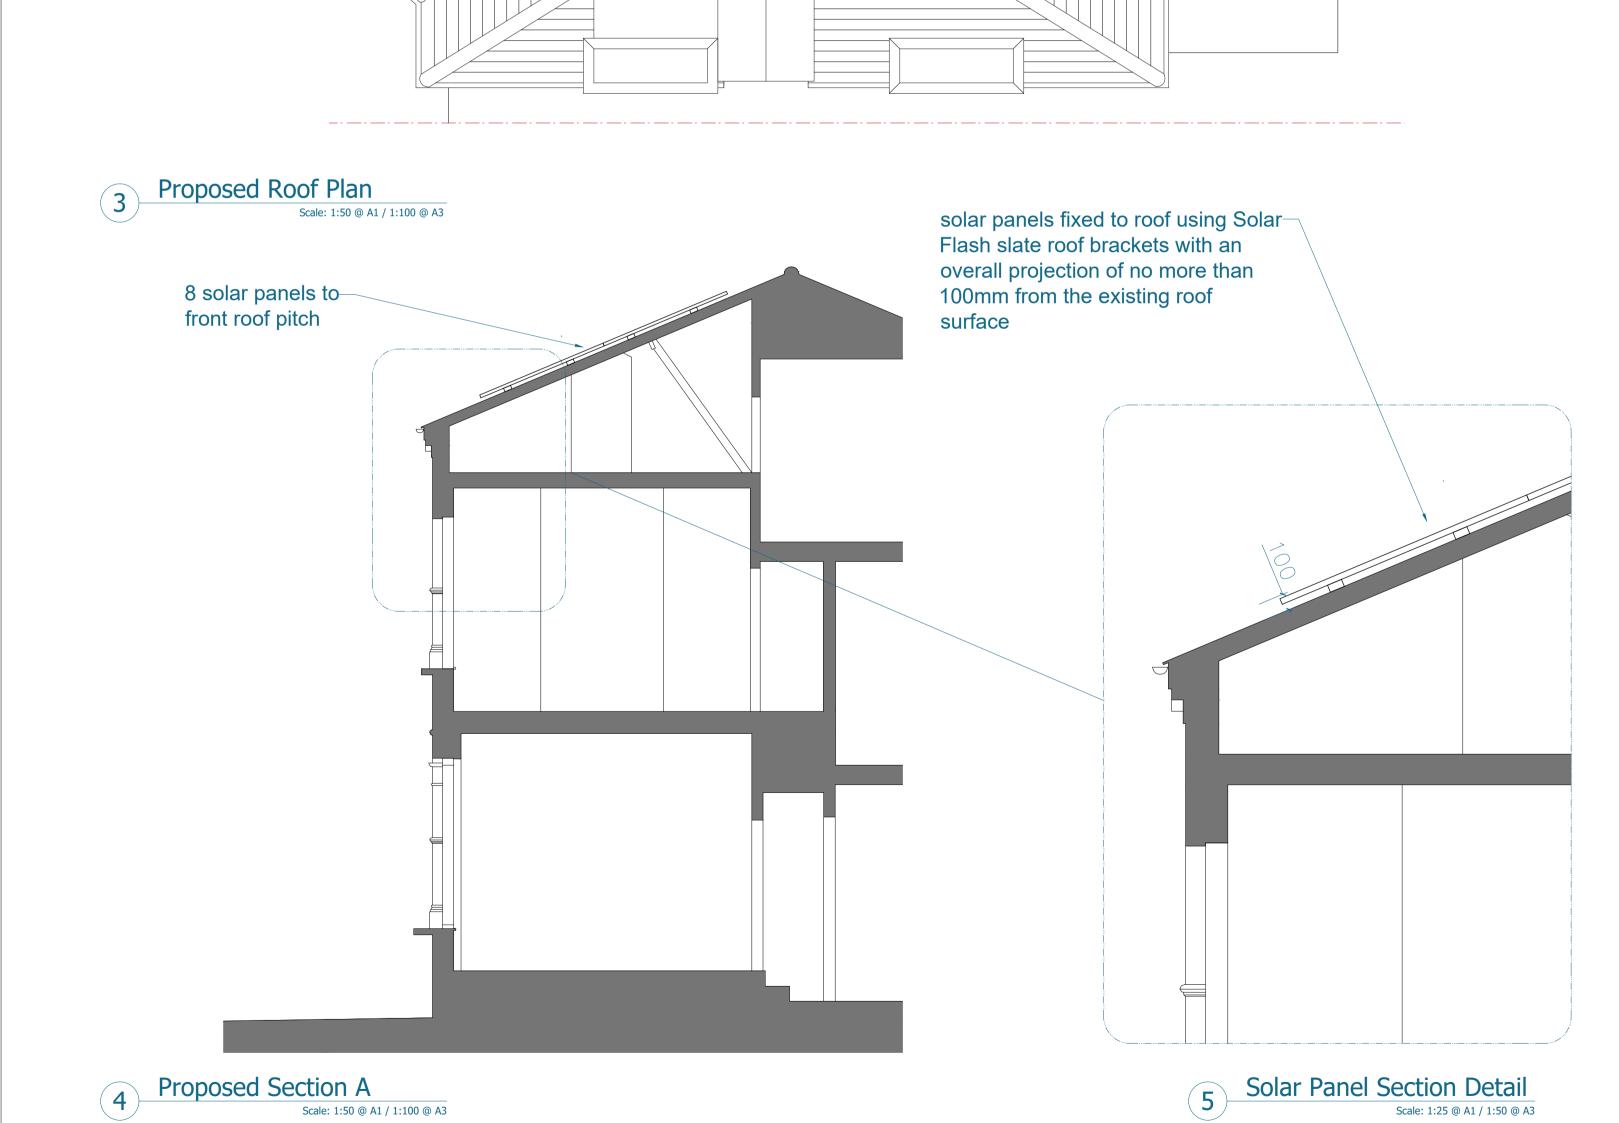

8 solar panels to-

front roof pitch

Rev. Date Remarks
A 03/04/20 Revised Panel Layout

Client:

Drawing Number: 5914/30

Project:
Dartmouth Park Road, NW5

Drawing:
Existing & Proposed Plan and Section

Drawing Number: 5914/30