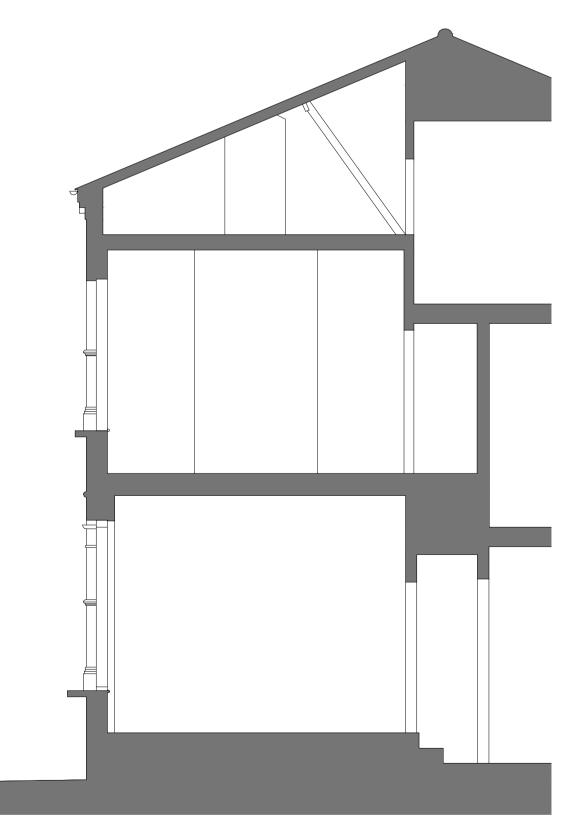

1 Existing Roof Plan
Scale: 1:50 @ A1 / 1:100 @ A3

2 Existing Section A

Scale: 1:50 @ A1 / 1:100 @ A3

Copyright of this drawing and the contents remain with Pennington Phillips Limited.

The contractor is to verify dimensions on site prior to the commencement of work. Any discrepancies are to be reported to the designer. If in doubt - seek clarification.