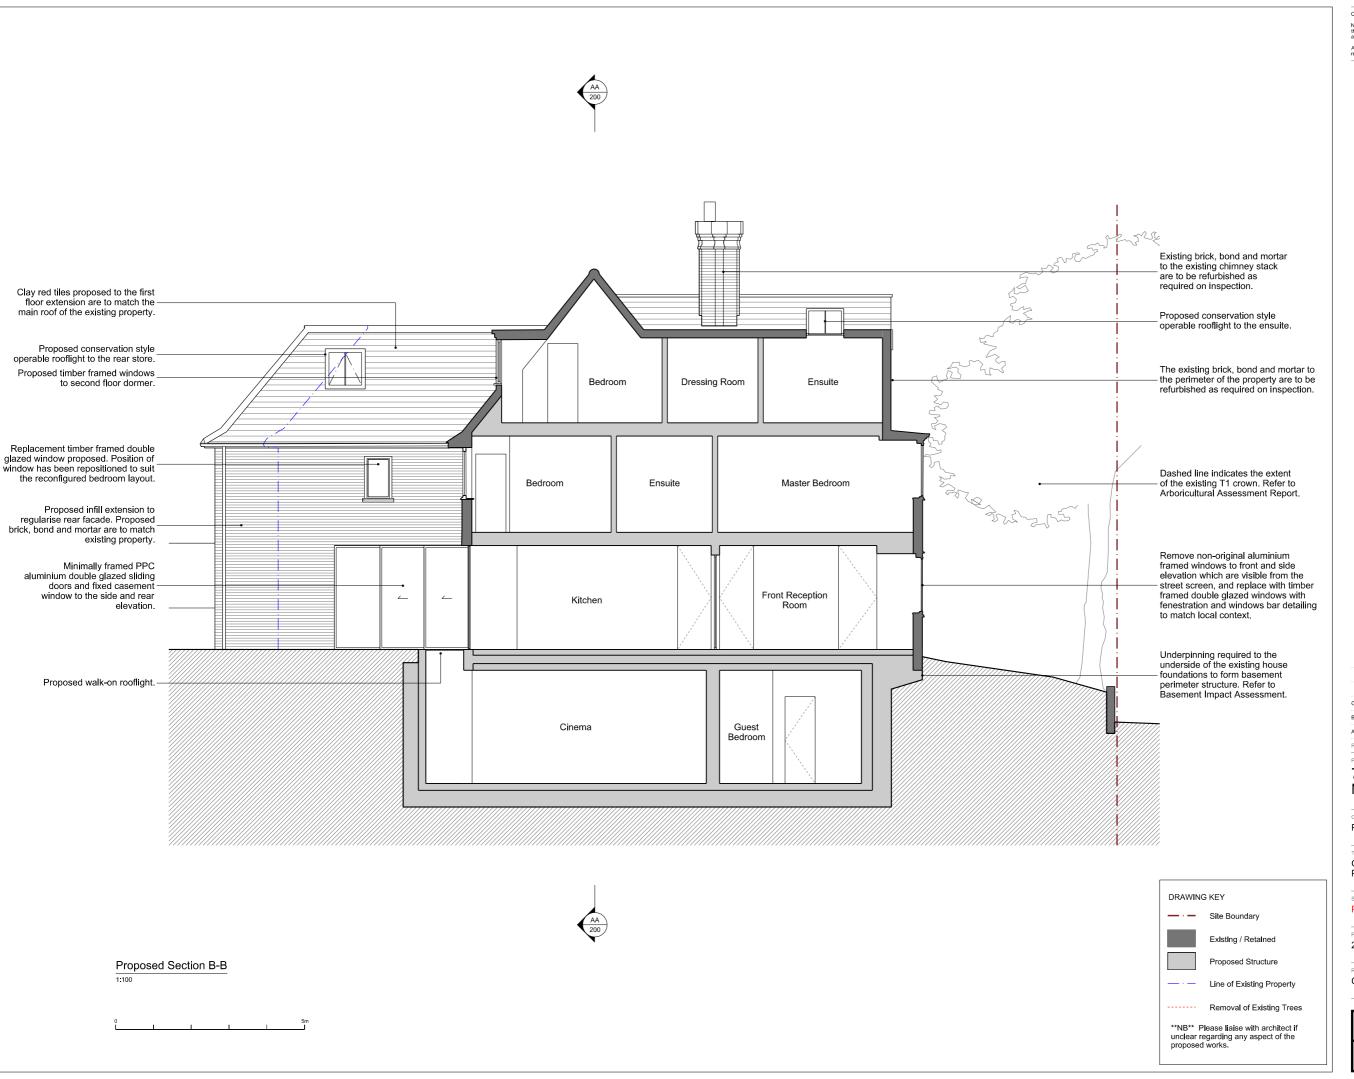

## 76 Lawn Road NW3 2XB

cousins

Cillent
Private

Title
General Arrangement
Proposed Section B

Status
PLANNING

Project Number Date Scale @ ISO A3
20007 03/07/2020 1:100

Revision Drawn By Approved By Drawing Number
C JB SPH LR076-P201