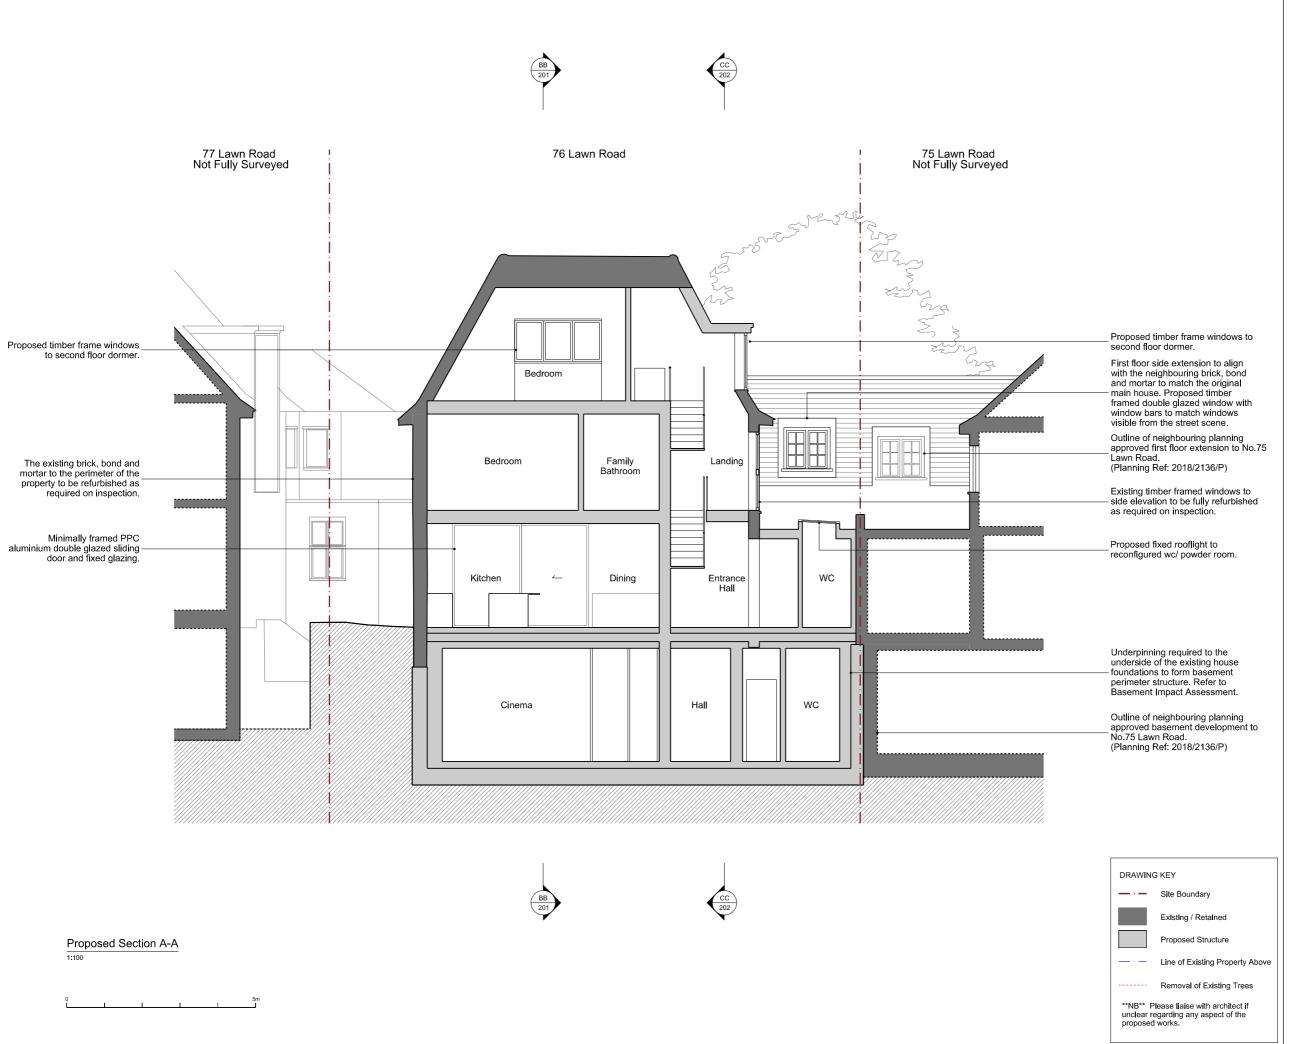

## 76 Lawn Road NW3 2XB

Cilent
Private

Title

General Arrangement
Proposed Section A

Status
PLANNING

Project Number Date Scale @ ISO A3
20007 03/07/2020 1:100

Revision Drawn By Approved By Drawing Number
C JB SPH LR076-P200