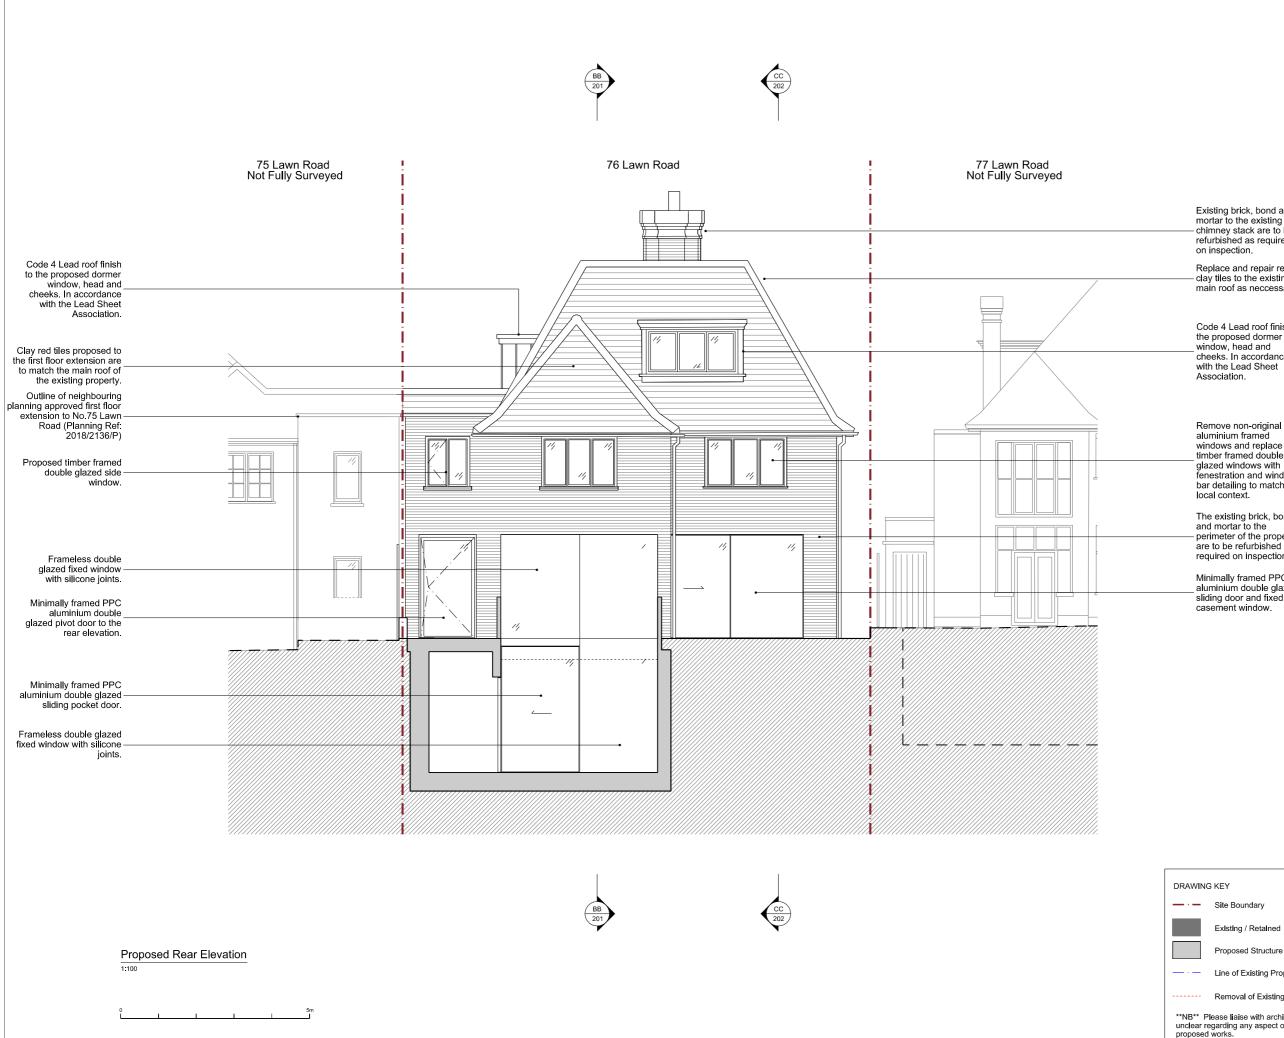

All work must comply with relevant British Standards and Building Regulations requirements. Drawing errors and omissions to be reported to the architect.

Existing brick, bond and mortar to the existing - chimney stack are to be refurbished as required on inspection.

Replace and repair red clay tiles to the existing main roof as neccessary.

Code 4 Lead roof finish to the proposed dormer window, head and cheeks. In accordance with the Lead Sheet Association.

Remove non-original aluminium framed windows and replace with timber framed double glazed windows with fenestration and windows bar detailing to match local context.

The existing brick, bond and mortar to the perimeter of the property are to be refurbished as required on inspection.

Minimally framed PPC aluminium double glazed sliding door and fixed casement window.

## 76 Lawn Road NW3 2XB

Cllent Private

Title

General Arrangement Proposed Rear Elevation