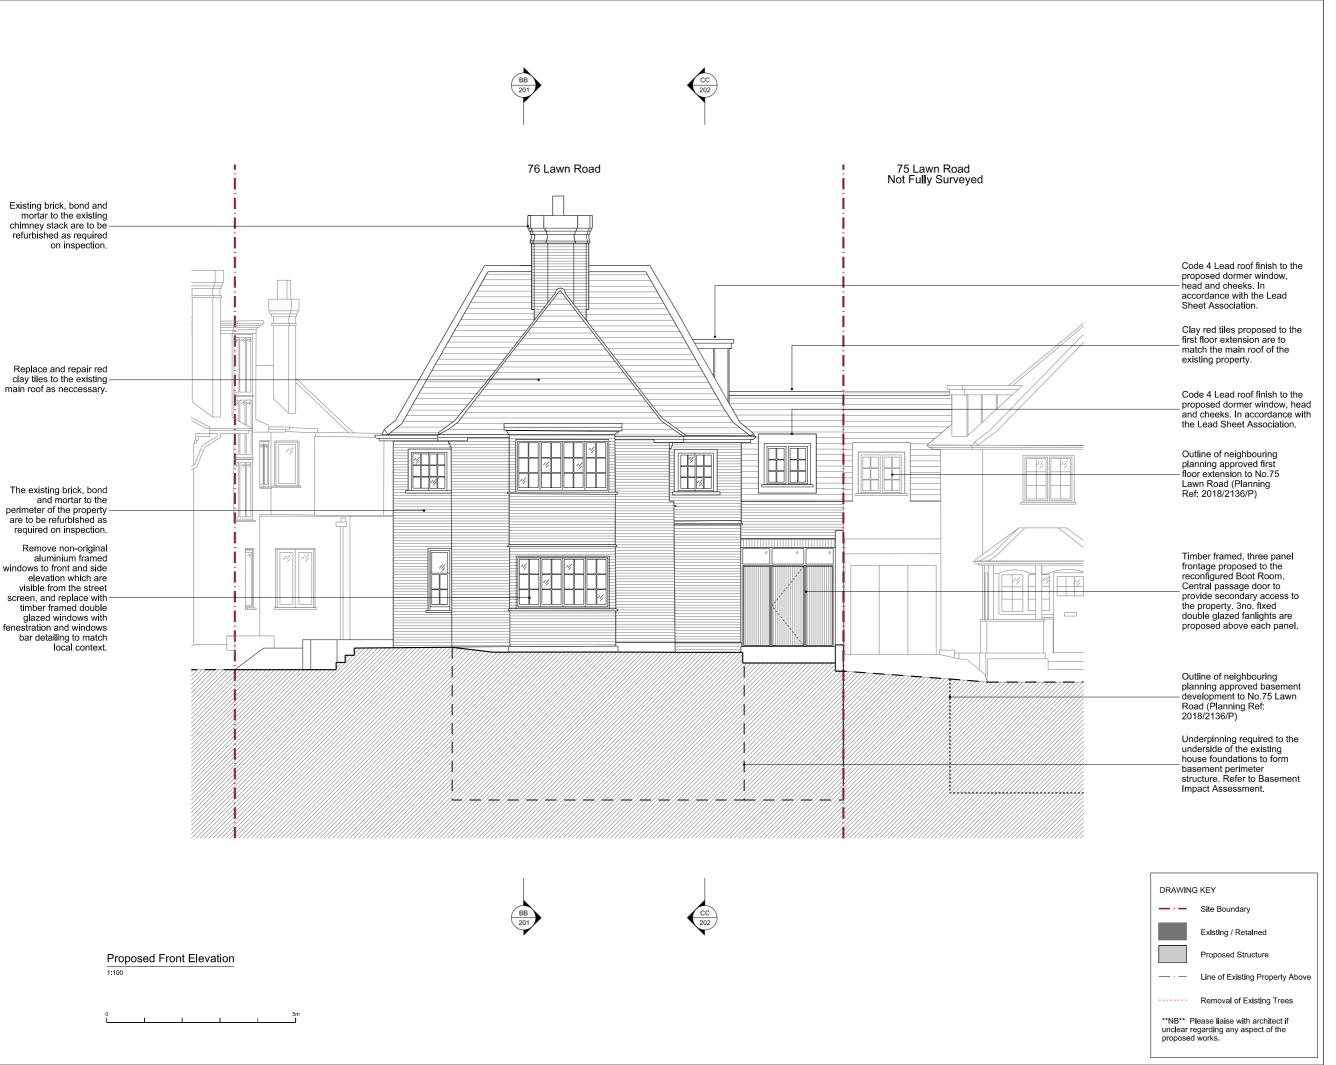

## 76 Lawn Road NW3 2XB

Cilient
Private

Title
General Arrangement
Proposed Front Elevation

Status
PLANNING

Project Number Date Scale @ ISO A3
20007 18/06/2020 1:100

Revision Drawn By Approved By Drawing Number