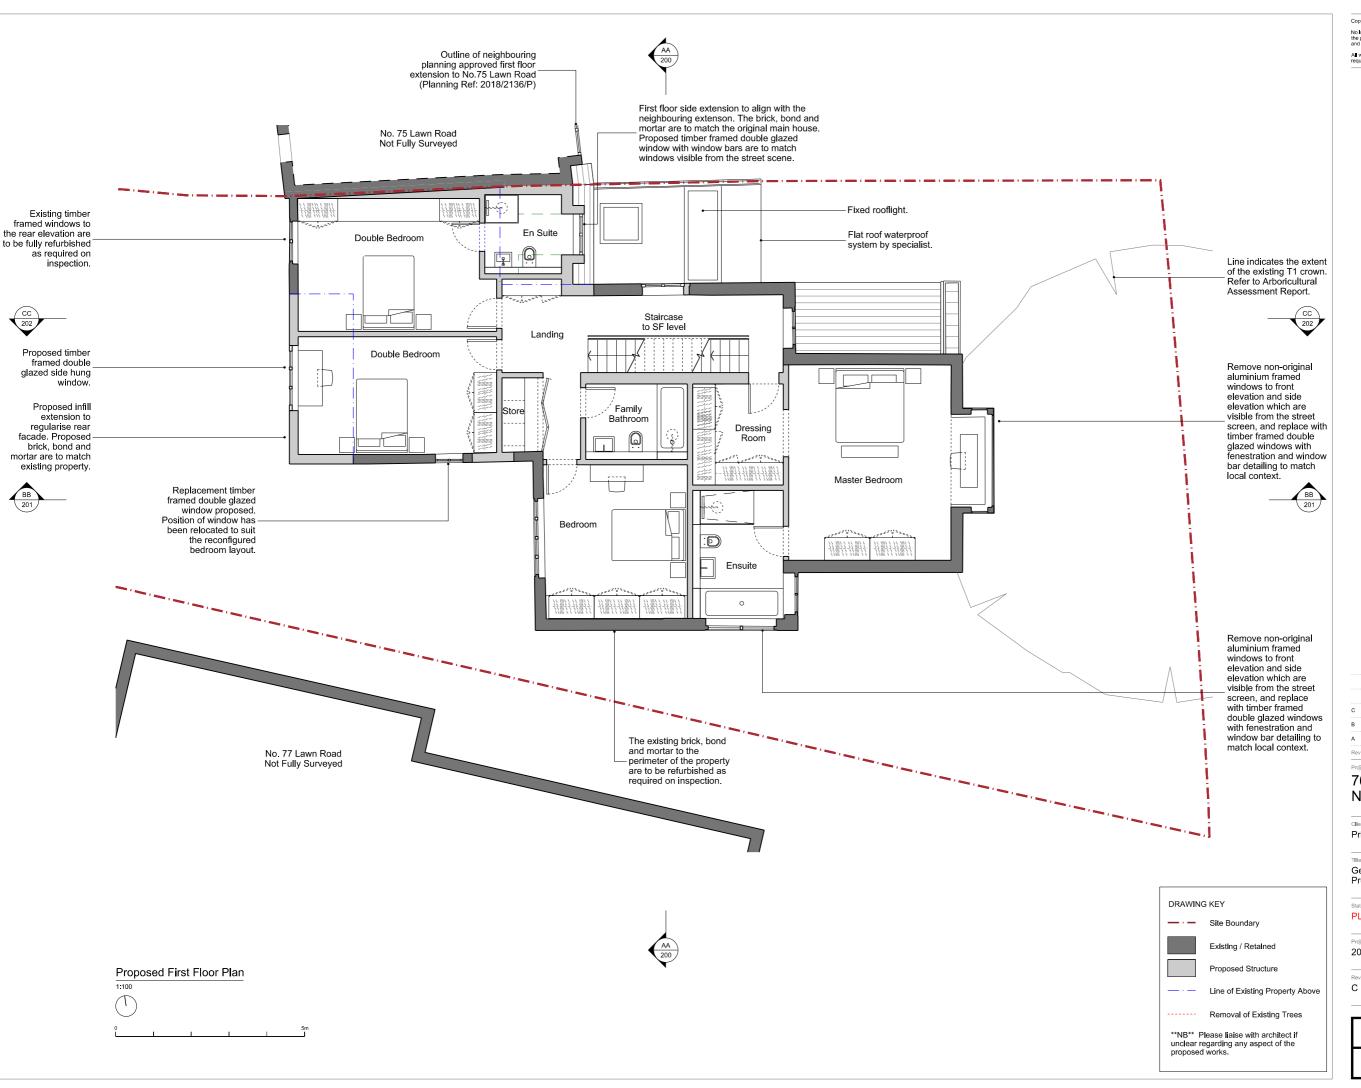

## 76 Lawn Road NW3 2XB

Client
Private

Title
General Arrangement
Proposed First Floor Plan

Status
PLANNING

Project Number Date Scale @ ISO A3
20007 15/06/2020 1:100

Revision Drawn By Approved By Drawling Number
C JB SPH LR076-P102