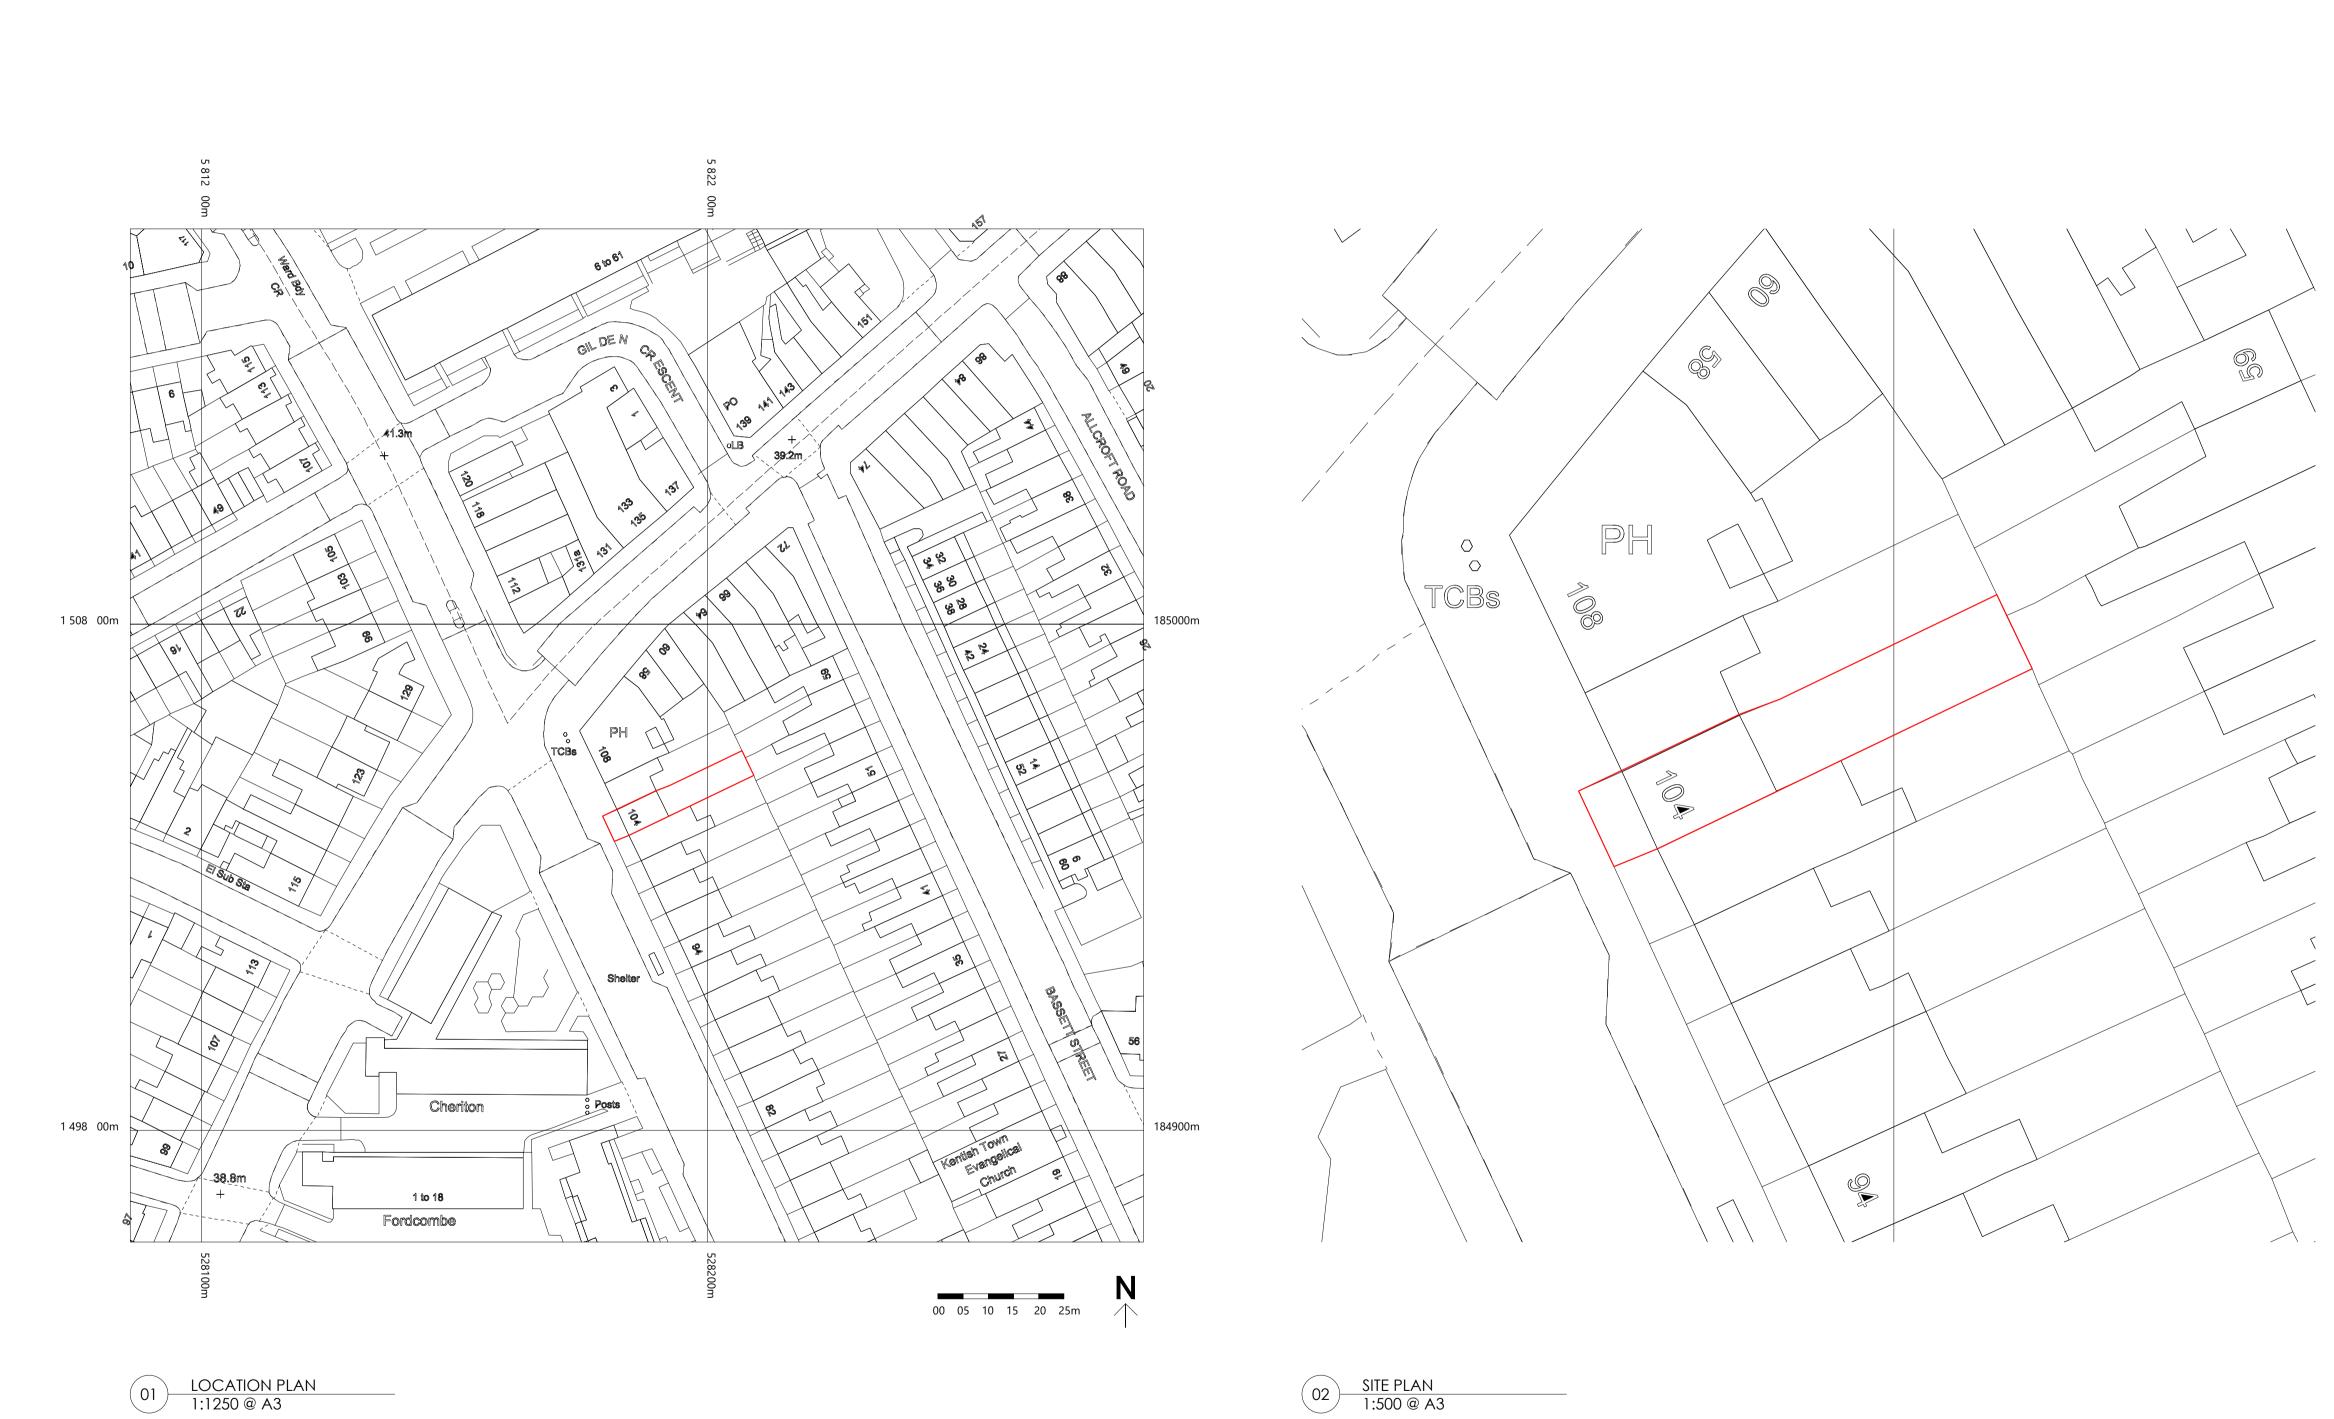

## 4\_104 MALDEN ROAD

| PLANS<br>LOCATION & SITE   |          |          |            |                      |  |
|----------------------------|----------|----------|------------|----------------------|--|
| Phase                      | Date     | Drawn By | Checked By | Scale                |  |
| PL                         | 31.07.21 | //       | //         | 1:///@A1<br>1:///@A3 |  |
| PLANNING<br>Drawing Number |          |          |            | Rev                  |  |
| 004_MR_PL_00               |          |          |            | /                    |  |