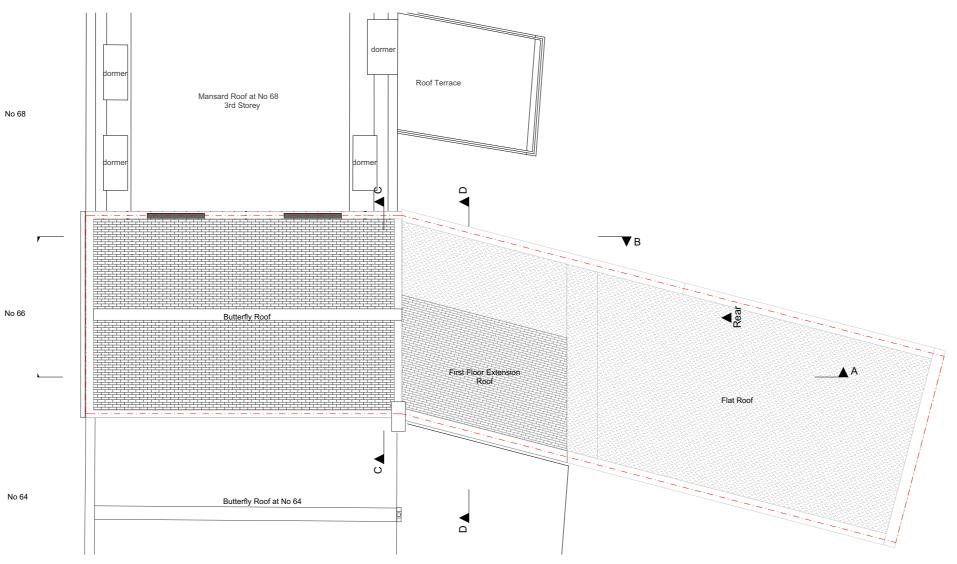

### Drawing Name

Plans Existing
3. RF- Existing Roof Floor

Drawing Status: In Progress

Scale: 1/50 @A3 Drawn: MA Date: 01 August 2020 Checked: IA

Drawing no

092- - URB - ZZ - 04 - DR - A -002104-NW54EE