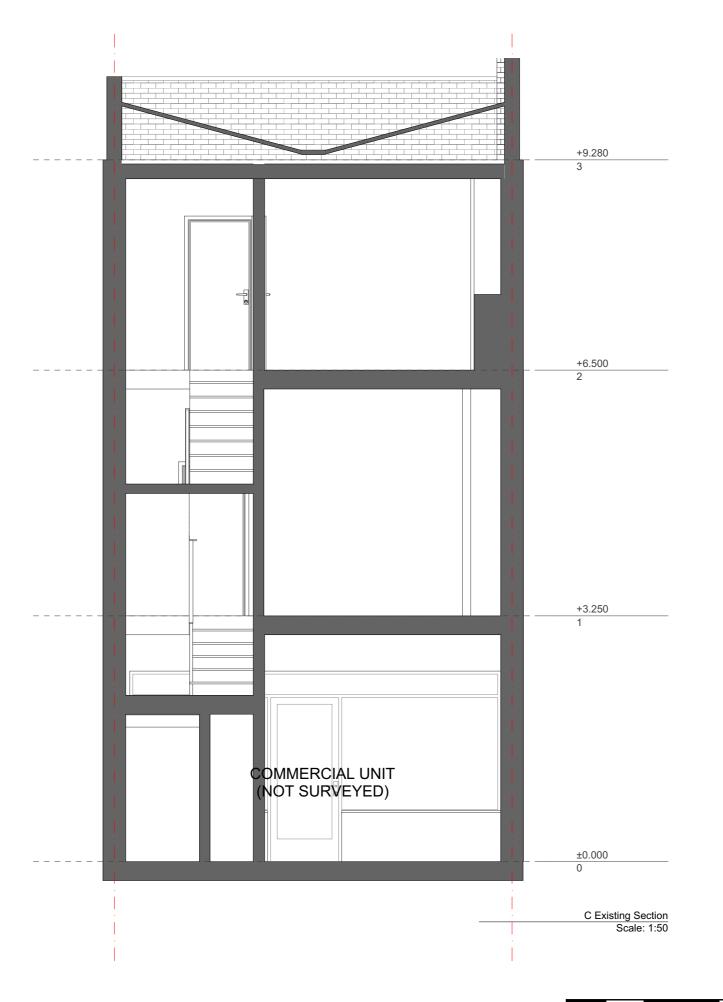

### Drawing Name

Sections Existing C Existing Section

Drawing Status: In Progress

Scale: 1/50 @A3 Drawn: MA Date: 01 August 2020 Checked: IA

# Drawing no

project originator zone level type role no. rev 092- - URB - ZZ - SB - DR - A -002302-NW54EE