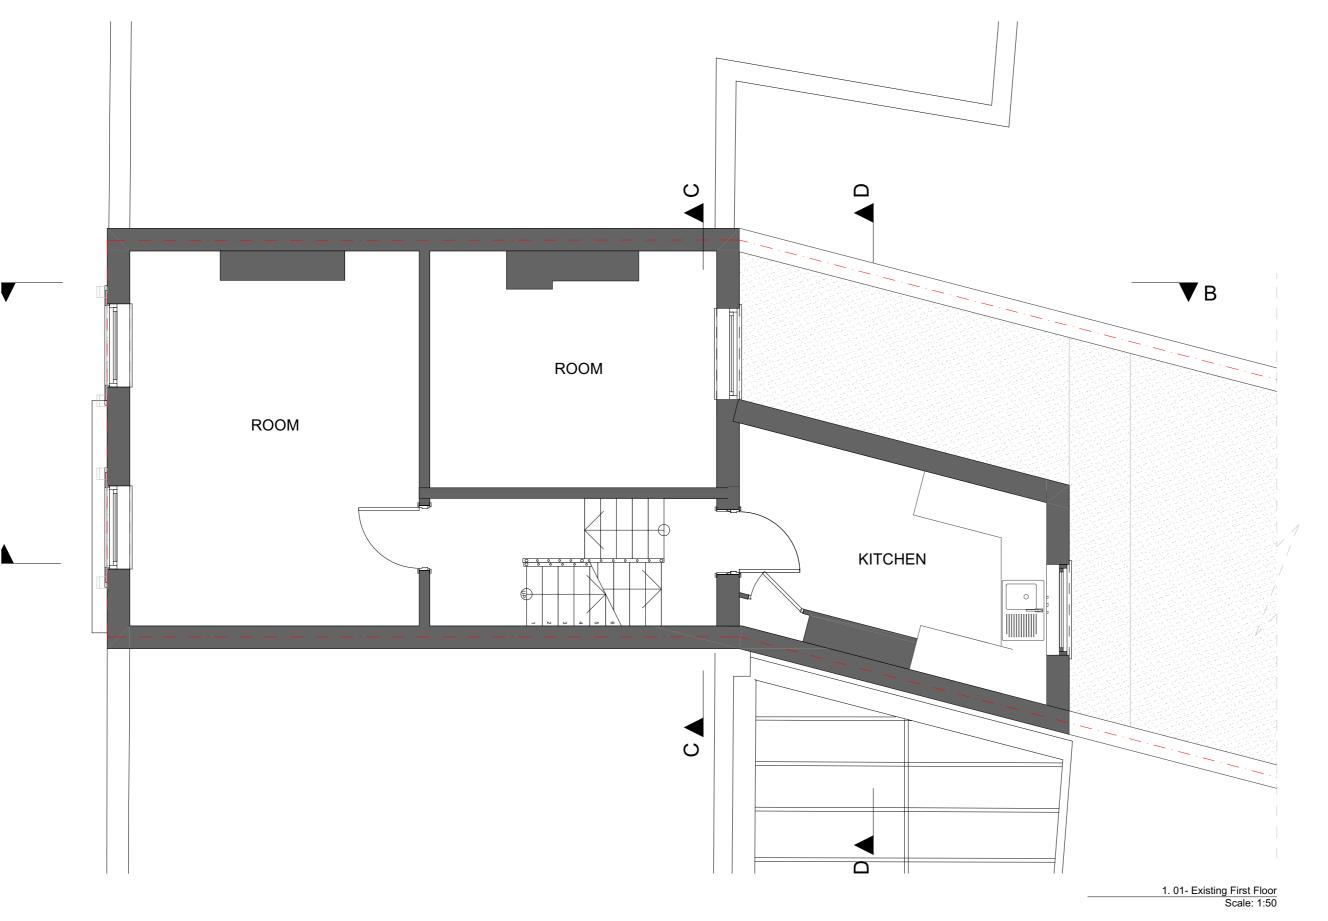

### Notes

Do not scale from this drawing. To be read in conjunction with all relevant Architects', Services and Structural Engineers' information. Architect to be immediately notified of discrepancies. Copyright belongs to Urbanist Architecture Ltd.

# **Urbanist Architecture**

2 Little Thames Walk London SE8 3FB Tel: 0203 793 7878

info@urbanistarchitecture.co.uk www.urbanistarchitecture.co.uk

### **Project Description**

Mansard extension and part 1 part 2 storey rear extension at frist and second floor level

### Site Address

66 Queens Crescent London NW5 4EE

### Drawing Name

Plans Existing 1. 01- Existing First Floor

Drawing Status: In Progress

Scale: 1/50 @A3 Drawn: MA Date: 01 August 2020 Checked: IA

# Drawing no

project originator zone level type role no. rev

092- - URB - ZZ - 01 - DR - A -002102-NW54EE