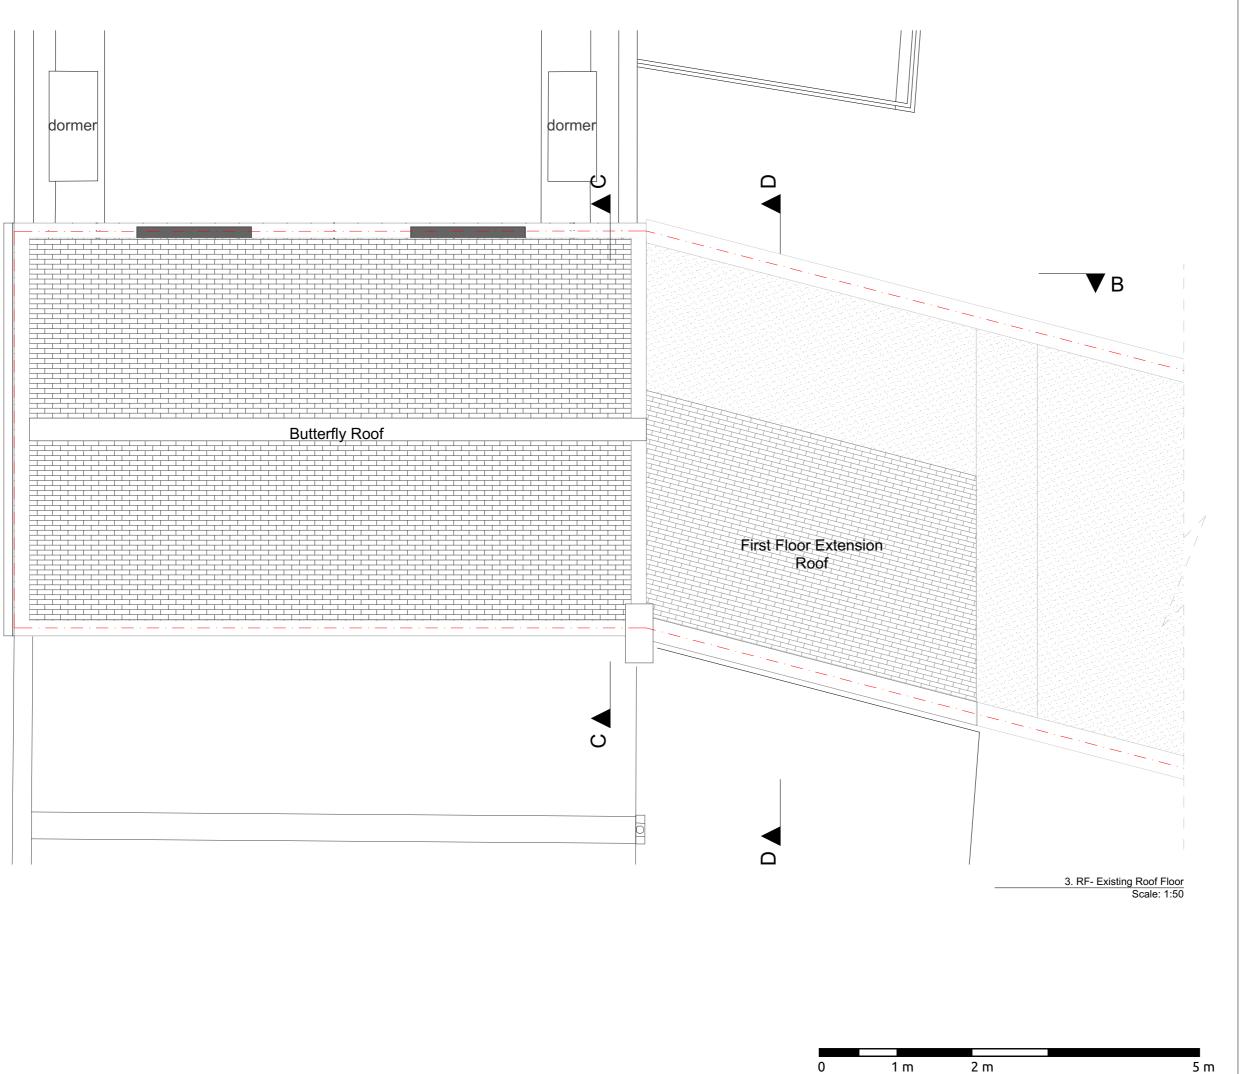

# **Urbanist Architecture**

2 Little Thames Walk London SE8 3FB Tel: 0203 793 7878 info@urbanistarchitecture.co.uk

www.urbanistarchitecture.co.uk

### **Project Description**

Mansard extension and part 1 part 2 storey rear extension at frist and second floor level

# Site Address

66 Queens Crescent London NW5 4EE

### Drawing Name

Plans Existing
3. RF- Existing Roof Floor

Drawing Status: In Progress

Scale: 1/50 @A3 Drawn: MA Date: 01 August 2020 Checked: IA

Drawing no

092- - URB - ZZ - 04 - DR - A -002104-NW54EE