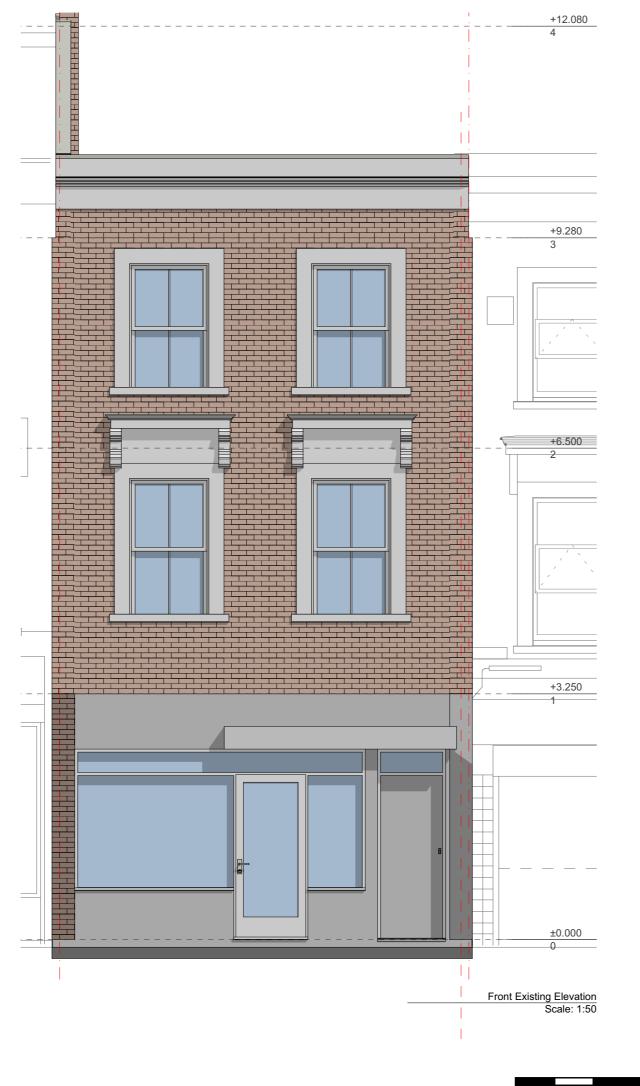

### Drawing Name

Elevations Existing Front Existing Elevation

Drawing Status: In Progress

Scale: 1/50 @A3 Drawn: MA Date: 01 August 2020 Checked: IA

# Drawing no

project originator zone level type role no. rev 092- - URB - ZZ - E1 - DR - A -002201-NW54EE