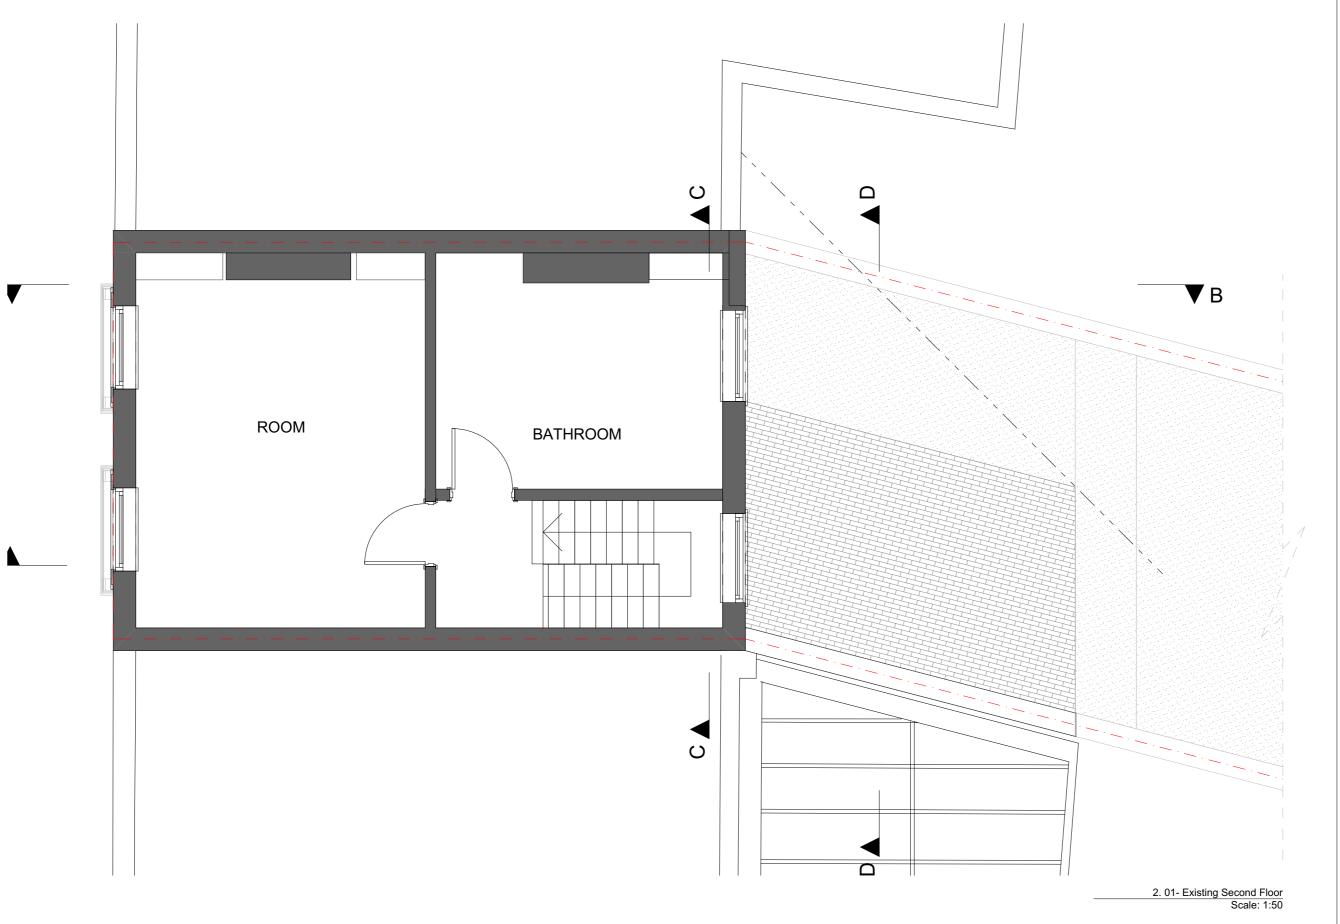

### Notes

Do not scale from this drawing. To be read in conjunction with all relevant Architects', Services and Structural Engineers' information. Architect to be immediately notified of discrepancies. Copyright belongs to Urbanist Architecture Ltd.

# **Urbanist Architecture**

2 Little Thames Walk London SE8 3FB Tel: 0203 793 7878

info@urbanistarchitecture.co.uk www.urbanistarchitecture.co.uk

### **Project Description**

Mansard extension and part 1 part 2 storey rear extension at frist and second floor level

### Site Address

66 Queens Crescent London NW5 4EE

### Drawing Name

Plans Existing
2. 01- Existing Second Floor

Drawing Status: In Progress

Scale: 1/50 @A3 Drawn: MA Date: 01 August 2020 Checked: IA

# Drawing no

project originator zone level type role no. rev 092- - URB - ZZ - 02 - DR - A -002103-NW54EE

Do not scale from this drawing. To be read in conjunction with all relevant Architects', Services and Structural Engineers' information. Architect to be immediately notified of discrepancies. Copyright belongs to Urbanist Architecture Ltd.