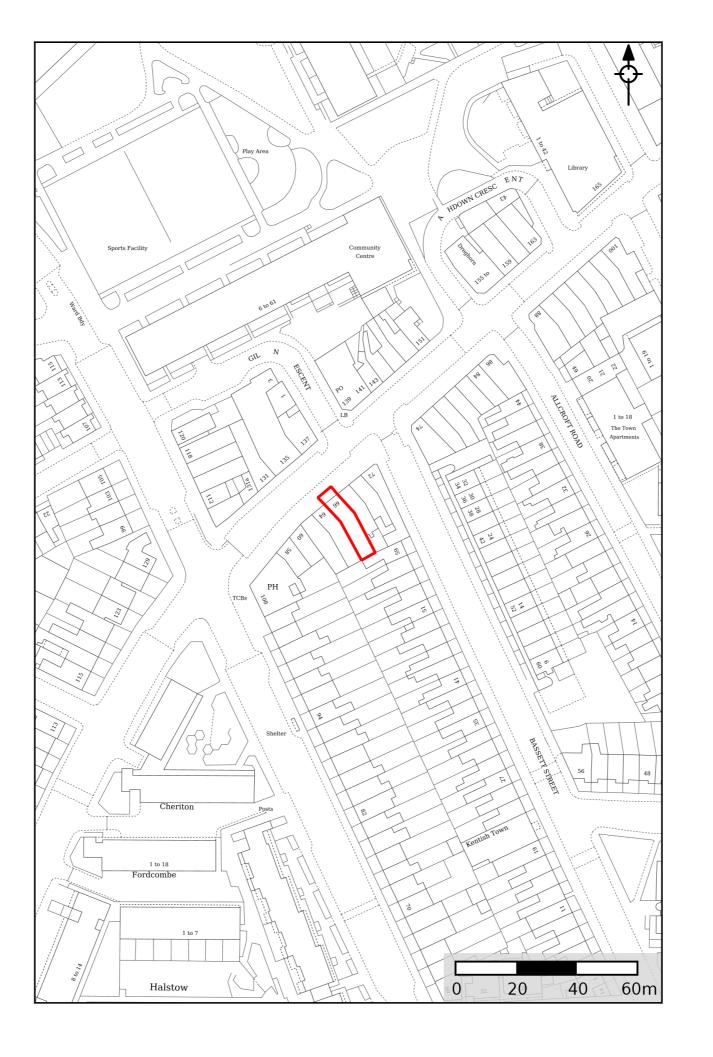

### Site Address

66 Queens Crescent London NW5 4EE

### Drawing Name

Site Plans

1 - Location Plan - OS Map

Drawing Status: In Progress

Scale: 1/1250 @A3

Date: 01 August 2020

Drawn: 1/1250 @A3

Checked: 01 August 2020