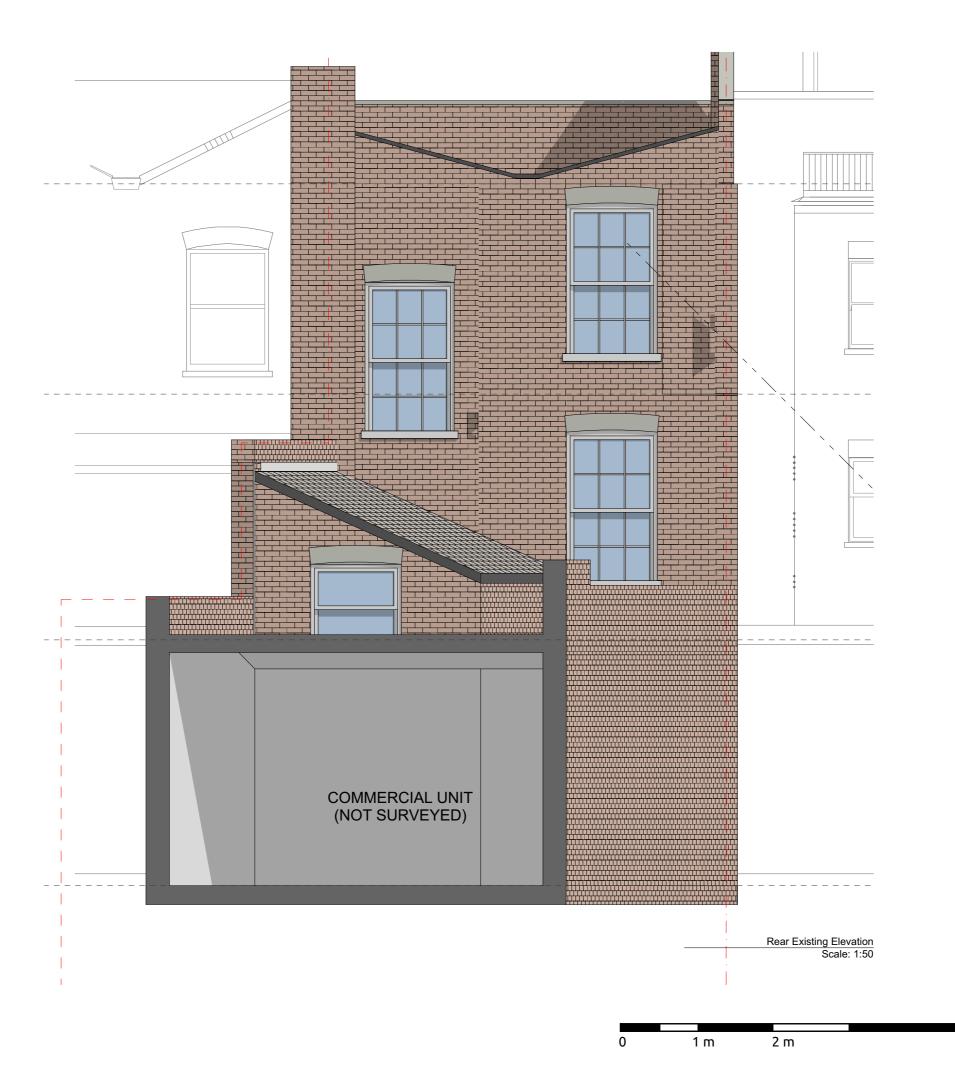

### Drawing Name

Elevations Existing Rear Existing Elevation

Drawing Status: In Progress

Scale: 1/50 @A3 Drawn: MA
Date: 01 August 2020 Checked: IA

# Drawing no

5 m

project originator zone level type role no. rev

092- - URB - ZZ - E2 - DR - A -002202NW54EE

A Existing Section Scale: 1:50

1 m 2 m 5 m