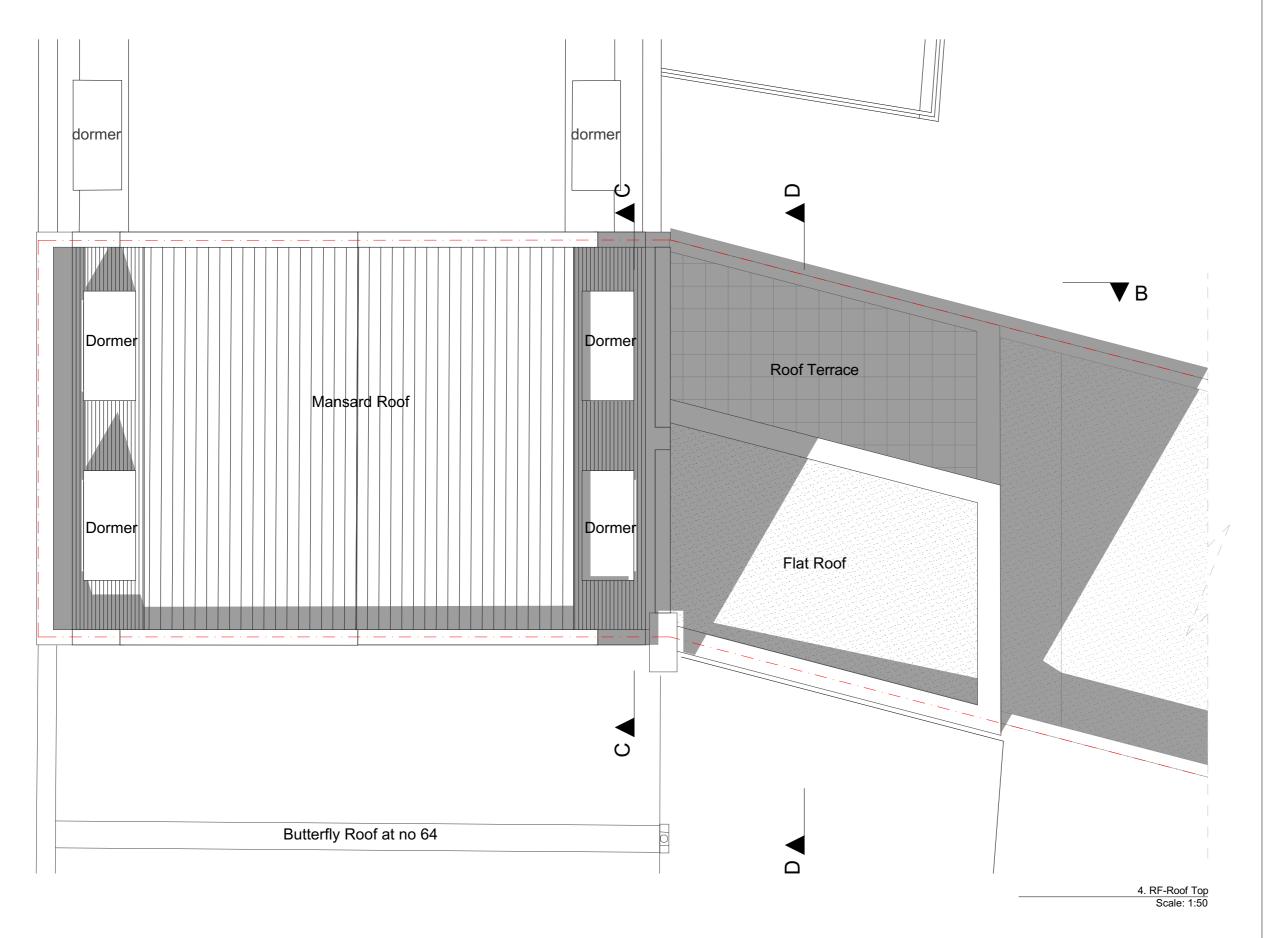

## Drawing Name

Plans Proposed 3. RF-Roof Floor

Drawing Status: In Progress

Scale: 1/100 @A3 Drawn: MA
Date: 05 August 2020 Checked: IA

## Drawing Name

Plans Proposed 4. RF-Roof Top

Drawing Status: In Progress

Scale: 1/100 @A3 Drawn: MA
Date: 05 August 2020 Checked: IA