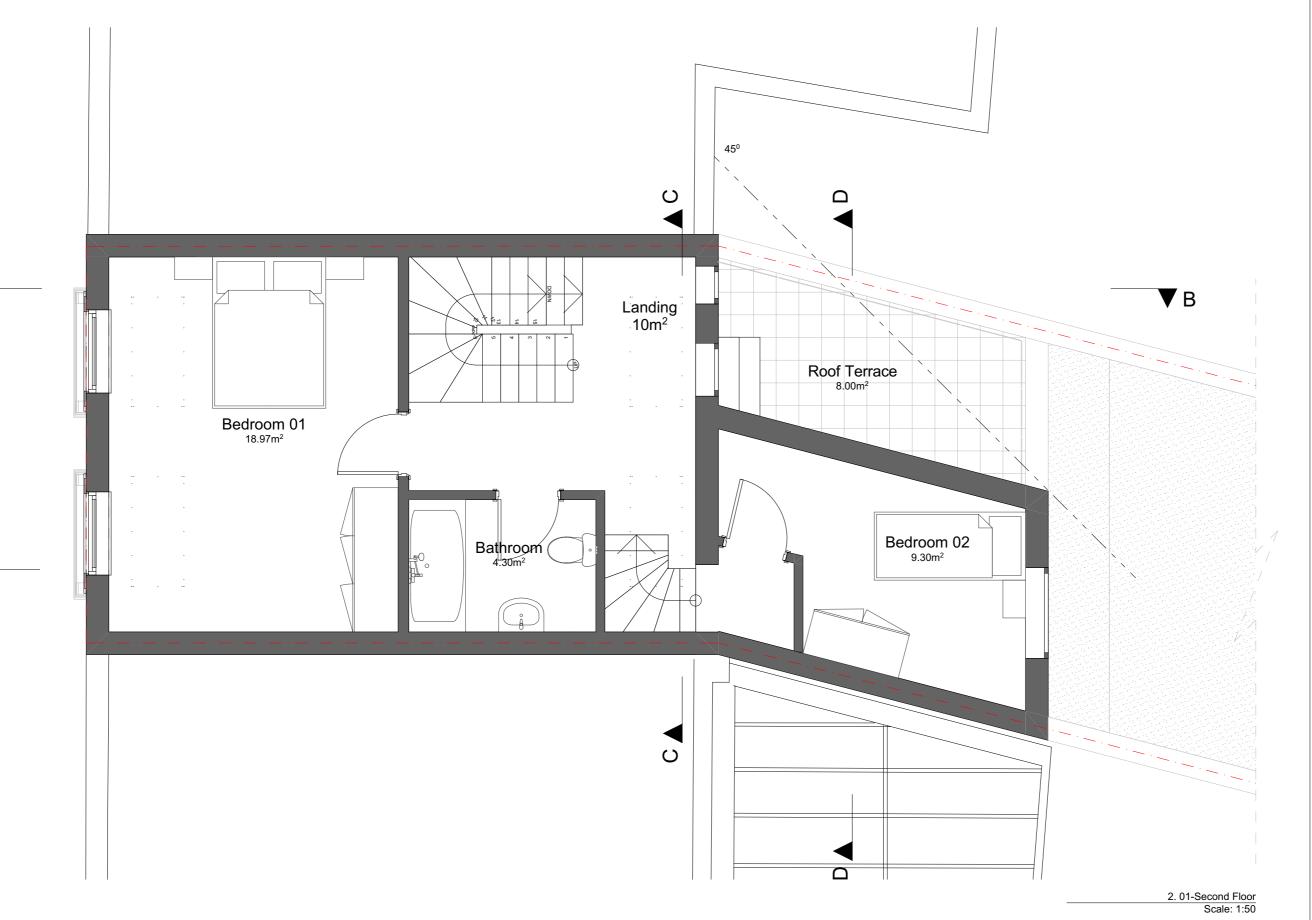

## Project Description

Erection of a mansard extension and a part one part two storey rear extension at first and second floor level

## Site Address

66 Queens Crescent London NW5 4EE

## Drawing Name

Plans Proposed 2. 01-Second Floor

Drawing Status: In Progress

Scale: 1/100 @A3 Drawn: MA
Date: 05 August 2020 Checked: IA