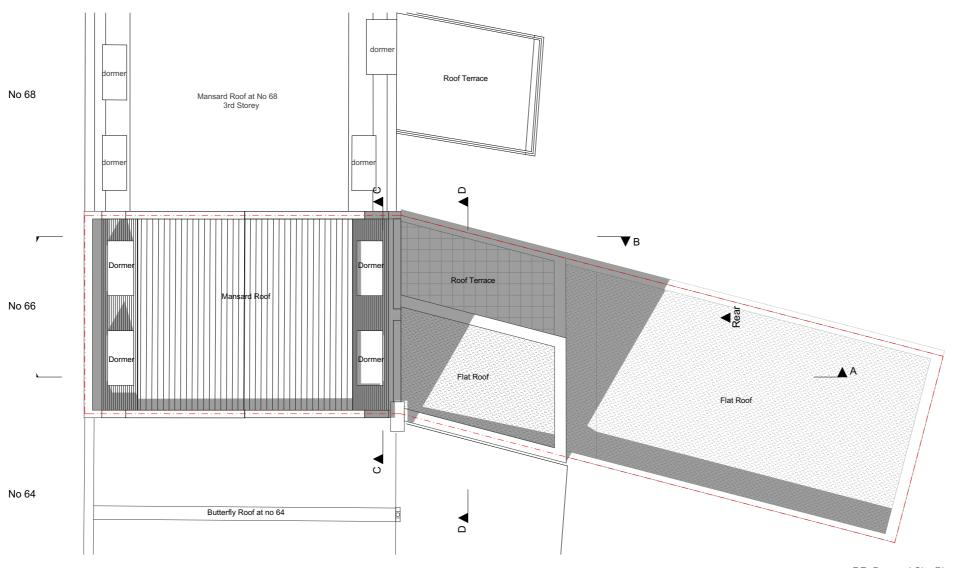

RF- Prposed Site Plan

Scale: 1:100

## Project Description

Erection of a mansard extension and a part one part two storey rear extension at first and second floor level

## Site Address

66 Queens Crescent London NW5 4EE

#### Drawing Name

Site Plans

RF- Prposed Site Plan

Drawing Status: In Progress

**Scale:** 1/100 @A3 **Drawn:** IA Date: 05 August 2020 Checked: IA