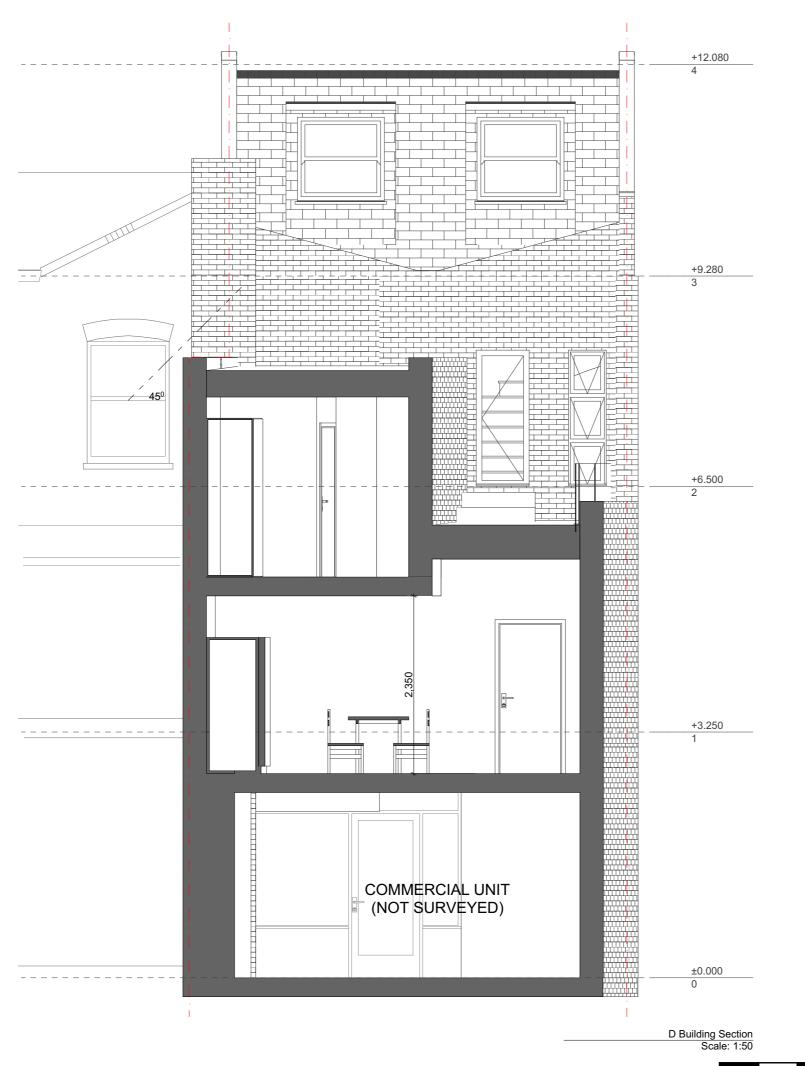

## Drawing Name

Sections Proposed D Building Section

Drawing Status: In Progress

**Scale:** 1/1:50 @A3 **Drawn:** MA Date: 05 August 2020 Checked: IA

Drawing no 092- - URB - ZZ - SD - DR - A -102304-

1 m 2 m 5 m