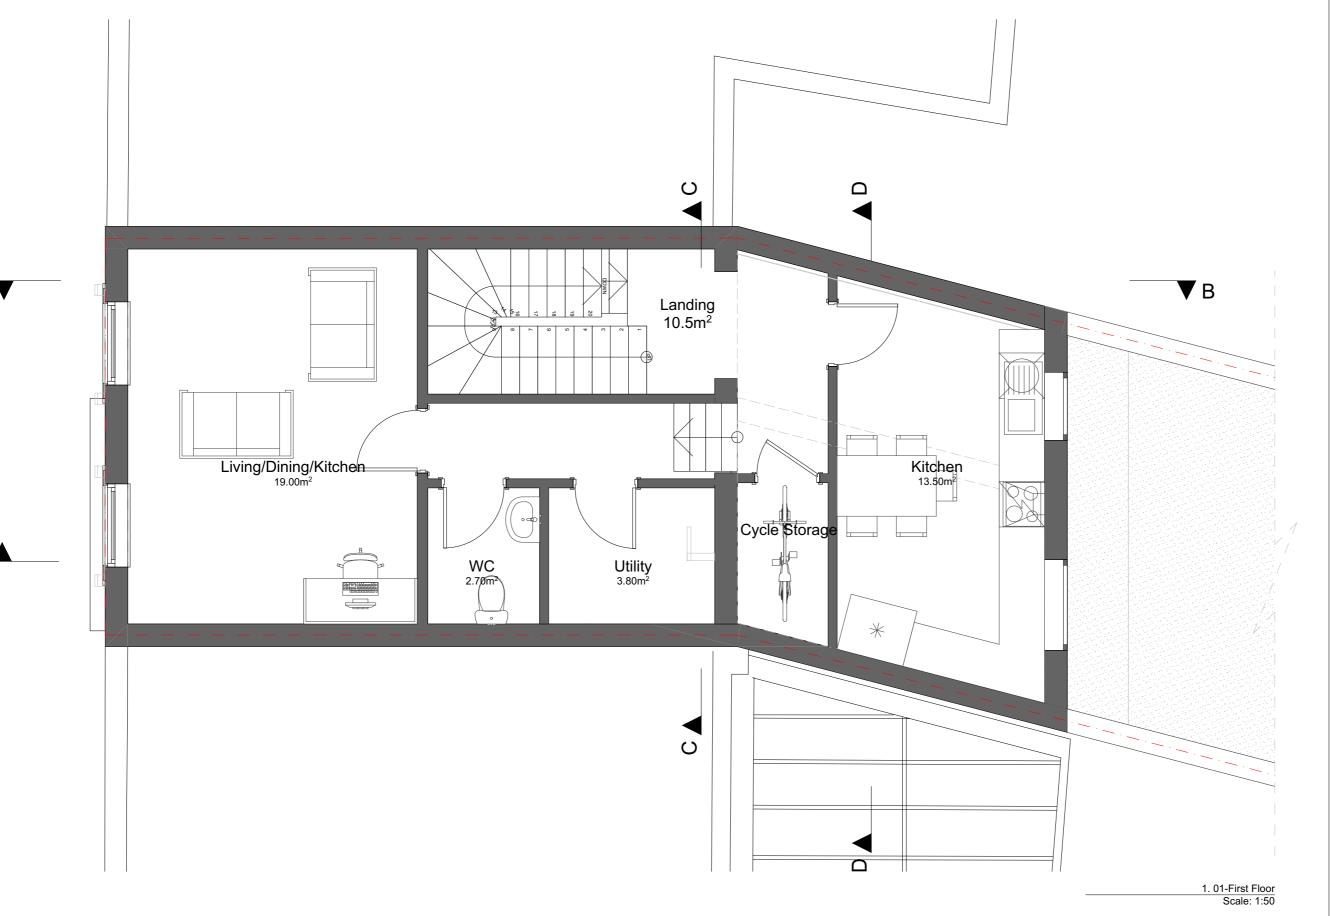

## Drawing Name

Plans Proposed 1. 01-First Floor

Drawing Status: In Progress

**Scale:** 1/100 @A3 **Drawn:** MA Date: 05 August 2020 Checked: IA

## Drawing no

project originator zone level type role no. rev 092- - URB - ZZ - 01 - DR - A -102102-NW54EE

1 m 2 m 5 m