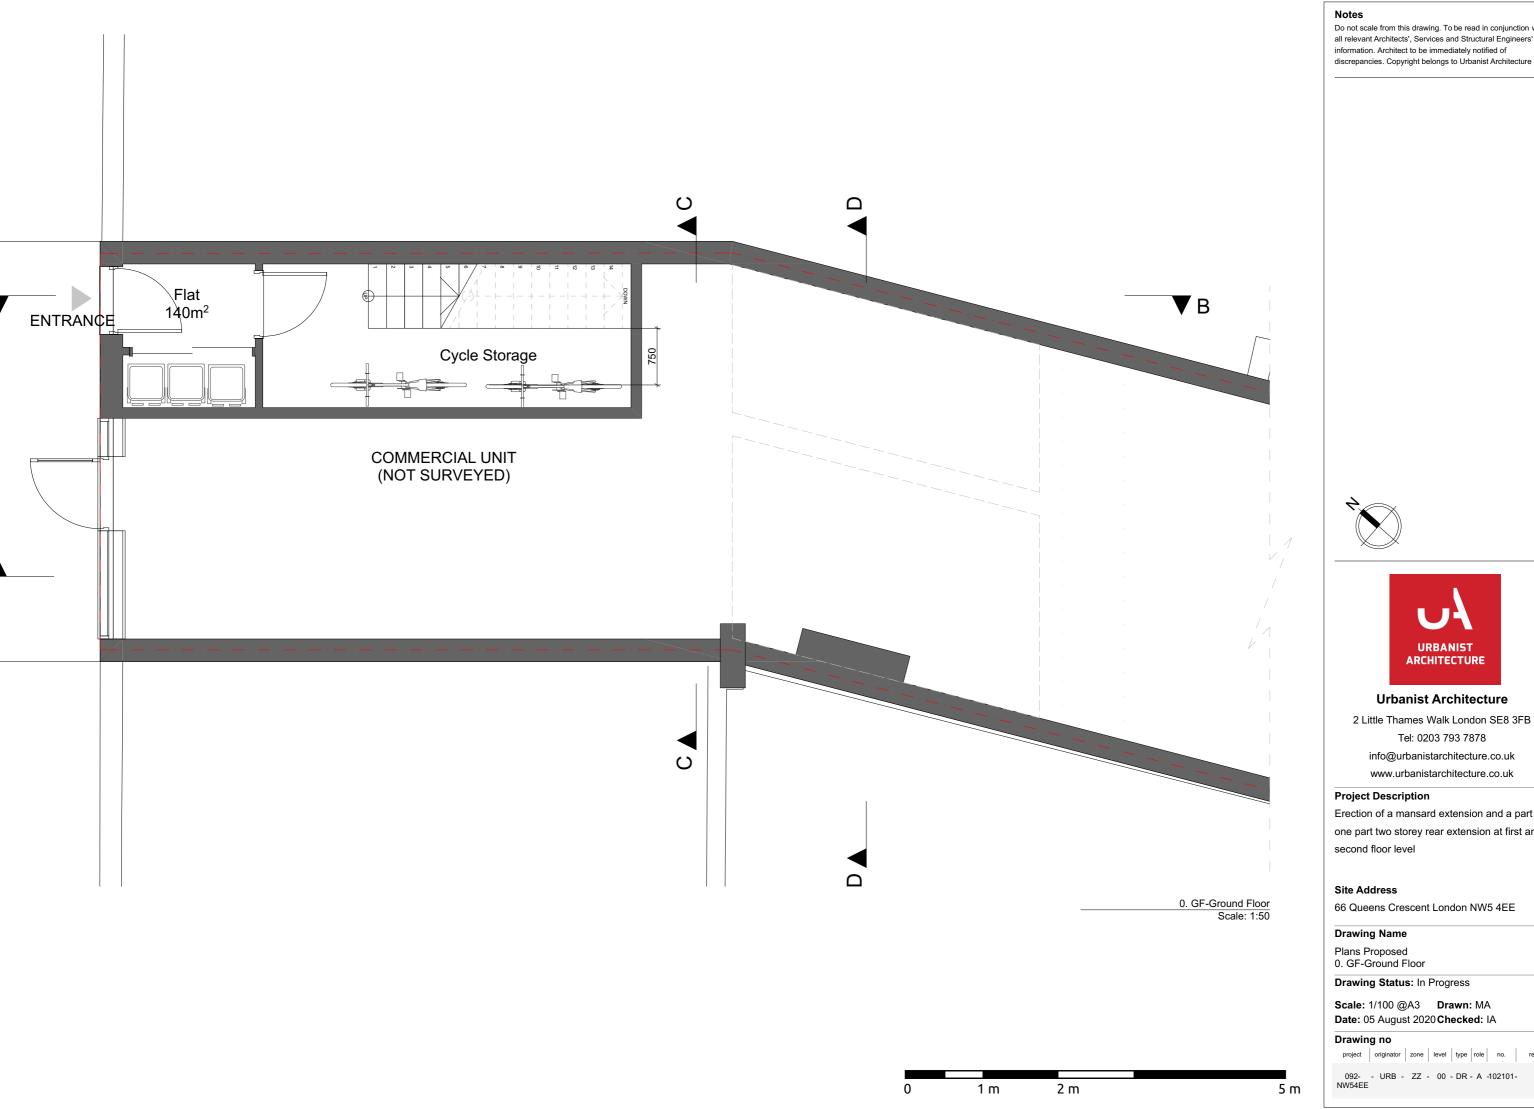

## Project Description

Erection of a mansard extension and a part one part two storey rear extension at first and second floor level

## Site Address

66 Queens Crescent London NW5 4EE

## Drawing Name

Plans Proposed 1. 01-First Floor

Drawing Status: In Progress

**Scale:** 1/100 @A3 **Drawn:** MA Date: 05 August 2020 Checked: IA

## Drawing no

project originator zone level type role no. rev 092- - URB - ZZ - 01 - DR - A -102102-NW54EE

1 m 2 m 5 m