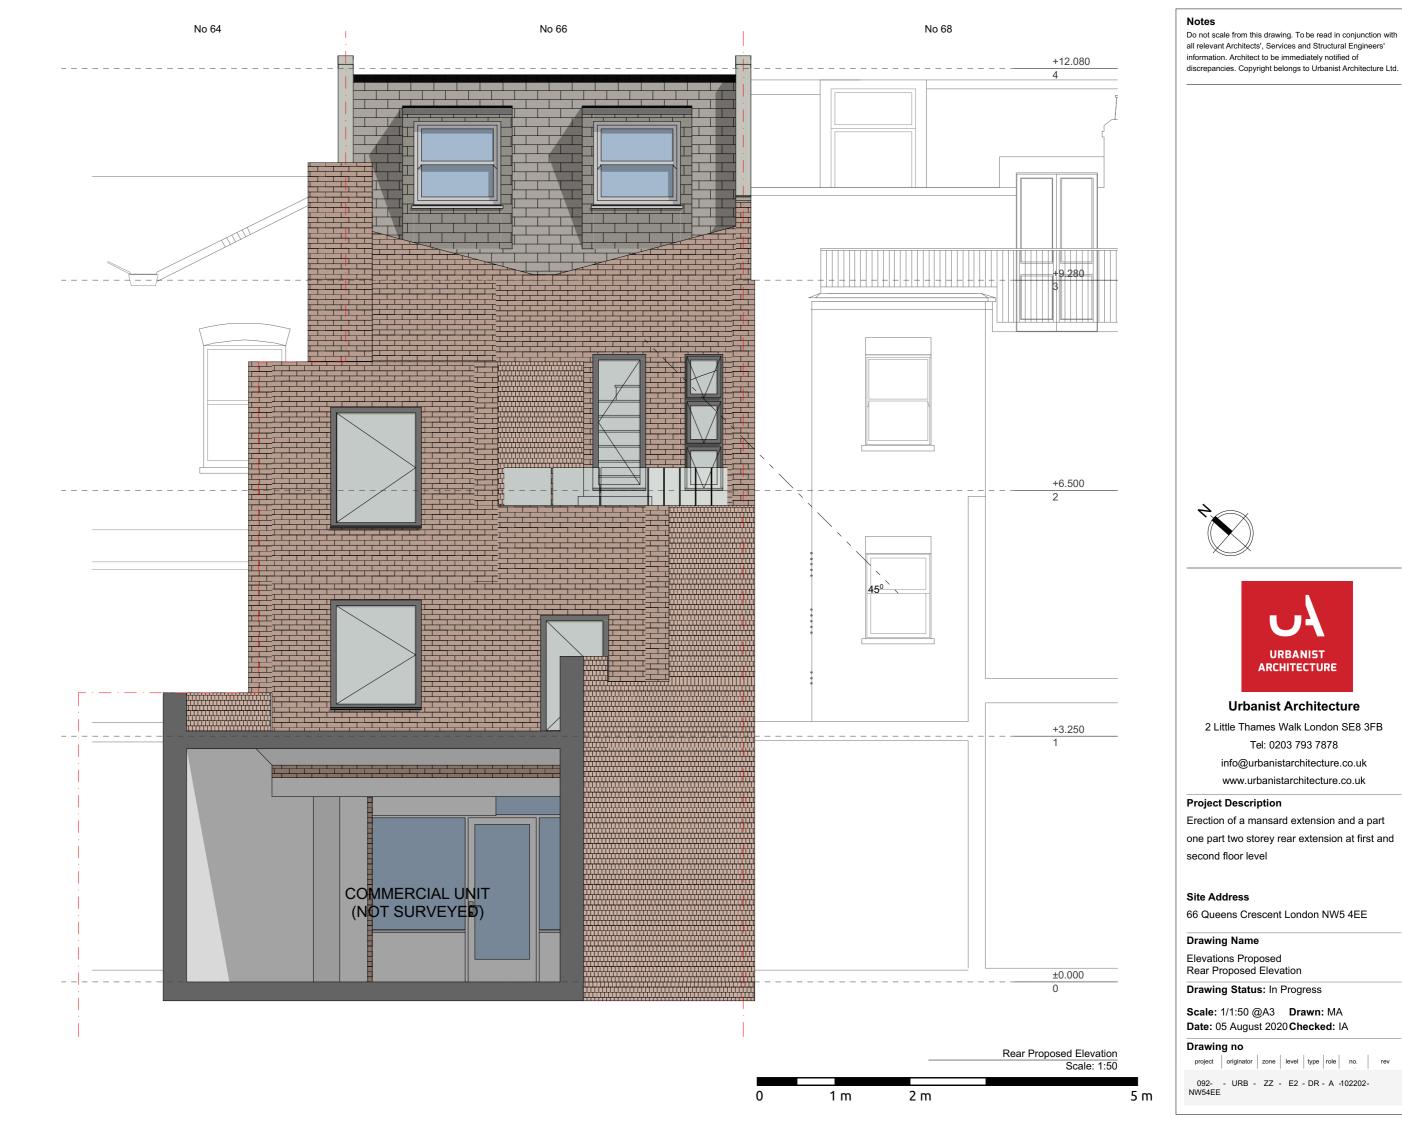

## Notes

Do not scale from this drawing. To be read in conjunction with all relevant Architects', Services and Structural Engineers' information. Architect to be immediately notified of discrepancies. Copyright belongs to Urbanist Architecture Ltd.

## **Urbanist Architecture**

2 Little Thames Walk London SE8 3FB Tel: 0203 793 7878 info@urbanistarchitecture.co.uk www.urbanistarchitecture.co.uk

## Project Description

Erection of a mansard extension and a part one part two storey rear extension at first and second floor level

## Site Address

66 Queens Crescent London NW5 4EE

#### Drawing Name

Site Plans

RF- Prposed Site Plan

Drawing Status: In Progress

**Scale:** 1/100 @A3 **Drawn:** IA Date: 05 August 2020 Checked: IA

## Drawing no

project originator zone level type role no. rev 092- - URB - ZZ - XX - DR - A - 1011 - NW54EE

Do not scale from this drawing. To be read in conjunction with all relevant Architects', Services and Structural Engineers' information. Architect to be immediately notified of discrepancies. Copyright belongs to Urbanist Architecture Ltd.