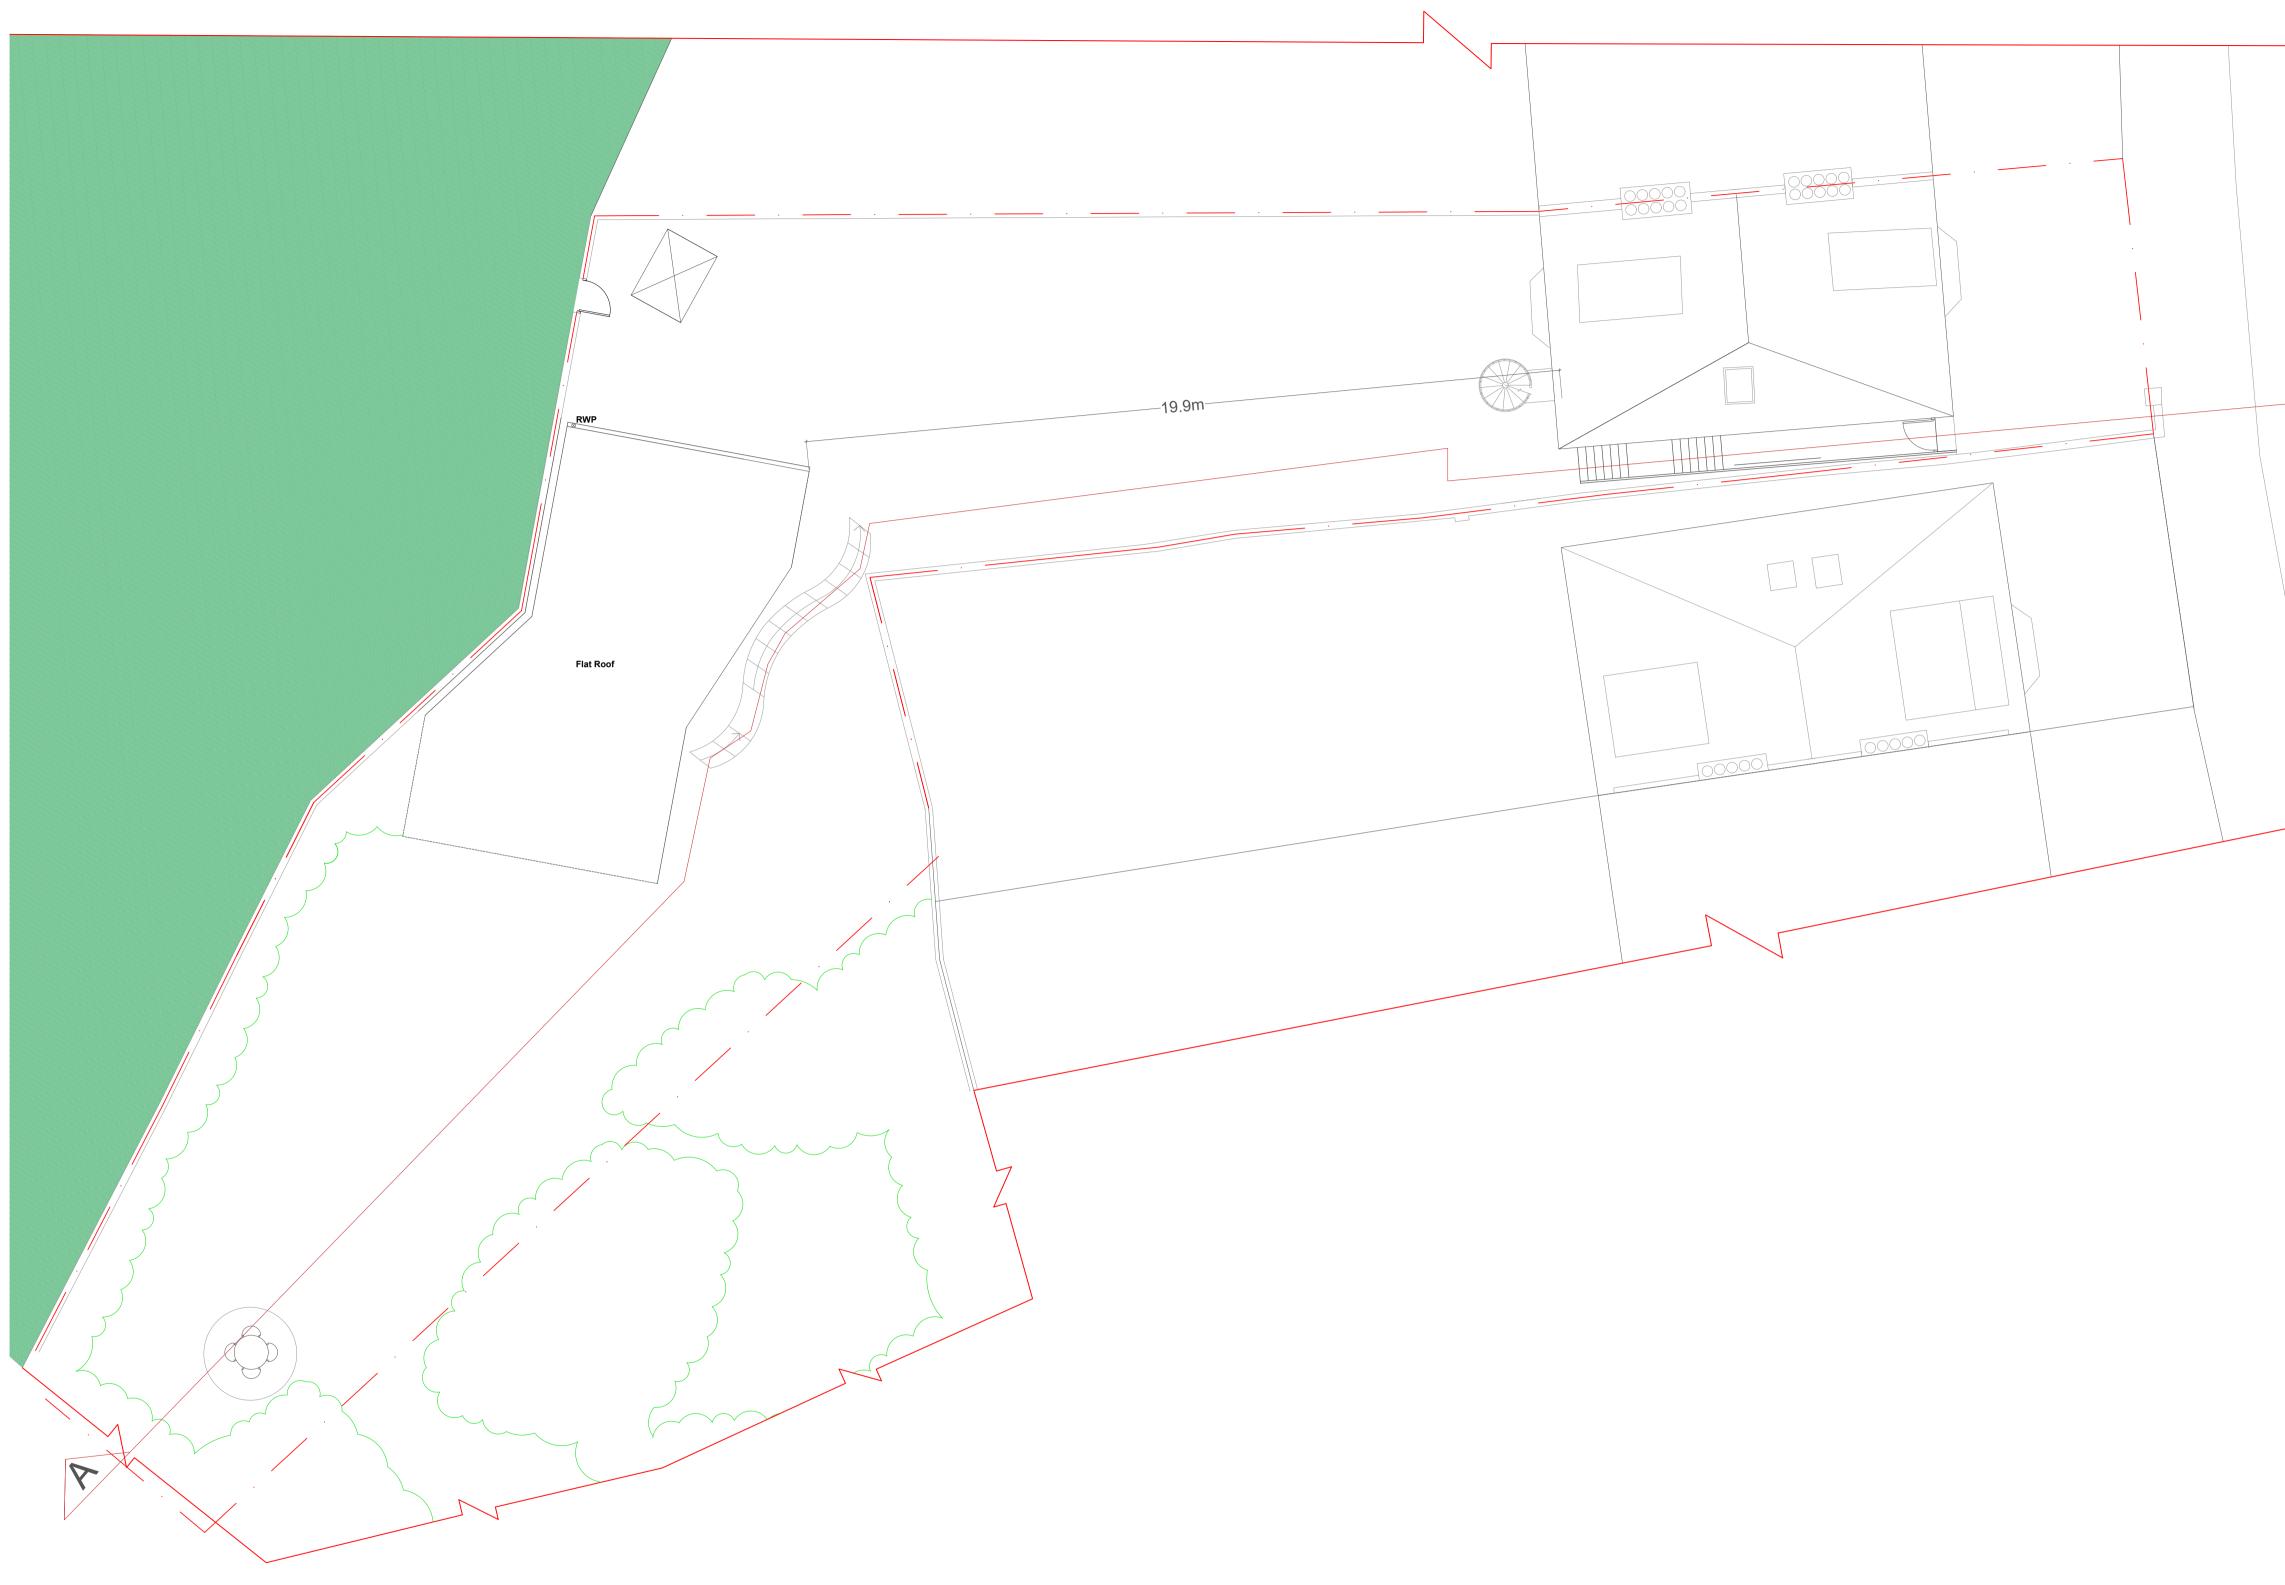

Existing Garden Plan 1:100

|   |                     | All dimensions to<br>be cross-checked<br>on site prior to<br>completing a<br>Building<br>Regulations<br>package,<br>structural<br>engineering, the<br>party wall process,<br>construction and<br>by any contractors<br>involved. |
|---|---------------------|----------------------------------------------------------------------------------------------------------------------------------------------------------------------------------------------------------------------------------|
|   | Client              | Mr Richard Arthur                                                                                                                                                                                                                |
|   | Site address        | 108 South Hill Park<br>Hampstead<br>London<br>NW3 2SN                                                                                                                                                                            |
|   | Project Description | Gym and Pool Outbuilding                                                                                                                                                                                                         |
|   | Drawing Title       | Proposed Garden Plan                                                                                                                                                                                                             |
|   | Drawn               | ΥK                                                                                                                                                                                                                               |
|   | Issued for          | Planning                                                                                                                                                                                                                         |
|   | Scale               | 1:100@A1                                                                                                                                                                                                                         |
|   | Drawing No.         | 1001_006A                                                                                                                                                                                                                        |
| N | Date                | July 2020                                                                                                                                                                                                                        |
|   | Revisions           | A                                                                                                                                                                                                                                |