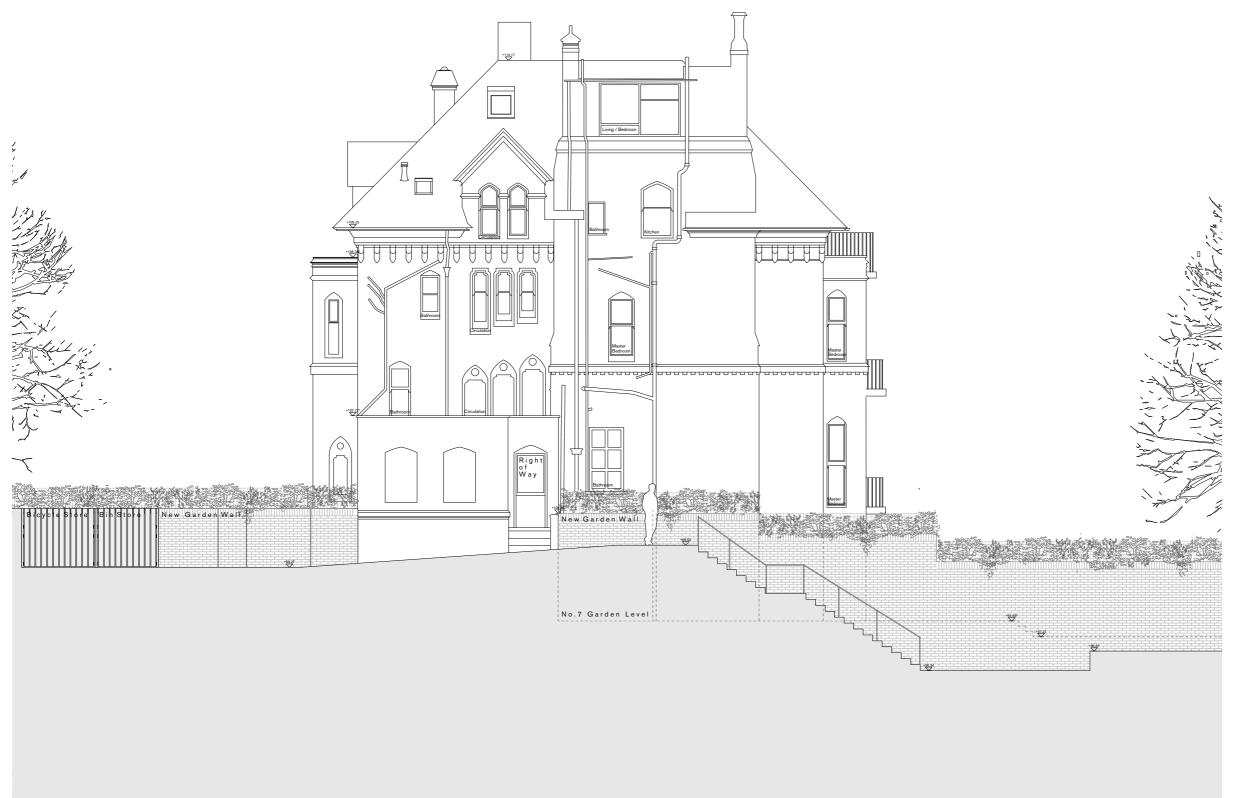

 1:1000@ A3
 06/08/2020
 474\_L11\_01

 1:500 @ A1
 474\_L11\_01

No. 7 Proposed North Elevation

9 Lyndhurst Terrace Caruso St John Architects 1 Coate Street, London, E2 9AG tel 020 7613 3161 fax 020 7729 6188

 Scale
 Date
 Drawing No

 1:100@ A3
 06/08/2020
 474\_L15\_22\_A

 1:50 @ A1
 474\_L15\_22\_A