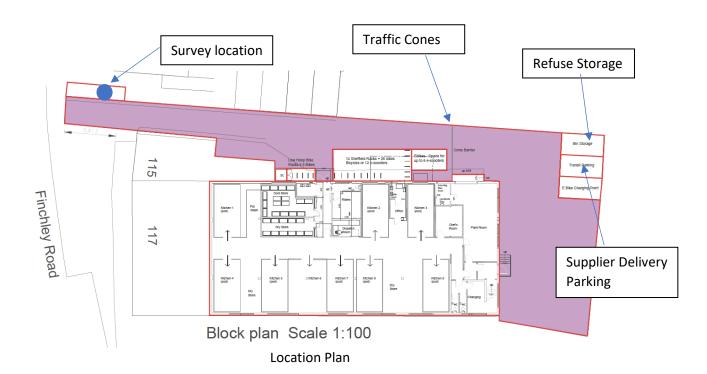

| 4. | Was sufficient parking available for all riders                                                         | Yes         | $\boxtimes$          | No        |             |
|----|---------------------------------------------------------------------------------------------------------|-------------|----------------------|-----------|-------------|
|    | entering the site at all times?                                                                         |             |                      |           |             |
|    | If no, please provide details:                                                                          |             |                      |           |             |
|    | Time and duration that parking was not available:                                                       |             |                      |           |             |
|    | The number of spaces short:                                                                             |             |                      |           |             |
|    | Whether any riders were prevented from entering the site by a Marshal when parking was at full capacity |             |                      |           |             |
|    | Any other comments?                                                                                     |             |                      |           |             |
| 5. | Were riders waiting inside the building to collect their order at all times?                            | Yes         |                      | No        | $\boxtimes$ |
|    | If no, please provide details Due to covid ridders are v                                                | waiting qui | ietly on foot on the | slip road |             |
|    | Time and duration of incident:                                                                          |             |                      |           |             |
|    | Number of riders waiting outside:                                                                       |             |                      |           |             |
|    | Location of riders:                                                                                     |             |                      |           |             |
|    | Any other comments:                                                                                     |             |                      |           |             |
| 6. | Were traffic cones in place to ensure riders do not                                                     | Yes         |                      | No        |             |
| 7. | pass the line indicated on the above plan?                                                              |             |                      |           |             |
| /. | Did any riders park beyond the traffic cones when collecting an order?                                  | Yes         |                      | No        | $\boxtimes$ |
|    | If yes, please provide details:                                                                         |             |                      |           |             |
|    | Time of the incident:                                                                                   |             |                      |           |             |
|    | How many riders:                                                                                        |             |                      |           |             |
|    | Location where riders parked:                                                                           |             |                      |           |             |
|    | Any action taken by a Marshal:                                                                          |             |                      |           |             |
|    | Any other comments:                                                                                     |             |                      |           |             |
| 8. | Did all riders turn left onto Finchley Road when exiting the site?                                      | Yes         | $\boxtimes$          | No        |             |
|    | If no, please provide details:                                                                          |             |                      |           |             |
|    | Time of the incident:                                                                                   |             |                      |           |             |
|    | How many riders:                                                                                        |             |                      |           |             |

|    | Any action taken by a Marshal:                                              |     |             |     |             |       |  |
|----|-----------------------------------------------------------------------------|-----|-------------|-----|-------------|-------|--|
|    | Any other comments:                                                         |     |             |     |             |       |  |
|    |                                                                             |     |             |     |             |       |  |
|    |                                                                             |     |             |     |             |       |  |
|    | SUPPLIER DELIVERIES                                                         |     |             |     |             |       |  |
| 1. | Number of supplier vehicles entering the site (tally)                       |     |             |     |             |       |  |
|    |                                                                             |     |             |     |             |       |  |
|    |                                                                             |     |             |     |             |       |  |
|    |                                                                             |     |             |     |             |       |  |
|    |                                                                             |     |             |     |             |       |  |
|    |                                                                             |     |             |     |             |       |  |
|    |                                                                             |     |             | To  |             |       |  |
| 2. | Were any supplier deliveries made outside of the hours of 8:00am to 4:00pm? | Yes | $\boxtimes$ | No  | $\boxtimes$ | N/A   |  |
|    | If no, please provide details:                                              |     |             |     |             |       |  |
|    | Time of incident:                                                           |     |             |     |             |       |  |
|    |                                                                             |     |             |     |             |       |  |
|    | Any action taken by a Marshal:                                              |     |             |     |             |       |  |
|    | Any other comments:                                                         |     |             |     |             |       |  |
|    |                                                                             |     |             |     |             |       |  |
|    |                                                                             |     |             |     |             |       |  |
| 3. | Did all supplier vehicles access the site in forward                        | Yes | $\boxtimes$ | No  |             | N/A   |  |
|    | gear?                                                                       |     |             |     |             |       |  |
|    | If no, please provide details:                                              |     |             |     |             |       |  |
|    | Time of incident:                                                           |     |             |     |             |       |  |
|    | Any action taken by a Marshal:                                              |     |             |     |             |       |  |
|    | Any other comments:                                                         |     |             |     |             |       |  |
|    | Any other comments:                                                         |     |             |     |             |       |  |
|    |                                                                             |     |             |     |             |       |  |
| 4. | Did all supplier vehicles park in the dedicated car                         | Yes | $\square$   | No  |             | N/A   |  |
| ٠. | parking space shown on the above plan?                                      | 163 |             | 110 |             | IN/ A |  |
|    | If no, please provide details:                                              |     |             |     |             |       |  |
|    | Time of incident:                                                           |     |             |     |             |       |  |
|    | Location where vehicle parked:                                              |     |             |     |             |       |  |
|    | Any action taken by a Marshal:                                              |     |             |     |             |       |  |
|    | Any other comments:                                                         |     |             |     |             |       |  |
|    |                                                                             |     |             |     |             |       |  |
|    |                                                                             |     |             |     |             |       |  |

| 5.       | If there were more than two suppliers on site at one time, was the second instructed to wait at the rear of the building or in the dedicated loading area on the Finchley Road?  If no, please provide details:  Time of incident:  Any action taken by a Marshal:                                                                                                                                                                                                | Yes                          | No 🗆                 | N/A ⊠         |
|----------|-------------------------------------------------------------------------------------------------------------------------------------------------------------------------------------------------------------------------------------------------------------------------------------------------------------------------------------------------------------------------------------------------------------------------------------------------------------------|------------------------------|----------------------|---------------|
|          | Any other comments:                                                                                                                                                                                                                                                                                                                                                                                                                                               |                              |                      |               |
| 6.       | Did all supplier vehicles leave the site in forward gear?                                                                                                                                                                                                                                                                                                                                                                                                         | Yes 🗵                        | No 🗆                 | N/A □         |
|          | If no, please provide details:                                                                                                                                                                                                                                                                                                                                                                                                                                    |                              |                      |               |
|          | Time of incident:                                                                                                                                                                                                                                                                                                                                                                                                                                                 |                              |                      |               |
|          | Any action taken by a Marshal:                                                                                                                                                                                                                                                                                                                                                                                                                                    |                              |                      |               |
|          | Any other comments:                                                                                                                                                                                                                                                                                                                                                                                                                                               |                              |                      |               |
|          | MARSHALS                                                                                                                                                                                                                                                                                                                                                                                                                                                          |                              |                      |               |
|          | Ware to a manchale in whose at all times?                                                                                                                                                                                                                                                                                                                                                                                                                         |                              |                      | No 🗆          |
| 1.       | Were two marshals in place at all times?                                                                                                                                                                                                                                                                                                                                                                                                                          | Yes 🛚                        |                      | INO $\square$ |
| 1.       | If no, please provide details                                                                                                                                                                                                                                                                                                                                                                                                                                     | Yes 🗵                        |                      | NO 🗆          |
| 1.       | -                                                                                                                                                                                                                                                                                                                                                                                                                                                                 | Yes ⊠                        |                      | NO L          |
| 1.       | If no, please provide details                                                                                                                                                                                                                                                                                                                                                                                                                                     | Yes 🗵                        |                      | NO L          |
| 2.       | If no, please provide details Time and duration of incident:                                                                                                                                                                                                                                                                                                                                                                                                      | Yes 🗵                        |                      | No 🗵          |
|          | If no, please provide details Time and duration of incident: Any other comments:                                                                                                                                                                                                                                                                                                                                                                                  | Yes ⊠                        | ts to the manager    |               |
|          | If no, please provide details  Time and duration of incident:  Any other comments:  Did the Marshalls have clipboards at all times?                                                                                                                                                                                                                                                                                                                               | Yes ⊠                        | ts to the manager    |               |
|          | If no, please provide details  Time and duration of incident:  Any other comments:  Did the Marshalls have clipboards at all times?  If no, please provide details: they are now using radio                                                                                                                                                                                                                                                                      | Yes ⊠                        | ts to the manager    |               |
|          | If no, please provide details  Time and duration of incident:  Any other comments:  Did the Marshalls have clipboards at all times?  If no, please provide details: they are now using radio.  Time and duration of the incident:                                                                                                                                                                                                                                 | Yes ⊠<br>s to report inciden |                      | No 🗵          |
| 2.       | If no, please provide details Time and duration of incident:  Any other comments:  Did the Marshalls have clipboards at all times?  If no, please provide details: they are now using radio. Time and duration of the incident:  Any other comments:                                                                                                                                                                                                              | Yes ⊠<br>s to report inciden |                      | No 🗵          |
| 2.<br>3. | If no, please provide details  Time and duration of incident:  Any other comments:  Did the Marshalls have clipboards at all times?  If no, please provide details: they are now using radio.  Time and duration of the incident:  Any other comments:  Is the Marshal positioned at the entrance to the site Refusing access to riders accessing the Site from the stairs to the right of the access slope on Dobson Close and ensuring their order is re-       | Yes ⊠<br>s to report inciden | ollowing at all time | No 🗵          |
| 2.<br>3. | If no, please provide details  Time and duration of incident:  Any other comments:  Did the Marshalls have clipboards at all times?  If no, please provide details: they are now using radio. Time and duration of the incident:  Any other comments:  Is the Marshal positioned at the entrance to the site Refusing access to riders accessing the Site from the stairs to the right of the access slope on Dobson Close and ensuring their order is reassigned | Yes ⊠<br>s to report inciden | ollowing at all time | No 🗵          |

| (c) | If applicable, assisting supplier deliveries to                                                                                                                                                                                                                                                                 | Yes ⊠          | No $\square$ | N/A □ |
|-----|-----------------------------------------------------------------------------------------------------------------------------------------------------------------------------------------------------------------------------------------------------------------------------------------------------------------|----------------|--------------|-------|
|     | manoeuvre their vehicles                                                                                                                                                                                                                                                                                        |                |              |       |
|     | If no, please provide details:                                                                                                                                                                                                                                                                                  |                |              |       |
|     | Time of incident:                                                                                                                                                                                                                                                                                               |                |              |       |
|     |                                                                                                                                                                                                                                                                                                                 |                |              |       |
|     | Any other comments:                                                                                                                                                                                                                                                                                             |                |              |       |
|     |                                                                                                                                                                                                                                                                                                                 |                |              |       |
|     |                                                                                                                                                                                                                                                                                                                 |                |              |       |
| (d) | If applicable, asking delivery drivers to turn off                                                                                                                                                                                                                                                              | Yes □          | No 🗆         | N/A ⊠ |
| (ω) | their audible reversing alarm                                                                                                                                                                                                                                                                                   | 163 🗆          | NO 🗆         | N/A 🖂 |
|     | If no, please provide details:                                                                                                                                                                                                                                                                                  |                |              |       |
|     | Time of incident:                                                                                                                                                                                                                                                                                               |                |              |       |
|     |                                                                                                                                                                                                                                                                                                                 |                |              |       |
|     | Any other comments:                                                                                                                                                                                                                                                                                             |                |              |       |
|     |                                                                                                                                                                                                                                                                                                                 |                |              |       |
|     |                                                                                                                                                                                                                                                                                                                 |                |              |       |
|     |                                                                                                                                                                                                                                                                                                                 |                |              |       |
|     | REFUSE STORAGE                                                                                                                                                                                                                                                                                                  |                |              |       |
| 1.  | Are the refuse bins stored in the car park space                                                                                                                                                                                                                                                                | Yes ⊠          |              | No 🗆  |
|     |                                                                                                                                                                                                                                                                                                                 |                |              |       |
|     | shown on the above plan?                                                                                                                                                                                                                                                                                        |                |              |       |
|     | ·                                                                                                                                                                                                                                                                                                               |                |              |       |
| 1   | NOISE MITIGATION                                                                                                                                                                                                                                                                                                | V \(\sigma\)   |              | No. I |
| 1.  | NOISE MITIGATION  Are the signs in place at the entrance to the site                                                                                                                                                                                                                                            | Yes ⊠          |              | No 🗆  |
|     | NOISE MITIGATION  Are the signs in place at the entrance to the site reminding patrons to keep noise to a minimum?                                                                                                                                                                                              |                |              |       |
| 1.  | NOISE MITIGATION  Are the signs in place at the entrance to the site reminding patrons to keep noise to a minimum?  Were there any incidents of raised voices from                                                                                                                                              | Yes ⊠<br>Yes □ |              | No □  |
|     | NOISE MITIGATION  Are the signs in place at the entrance to the site reminding patrons to keep noise to a minimum?  Were there any incidents of raised voices from riders / kitchen staff?                                                                                                                      |                |              |       |
|     | NOISE MITIGATION  Are the signs in place at the entrance to the site reminding patrons to keep noise to a minimum?  Were there any incidents of raised voices from                                                                                                                                              |                |              |       |
|     | NOISE MITIGATION  Are the signs in place at the entrance to the site reminding patrons to keep noise to a minimum?  Were there any incidents of raised voices from riders / kitchen staff?  If yes, please provide details                                                                                      |                |              |       |
|     | NOISE MITIGATION  Are the signs in place at the entrance to the site reminding patrons to keep noise to a minimum?  Were there any incidents of raised voices from riders / kitchen staff?  If yes, please provide details                                                                                      |                |              |       |
|     | NOISE MITIGATION  Are the signs in place at the entrance to the site reminding patrons to keep noise to a minimum?  Were there any incidents of raised voices from riders / kitchen staff?  If yes, please provide details  Time and duration of the incident:                                                  |                |              |       |
|     | NOISE MITIGATION  Are the signs in place at the entrance to the site reminding patrons to keep noise to a minimum?  Were there any incidents of raised voices from riders / kitchen staff?  If yes, please provide details  Time and duration of the incident:                                                  |                |              |       |
|     | NOISE MITIGATION  Are the signs in place at the entrance to the site reminding patrons to keep noise to a minimum?  Were there any incidents of raised voices from riders / kitchen staff?  If yes, please provide details  Time and duration of the incident:  Description of the incident:                    |                |              |       |
|     | NOISE MITIGATION  Are the signs in place at the entrance to the site reminding patrons to keep noise to a minimum?  Were there any incidents of raised voices from riders / kitchen staff?  If yes, please provide details  Time and duration of the incident:  Description of the incident:  Any action taken: |                |              |       |
|     | NOISE MITIGATION  Are the signs in place at the entrance to the site reminding patrons to keep noise to a minimum?  Were there any incidents of raised voices from riders / kitchen staff?  If yes, please provide details  Time and duration of the incident:  Description of the incident:  Any action taken: |                |              |       |