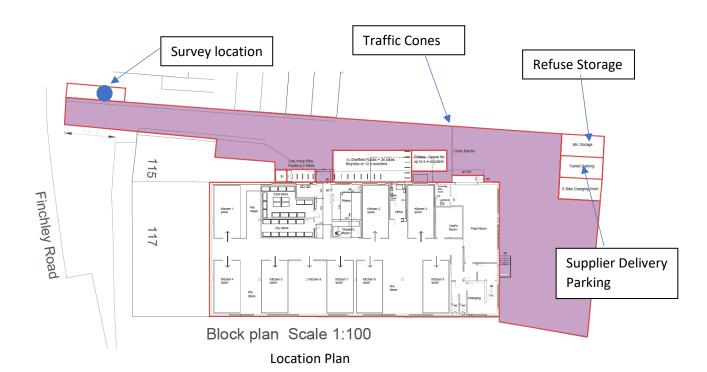

| 4. | Was sufficient parking available for all riders                                                         | Yes         | $\boxtimes$     | No            |             |
|----|---------------------------------------------------------------------------------------------------------|-------------|-----------------|---------------|-------------|
|    | entering the site at all times?                                                                         |             |                 |               |             |
|    | If no, please provide details:                                                                          |             |                 |               |             |
|    | Time and duration that parking was not available:                                                       |             |                 |               |             |
|    | The number of spaces short:                                                                             |             |                 |               |             |
|    | Whether any riders were prevented from entering the site by a Marshal when parking was at full capacity |             |                 |               |             |
|    | Any other comments?                                                                                     |             |                 |               |             |
| 5. | Were riders waiting inside the building to collect their order at all times?                            | Yes         |                 | No            |             |
|    | If no, please provide details Due to covid ridders are v                                                | waiting qui | etly on foot on | the slip road |             |
|    | Time and duration of incident:                                                                          |             |                 |               |             |
|    | Number of riders waiting outside:                                                                       |             |                 |               |             |
|    | Location of riders:                                                                                     |             |                 |               |             |
|    | Any other comments:                                                                                     |             |                 |               |             |
| 6. | Were traffic cones in place to ensure riders do not pass the line indicated on the above plan?          | Yes         | $\boxtimes$     | No            |             |
| 7. | Did any riders park beyond the traffic cones when                                                       | Yes         |                 | No            | $\boxtimes$ |
|    | collecting an order?                                                                                    |             |                 |               |             |
|    | If yes, please provide details: Time of the incident:                                                   |             |                 |               |             |
|    | How many riders:                                                                                        |             |                 |               |             |
|    | Location where riders parked:                                                                           |             |                 |               |             |
|    | Any action taken by a Marshal:                                                                          |             |                 |               |             |
|    | Any other comments:                                                                                     |             |                 |               |             |
| 8. | Did all riders turn left onto Finchley Road when exiting the site?                                      | Yes         | $\boxtimes$     | No            |             |
|    | If no, please provide details:                                                                          |             |                 |               |             |
|    | Time of the incident:                                                                                   |             |                 |               |             |
|    | How many riders:                                                                                        |             |                 |               |             |

|    | Any action taken by a Marshal:                                                             |     |             |          |     |  |
|----|--------------------------------------------------------------------------------------------|-----|-------------|----------|-----|--|
|    | Any other comments:                                                                        |     |             |          |     |  |
|    |                                                                                            |     |             |          |     |  |
|    |                                                                                            |     |             |          |     |  |
|    | SUPPLIER DELIVERIES                                                                        | 1   |             |          |     |  |
| 1. | Number of supplier vehicles entering the site (tally)                                      | 2   |             |          |     |  |
|    |                                                                                            |     |             | Total: 2 |     |  |
| 2. | Were any supplier deliveries made outside of the hours of 8:00am to 4:00pm?                | Yes |             | No 🗵     | N/A |  |
|    | If yes, please provide details:                                                            |     |             |          |     |  |
|    | Time of incident:                                                                          |     |             |          |     |  |
|    | Any action taken by a Marshal:                                                             |     |             |          |     |  |
|    | Any other comments:                                                                        |     |             |          |     |  |
|    |                                                                                            |     |             |          |     |  |
| 3. | Did all supplier vehicles access the site in forward gear?                                 | Yes | $\bowtie$   | No 🗆     | N/A |  |
|    | If no, please provide details:                                                             |     |             |          |     |  |
|    | Time of incident:                                                                          |     |             |          |     |  |
|    | Any action taken by a Marshal:                                                             |     |             |          |     |  |
|    | Any other comments:                                                                        |     |             |          |     |  |
| 4. | Did all supplier vehicles park in the dedicated car parking space shown on the above plan? | Yes | $\boxtimes$ | No 🗆     | N/A |  |
|    | If no, please provide details:                                                             |     |             |          |     |  |
|    | Time of incident:                                                                          |     |             |          |     |  |
|    | Location where vehicle parked:                                                             |     |             |          |     |  |
|    | Any action taken by a Marshal:                                                             |     |             |          |     |  |
|    | Any other comments:                                                                        |     |             |          |     |  |

| 5. | If there were more than two suppliers on site at one time, was the second instructed to wait at the rear of the building or in the dedicated loading area on the Finchley Road?  If no, please provide details:  Time of incident:  Any action taken by a Marshal:  Any other comments:                                                                                                                                                                                                             | Yes 🗵                        | No 🗆                 | N/A 🗆        |
|----|-----------------------------------------------------------------------------------------------------------------------------------------------------------------------------------------------------------------------------------------------------------------------------------------------------------------------------------------------------------------------------------------------------------------------------------------------------------------------------------------------------|------------------------------|----------------------|--------------|
| 6. | Did all supplier vehicles leave the site in forward gear?  If no, please provide details:                                                                                                                                                                                                                                                                                                                                                                                                           | Yes ⊠                        | No 🗆                 | N/A □        |
|    | Time of incident:  Any action taken by a Marshal:  Any other comments:                                                                                                                                                                                                                                                                                                                                                                                                                              |                              |                      |              |
|    | MARSHALS                                                                                                                                                                                                                                                                                                                                                                                                                                                                                            |                              |                      |              |
|    |                                                                                                                                                                                                                                                                                                                                                                                                                                                                                                     |                              |                      |              |
| 1. | Were two marshals in place at all times?                                                                                                                                                                                                                                                                                                                                                                                                                                                            | Yes 🗵                        |                      | No $\square$ |
| 1. | Were two marshals in place at all times?  If no, please provide details                                                                                                                                                                                                                                                                                                                                                                                                                             | Yes ⊠                        |                      | No 🗆         |
| 1. |                                                                                                                                                                                                                                                                                                                                                                                                                                                                                                     | Yes 🗵                        |                      | No 🗆         |
| 1. | If no, please provide details                                                                                                                                                                                                                                                                                                                                                                                                                                                                       | Yes ⊠                        |                      | No 🗆         |
| 2. | If no, please provide details Time and duration of incident:                                                                                                                                                                                                                                                                                                                                                                                                                                        | Yes ⊠ Yes □                  |                      | No □         |
|    | If no, please provide details  Time and duration of incident:  Any other comments:  Did the Marshalls have clipboards at all times?  If no, please provide details: they are now using radios                                                                                                                                                                                                                                                                                                       | Yes 🗆                        | nts to the manager   | No 🗵         |
|    | If no, please provide details Time and duration of incident: Any other comments:  Did the Marshalls have clipboards at all times?                                                                                                                                                                                                                                                                                                                                                                   | Yes 🗆                        | nts to the manager   | No 🗵         |
|    | If no, please provide details  Time and duration of incident:  Any other comments:  Did the Marshalls have clipboards at all times?  If no, please provide details: they are now using radios                                                                                                                                                                                                                                                                                                       | Yes 🗆                        | its to the manager   | No 🗵         |
|    | If no, please provide details Time and duration of incident:  Any other comments:  Did the Marshalls have clipboards at all times?  If no, please provide details: they are now using radios Time and duration of the incident:                                                                                                                                                                                                                                                                     | Yes □<br>s to report incider |                      | No 🗵         |
| 2. | If no, please provide details  Time and duration of incident:  Any other comments:  Did the Marshalls have clipboards at all times?  If no, please provide details: they are now using radios. Time and duration of the incident:  Any other comments:  Is the Marshal positioned at the entrance to the site Refusing access to riders accessing the Site from the stairs to the right of the access slope on Dobson Close and ensuring their order is reassigned                                  | Yes □<br>s to report incider |                      | No 🗵         |
| 2. | If no, please provide details  Time and duration of incident:  Any other comments:  Did the Marshalls have clipboards at all times?  If no, please provide details: they are now using radios.  Time and duration of the incident:  Any other comments:  Is the Marshal positioned at the entrance to the site Refusing access to riders accessing the Site from the stairs to the right of the access slope on Dobson Close and ensuring their order is reassigned  If no, please provide details: | Yes □<br>s to report incider | ollowing at all time | No 🗵         |
| 2. | If no, please provide details  Time and duration of incident:  Any other comments:  Did the Marshalls have clipboards at all times?  If no, please provide details: they are now using radios. Time and duration of the incident:  Any other comments:  Is the Marshal positioned at the entrance to the site Refusing access to riders accessing the Site from the stairs to the right of the access slope on Dobson Close and ensuring their order is reassigned                                  | Yes □<br>s to report incider | ollowing at all time | No 🗵         |

| (c) | If applicable, assisting supplier deliveries to manoeuvre their vehicles                         | Yes | $\boxtimes$ | No                           | N/A □ |
|-----|--------------------------------------------------------------------------------------------------|-----|-------------|------------------------------|-------|
|     | If no, please provide details:                                                                   |     |             |                              |       |
|     | Time of incident:                                                                                |     |             |                              |       |
|     | Any other comments:                                                                              |     |             |                              |       |
| (d) | If applicable, asking delivery drivers to turn off their audible reversing alarm                 | Yes |             | No                           | N/A ⊠ |
|     | If no, please provide details:                                                                   |     |             |                              |       |
|     | Time of incident:                                                                                |     |             |                              |       |
|     | Any other comments:                                                                              |     |             |                              |       |
|     | REFUSE STORAGE                                                                                   |     |             |                              |       |
| 1.  | Are the refuse bins stored in the car park space shown on the above plan?                        | Ye  | s 🗵         |                              | No 🗆  |
|     | NOISE MITIGATION                                                                                 |     |             |                              |       |
| 1.  | Are the signs in place at the entrance to the site reminding patrons to keep noise to a minimum? | Ye  | s 🗵         |                              | No 🗆  |
| 2.  | Were there any incidents of raised voices from riders / kitchen staff?                           | Ye  | s $\square$ |                              | No ⊠  |
|     | If yes, please provide details                                                                   |     |             |                              |       |
|     | Time and duration of the incident:                                                               |     |             |                              |       |
|     | Description of the incident:                                                                     |     |             |                              |       |
|     | Any action taken:                                                                                |     |             |                              |       |
|     | Any other comments:                                                                              | 1   | , in an     | utterly siler<br>orderly que | -     |