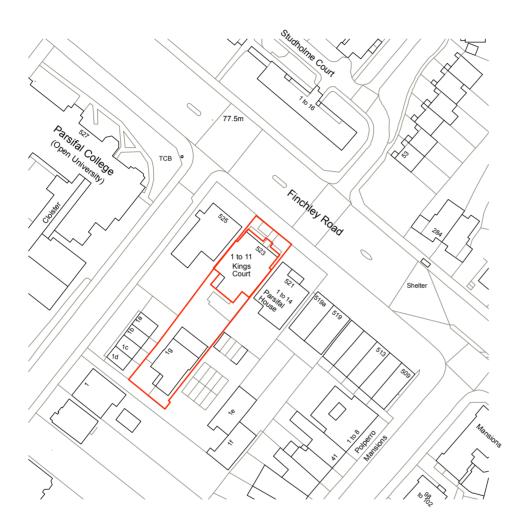

| 1SL<br>com |
|------------|
|            |
|            |
|            |
|            |
|            |
|            |
|            |

STATUS:

DRAWING:

DRAWN BY: C F

SCALE:

PLANNING

Site location plan

DRAWING NUMBER: 1 1 4 2 P