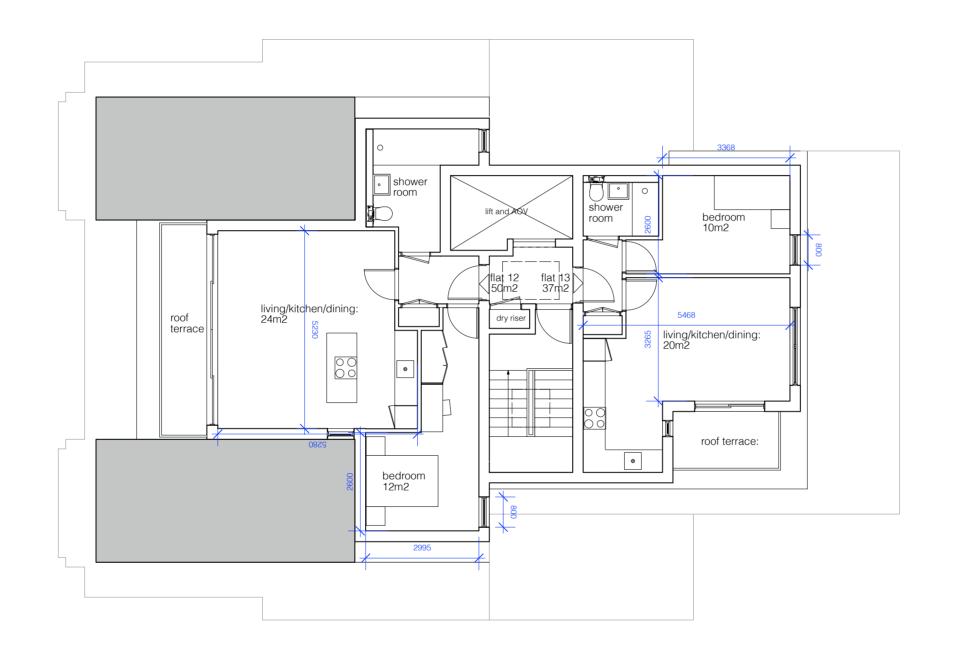

### NOTES:

1. This drawing is prepared solely for design and planning submission purposes, It is not intended or suitable for either Building Regulations or Construction purposes and should not be used for such.

2. All dimensions must be checked and any discrepencies checked with architect prior to manufacture, fabrication and/or installation.

3. All works to be carried out in accordance with British Standards, EU Regulations, Codes of Practice and all statutory obligations.

| CLIENT: |
|---------|
|         |

E.R.E. LLP

PROJECT: 523 Finchley Road

## **PLANNING**

DRAWING:

Proposed 4th floor plan

DRAWN BY: C F

SCALE:

DATE: 0 1 0 8 2 0

1 | : | 1 | 0 | 0 | @ | A | 3

DRAWING NUMBER: 1 1 4 2 P 2 0 1

Fleck Architecture Ltd trading as FLECK Registered Address: 28 Trevelyan Road, London E15 1SU Company no. 9253771 Registered in England and Wales

10.0 15.0 M