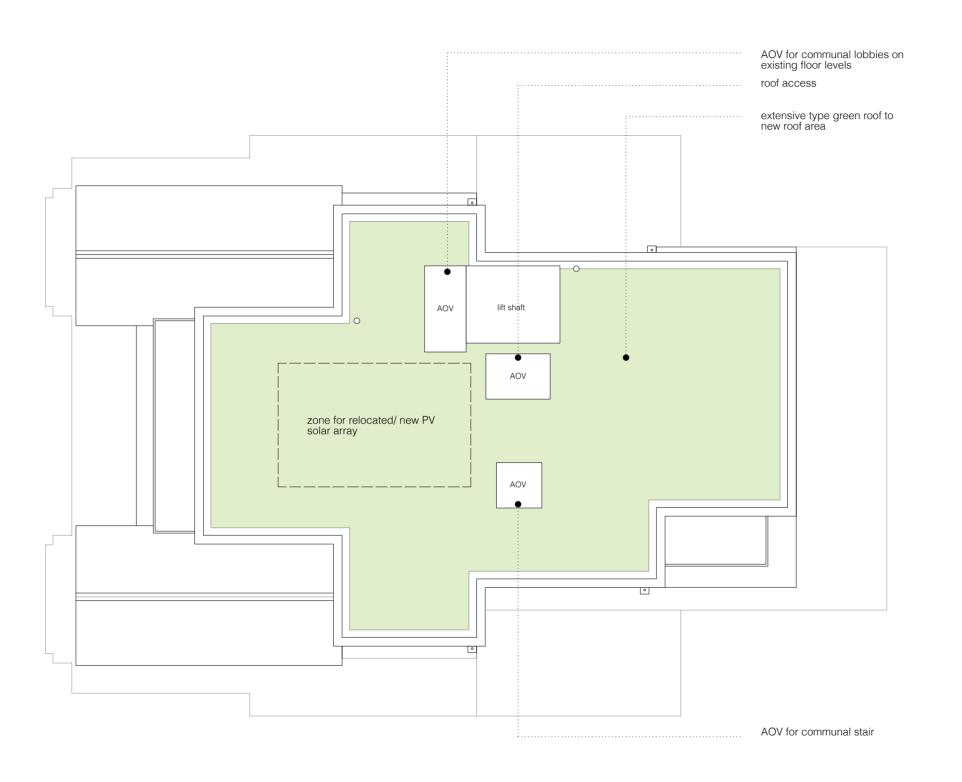

| 5 | <br>. 1 1 1 . |  |  |
|---|---------------|--|--|
|   |               |  |  |

E.R.E. LLP

PROJECT:

523 Finchley Road

# **PLANNING**

DRAWING:

Proposed roof plan

DRAWN BY: C F

DATE: 0 1 0 8 2 0

SCALE:

1 | : | 1 | 0 | 0 | @ | A | 3

DRAWING NUMBER: 2 0 2 1 | 1 | 4 | 2 | P

Fleck Architecture Ltd trading as FLECK Registered Address: 28 Trevelyan Road, London E15 1SU Company no. 9253771 Registered in England and Wales